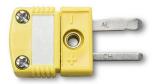

## Type K Subminiature Connector

The Type K Subminiature Connector accepts stranded or solid wire up to 20 AWG with an internal silicone grommet for strain relief and captive cover screws. This connector is color-coded yellow for K thermocouples according to the ANSI standard, and offers a write-on window.