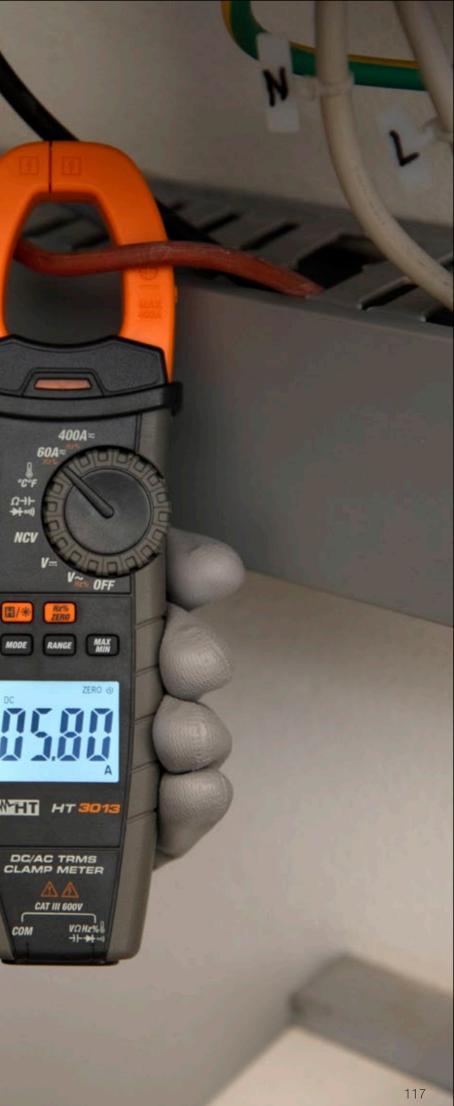

ORDER CODE **HP003010** | **HP003013** HT3010 HT3013

TRMS 400A CLAMP METERS WITH AC VOLTAGE DETECTOR WITHOUT CONTACT

The professional clamp meters HT3010 and HT3013 perform TRMS measurements of AC current up to 400A (HT3010), AC/DC current up to 400A (HT3013), AC/DC voltage up to 600V, Frequency, Resistance, Continuity tests, Diode tests, and measurements of Capacitance (HT3013), Temperature with K-type probe (HT3013) and Duty Cycle (HT3013). Each instrument complies with standard IEC/EN61010-1 in CAT III 600V and is provided with display backlight and auto power off function in order to spare the charge of the internal batteries.