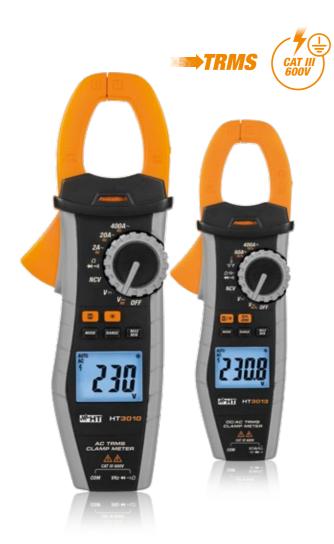

ORDER CODE **HP003010** | **HP003013** HT3010 HT3013

TRMS 400A CLAMP METERS WITH AC VOLTAGE DETECTOR WITHOUT CONTACT

The professional clamp meters HT3010 and HT3013 perform TRMS measurements of AC current up to 400A (HT3010), AC/DC current up to 400A (HT3013), AC/DC voltage up to 600V, Frequency, Resistance, Continuity tests, Diode tests, and measurements of Capacitance (HT3013), Temperature with K-type probe (HT3013) and Duty Cycle (HT3013). Each instrument complies with standard IEC/EN61010-1 in CAT III 600V and is provided with display backlight and auto power off function in order to spare the charge of the internal batteries.

## **Functions**

|                                          | HT3010 | HT3013 |
|------------------------------------------|--------|--------|
| TRMS measurements                        | •      | •      |
| DC/AC voltage                            | •      | •      |
| AC current                               | •      | •      |
| DC current                               | -      | •      |
| Frequency with test leads and clamp jaws | •      | •      |
| Duty cycle (%)                           | -      | •      |
| Resistance / Continuity test             | •      | •      |
| Diode test                               | •      | •      |
| Capacitance                              | -      | •      |
| Temperature with K-type probe            | -      | •      |
| Data HOLD                                | •      | •      |
| MAX/MIN                                  | •      | •      |
| Relative measurement (ZERO)              | -      | •      |
| Autorange                                | •      | •      |
| Backlight                                | •      | •      |
| Auto Power OFF                           | •      | •      |