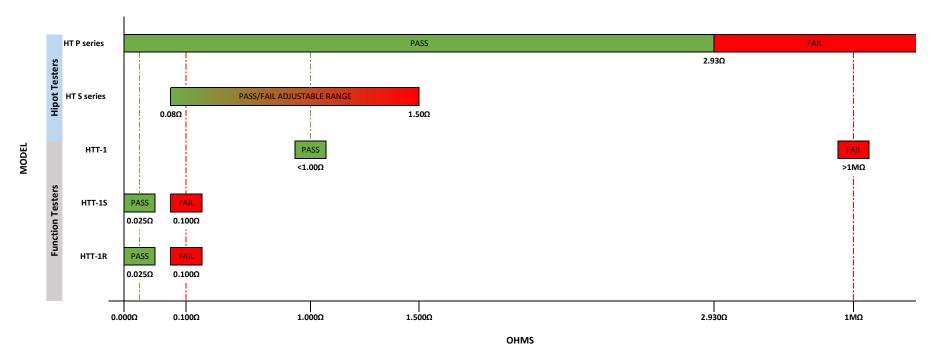

## **GROUND CHECK COMPATIBILITY**

| Hipot Testers | HT P series | Compatible                      | No Compatible                                 | No Compatible                           |
|---------------|-------------|---------------------------------|-----------------------------------------------|-----------------------------------------|
| Hipot         | HT S series | Compatible<br>Set ground to max | Compatible<br>Set ground to min<br>See Note 1 | Compatible Set ground to min See Note 2 |
|               |             | НТТ-1                           | НТ-18                                         | HTT-1R                                  |
|               |             | Function Testers                |                                               |                                         |

**Note 1**: HTT-1S leads must be offset by holding HTT-1 button and then holding the red offset button of Hipot Tester

Note 2: HTT-1R leads must be manually offset by connecting the leads to the Hipot Tester and shorting the ground (green) and return (black) lead and then holding the red offset button of Hipot Tester