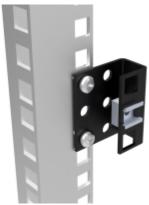

## **Features**

- · Constructed in 14-gauge steel
- The CPRSA is used when mounting fixed shelving to CPR Series rails.
- For use when mounting compatible RFVS, RFUS, RZVS and RASC shelves.
- Finished in smooth black powder paint.
- RoHS Compliant.
- Manufactured in North America.