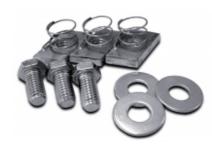

## **Features**

- 3/8 x 16 spring loaded nuts (for rack cabinet "C" channels)
- 0.75" hex head bolts & washers
- Used to mount rack rail or accessory (used in racks with strut rail mounting)
- NOTE: mounting hardware is included with panel rails

NOTE: This hardware will NOT work in our desktop RCHS & RCHV series.

| Part No. | Qty Included                      |
|----------|-----------------------------------|
| 1463S    | 3 bolts, 3 spring nuts, 3 washers |