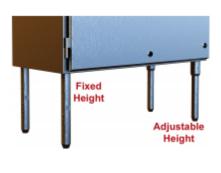

## Features

- Attach to bottom enclosure for floor mounting applications
- Permits easy access for cleaning beneath enclosure
- Adds 12" height to enclosure
- Adjustable model has 1" of adjustment ideal as a leveling foot
- 316L stainless steel construction
- Sold in pairs

| Part No.    | Description                          |
|-------------|--------------------------------------|
| AKIT316ST   | Adjustable Height Floor Stand (pair) |
| FKIT316ST12 | 12" Fixed Floor Stand (pair)         |