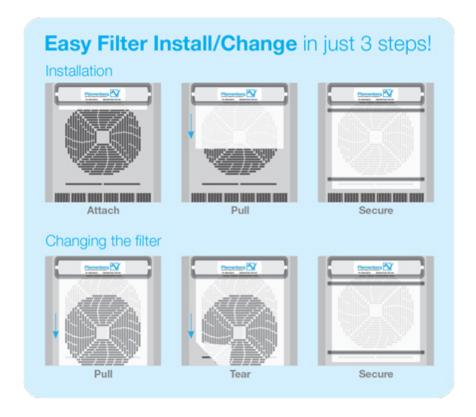

## **PQF Premium Quick Filter**

- · Quick, easy installation & filter replacement
- Remove and replace with new filter in seconds
- Suitable for use on any air-inlet opening on any type of equipment.
- Externally mounted using magnetic strips (included)
  - Note magnet not compatible with stainless steel or non-metallic requires alternate mounting
- Flame retardant material is 40g/m² and 0.29mm thick.
- $\bullet~$  Filters out particulates (from 145 to 60 $\mu m$ ) and oily mist from an air inlet
  - For pre-filtering, PQF does not provide IP or NEMA Type Rating.
- Each size is sold in roll of 60 tear-able square sheets: 200mm (8"), 300mm (12") and 400mm (16")