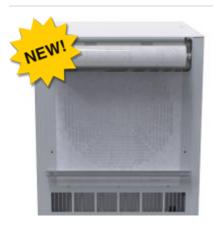

## **PQF Premium Quick Filter**

- · Quick, easy installation & filter replacement
- Remove and replace with new filter in seconds
- Suitable for use on any air-inlet opening on any type of equipment.
- Externally mounted using magnetic strips (included)
  - Note magnet not compatible with stainless steel or non-metallic requires alternate mounting
- Flame retardant material is 40g/m² and 0.29mm thick.
- $\bullet~$  Filters out particulates (from 145 to 60 $\mu m$ ) and oily mist from an air inlet
  - For pre-filtering, PQF does not provide IP or NEMA Type Rating.
- Each size is sold in roll of 60 tear-able square sheets: 200mm (8"), 300mm (12") and 400mm (16")