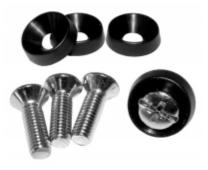

## 10-32 Countersunk Rack Screw with Plastic Cup Washer 1421A Series

The 1421A screw provides a standard 0.625" rack screws length with 10-32 threads. The screw itself features a slotted and phillips, oval head and has a nickel plate finish. The black plastic cup washers have an outside diameter of 0.58".

## 10-32 Nickel Rack Screw with Plastic Cup Washer

| Part No. | Description                                  |
|----------|----------------------------------------------|
| 1421A    | Package of 4 screws, 4 plastic cup washers   |
| 1421A10  | Package of 10 screws, 10 plastic cup washers |
| 1421A25  | Package of 25 screws, 25 plastic cup washers |