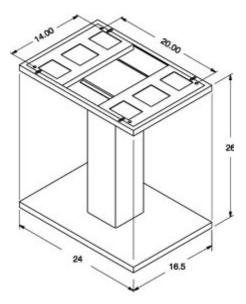

## **Pedestal** S2CP Series

- Maintains NEMA rating of system.
- Formed 14 gauge steel.
- Also offered with formed 14 gauge stainless steel.
- Stiffeners added for solid stability.
- Open top and bottom provides an unobstructed wireway for pull through cabling.
- Can be mounted directly on floor or on a plinth.
- Available in light gray and stainless steel.