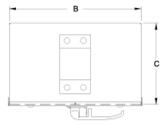

Quality Products. Service Excellence.

# Type 1 Mild Steel Metering Cabinets (Ontario Hydro Version) CMC O Series

Hinge Door with Handle and Viewing Window







## **Application**

• Designed for certain specific Ontario metering applications.

#### **Standards**

N/A

### Construction

- Spot welded 16 gauge steel construction.
- Heavy duty padlockable "L" handle.
- · Viewing window with removable cover plate.
- Pre-mounted ground lug.
- Inner panel with pre-drilled holes and mounting bracket.
- · Oil resistant gasket.

#### **Finish**

- Enclosure and cover are finished in ANSI 61 gray inside and out.
- Inner panel is finished in ANSI 61 gray powder coating.



**Top View** 



**Inner Panel** 

Part No.

CMCO241610

**Overall Dimensions** 

В

16

С

10



**Front View** 

D

20.5

**Panel Dimensions** 

E

14.75

G

4.75



Viewing Area Н

Data subject to change without notice

© 2017. Hammond Manufacturing Ltd. All rights reserved.