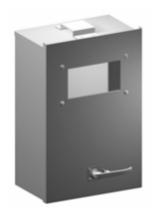

# Type 1 Mild Steel Metering Cabinets (Ontario Hydro Version) CMC O Series

Hinge Door with Handle and Viewing Window

### Construction

- Spot welded 16 gauge steel construction.
- Heavy duty padlockable "L" handle.
- · Viewing window with removable cover plate.
- Pre-mounted ground lug.
- Inner panel with pre-drilled holes and mounting bracket.
- · Oil resistant gasket.

#### **Finish**

- Enclosure and cover are finished in ANSI 61 gray inside and out.
- Inner panel is finished in ANSI 61 gray powder coating.

**Top View** 

**Inner Panel** 

Part No.

CMCO241610

**Overall Dimensions** 