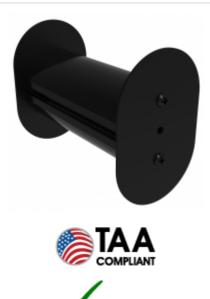

## Cable Spool FRCMSPOOL Series

For use on FRCM44U Series of Cable Managers

## Features

- Cable spools attach quickly using tooless mounts at rear of manager.
- Spool provides 1.25" bend radius provides proper cable support and bend radius for more efficient data transmission.
- Supports slack cables and facilitates storage and routing of cable.
- Spool constructed of heavy duty extruded black anodized aluminum. End cap constructed of 16-gauge steel and is finished in durable black powder coat.
- Mounts to FRCM vertical cabling managers.
- Two (2) units included in package (sold separately from vertical manager).

|           | Overall Dimensions |        |              |
|-----------|--------------------|--------|--------------|
|           | Spool              | Bend   |              |
| Part No.  | Diameter           | Radius | Spool Length |
| FRCMSPOOL | 2.50               | 1.25   | 5.50         |