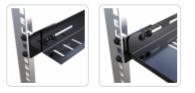

## Features

- Constructed in 12-gauge steel
- Use to rack mount fixed shelves and angle supports mounting rails such as the C4PR and CLSR.
- Compatible with:
  - Fixed Shelves RF, RZVS and RASC.
  - Angle Supports RASA
- Maintains shelf and angle weight load capacities.
- Adapter kit includes:
  - Four (4) brackets
  - Sixteen (16) 10-32 Screws and Cage Nuts
- Finished in smooth black powder paint.
- RoHS Compliant.
- Manufactured in North America.