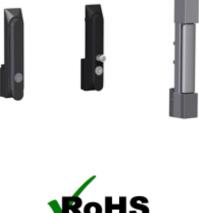

## **HME Handles HMEH Series**

HAMMOND MANUFACTURING.

- Standard escutcheon plate and insert can be replaced with several handle options.
- Die cast Swing Handles (black) open door with a rotating motion, are keylocking and available with padlocking feature.
- Heavy duty die cast Lift Handles (light gray) open door with an ergonomic lift up motion and are offered in key-locking and non-locking versions.

| Part      |                                                               |
|-----------|---------------------------------------------------------------|
| Number    | Description                                                   |
| HMEHSKL   | Diecast swing handle with key locking (black)                 |
| HMEHSKLPL | Diecast swing handle with key locking and padlockable (black) |
| HMEHLKL   | Diecast lift handle with key locking (RAL7035<br>Gray)        |
| HMEHLNL   | Diecast lift handle non-locking (RAL7035 Gray)                |