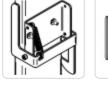

## **Application**

- Designed to mechanically interlock doors on 2 door cabinets featuring handles and a center-post design. Cam on slave door held in place until Master door opened. Either door can be made master door with this kit.
- Ideal for use with Hammond series that do not include a mechanical interlock as standard.
- Can be installed on 1422N4 (mild or stainless steel), HN4FM (mild or stainless steel), HN4WM (mild or stainless steel).