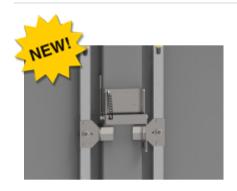

## **Application**

- Designed to mechanically interlock doors on 2 door cabinets featuring handles and a center-post design. Cam on slave door held in place until Master door opened. Either door can be made master door with this kit.
- Ideal for use with Hammond series that do not include a mechanical interlock as standard.
- Can be installed on 1422N4 (mild or stainless steel), HN4FM (mild or stainless steel), HN4WM (mild or stainless steel).