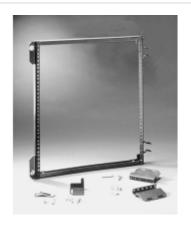

## Mounting Rack Rail Swing Frame S2CSWF Series

For use with the Series 2000 Enclosures

- Available in 19" and 24" widths.
- Variable depth feature allows front to rear adjustment.
- · Installs with either left or right hinging.
- · Mounts onto Rail Support Kits (not included).
- · Clip nuts required for mounting to punched rails.
- Finished in textured black.