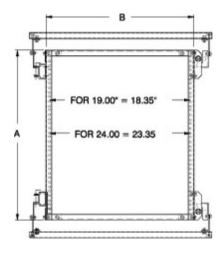

|          |                   |                   | Pa    | Panel  |       |       |  |
|----------|-------------------|-------------------|-------|--------|-------|-------|--|
| Part No. | Fits Console Unit | Fits Console Size | Width | Height | Α     | В     |  |
| 2CSFT19  | Turrets/Terminal  | 24,36,48,60       | 19"   | 8U     | 15.75 | 19.28 |  |
| 2CSFT24  | Turrets/Terminal  | 36,48,60          | 24"   | 8U     | 15.75 | 24.28 |  |
| 2CSFB19  | Bases             | 24,36,48,60       | 19"   | 12U    | 22.09 | 19.28 |  |
| 2CSFB24  | Bases             | 36,48,60          | 24"   | 12U    | 22.09 | 24.28 |  |