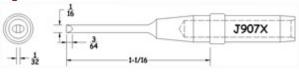

## J Tips (Thermo-Trac – all Point Sizes)

Product Numbers J...X Not all Products are displayed

Page 2

Conical Chisel Ext. Length

Conical Bevel 45 deg

Conical

J930X

Semi-Chisel