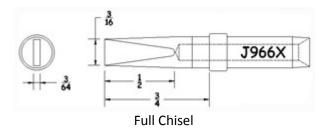

Semi-Chisel Ext. Length

**Conical Chisel** 

Conical

TD Bevel 30 deg

J910X

Semi-Chisel Ext. Length

Conical Sharp Bent 45 deg

TD Full Chisel