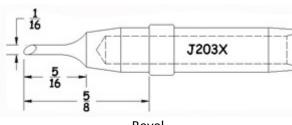

## J Tips (Thermo-Trac – all Point Sizes)

Product Numbers J...X Not all Products are displayed

J201X

J202X

**Conical Chisel** 

**Conical Chisel** 

**Conical Chisel** 

**Conical Bevel** 