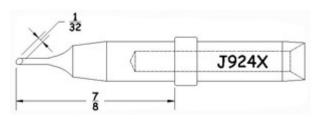

## J Tips (Thermo-Trac – all Point Sizes)

Product Numbers J...X Not all Products are displayed

Page 2

Conical Chisel Ext. Length

Conical Bevel 45 deg

Conical

J930X

Semi-Chisel