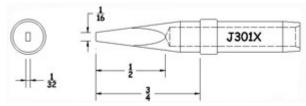

## J Tips (Thermo-Trac – all Point Sizes)

Product Numbers J...X Not all Products are displayed

Page 2

Conical Chisel Ext. Length

Conical Bevel 45 deg

Conical

J930X

Semi-Chisel