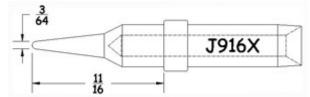

## J Tips (Thermo-Trac – all Point Sizes)

Product Numbers J...X Not all Products are displayed

Page 2

Conical Chisel Ext. Length

Conical Bevel 45 deg

Conical

J930X

Semi-Chisel