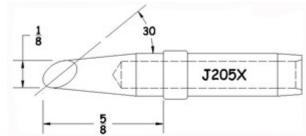

## J Tips (Thermo-Trac – all Point Sizes)

Product Numbers J...X Not all Products are displayed

J201X

J202X

**Conical Chisel** 

**Conical Chisel** 

**Conical Chisel** 

**Conical Bevel** 