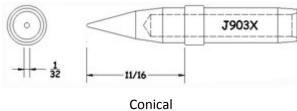

## J Tips (Thermo-Trac – all Point Sizes)

Product Numbers J...X Not all Products are displayed

Page 2

Conical Chisel Ext. Length

Conical Bevel 45 deg

Conical

J930X

Semi-Chisel