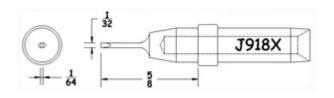

## J Tips (Thermo-Trac – all Point Sizes)

Product Numbers J...X Not all Products are displayed

Page 2

Conical Chisel Ext. Length

Conical Bevel 45 deg

Conical

J930X

Semi-Chisel