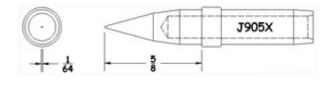

## J Tips (Thermo-Trac – all Point Sizes)

Product Numbers J...X Not all Products are displayed

Page 2

Conical Chisel Ext. Length

Conical Bevel 45 deg

Conical

J930X

Semi-Chisel