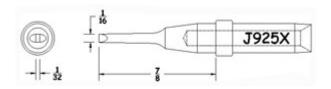

## J Tips (Thermo-Trac – all Point Sizes)

Product Numbers J...X Not all Products are displayed

Page 2

Conical Chisel Ext. Length

Conical Bevel 45 deg

Conical

J930X

Semi-Chisel