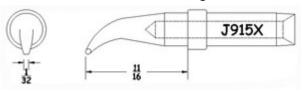

Semi-Chisel Ext. Length

**Conical Chisel** 

Conical

TD Bevel 30 deg

J910X

Semi-Chisel Ext. Length

Conical Sharp Bent 45 deg

TD Full Chisel