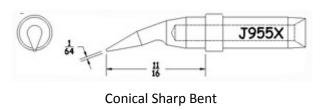

Semi-Chisel Ext. Length

**Conical Chisel** 

Conical

TD Bevel 30 deg

J910X

Semi-Chisel Ext. Length

Conical Sharp Bent 45 deg

TD Full Chisel