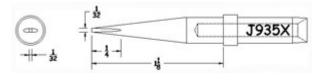

## J Tips (Thermo-Trac – all Point Sizes)

Product Numbers J...X Not all Products are displayed

Page 2

Conical Chisel Ext. Length

Conical Bevel 45 deg

Conical

J930X

Semi-Chisel