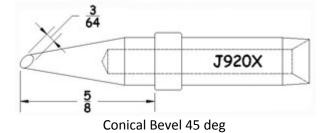

## J Tips (Thermo-Trac – all Point Sizes)

Product Numbers J...X Not all Products are displayed

Page 2

Conical Chisel Ext. Length

Conical Bevel 45 deg

Conical

J930X

Semi-Chisel