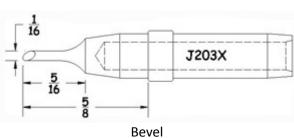

## J Tips (Thermo-Trac – all Point Sizes)

Product Numbers J...X Not all Products are displayed

J201X

J202X

**Conical Chisel** 

**Conical Chisel** 

**Conical Chisel** 

**Conical Bevel** 