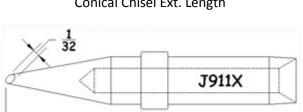

## J Tips (Thermo-Trac – all Point Sizes)

Product Numbers J...X Not all Products are displayed

Page 2

Conical Chisel Ext. Length

Conical Bevel 45 deg

Conical

J930X

Semi-Chisel