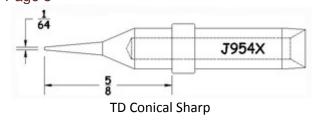

Semi-Chisel Ext. Length

**Conical Chisel** 

Conical

TD Bevel 30 deg

J910X

Semi-Chisel Ext. Length

Conical Sharp Bent 45 deg

TD Full Chisel