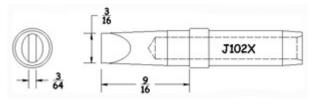

## J Tips (Thermo-Trac – all Point Sizes)

Product Numbers J...X Not all Products are displayed

J201X

J202X

**Conical Chisel** 

**Conical Chisel** 

**Conical Chisel** 

**Conical Bevel** 