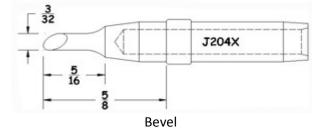

## J Tips (Thermo-Trac – all Point Sizes)

Product Numbers J...X Not all Products are displayed

J201X

J202X

**Conical Chisel** 

**Conical Chisel** 

**Conical Chisel** 

**Conical Bevel** 