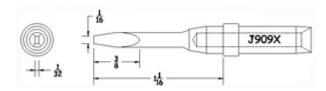

Semi-Chisel Ext. Length

**Conical Chisel** 

Conical

TD Bevel 30 deg

J910X

Semi-Chisel Ext. Length

Conical Sharp Bent 45 deg

TD Full Chisel