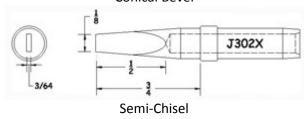

## J Tips (Thermo-Trac – all Point Sizes)

Product Numbers J...X Not all Products are displayed

Page 2

Conical Chisel Ext. Length

Conical Bevel 45 deg

Conical

J930X

Semi-Chisel