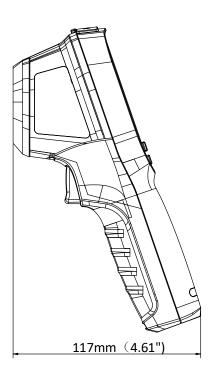

| Protection Level | IP54                                            |
|------------------|-------------------------------------------------|
| Drop Test Height | 2 m (6.56 ft)                                   |
| Interface        | micro USB                                       |
| Weight           | Approx. 350 g (0.77 lb)                         |
| Dimension        | 196 mm × 117 mm × 59 mm (7.7 " × 4.6 " × 2.3 ") |
| Tripod Mounting  | UNC 1/4"-20                                     |

### **Dimension**