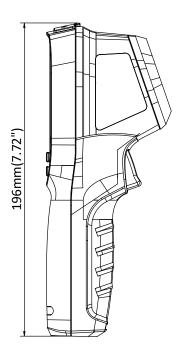

| Protection Level | IP54                                            |
|------------------|-------------------------------------------------|
| Drop Test Height | 2 m (6.56 ft)                                   |
| Interface        | micro USB                                       |
| Weight           | Approx. 350 g (0.77 lb)                         |
| Dimension        | 196 mm × 117 mm × 59 mm (7.7 " × 4.6 " × 2.3 ") |
| Tripod Mounting  | UNC 1/4"-20                                     |

### **Dimension**