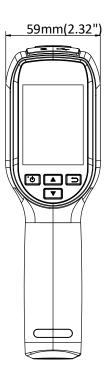

| Protection Level | IP54                                            |
|------------------|-------------------------------------------------|
| Drop Test Height | 2 m (6.56 ft)                                   |
| Interface        | micro USB                                       |
| Weight           | Approx. 350 g (0.77 lb)                         |
| Dimension        | 196 mm × 117 mm × 59 mm (7.7 " × 4.6 " × 2.3 ") |
| Tripod Mounting  | UNC 1/4"-20                                     |

### **Dimension**