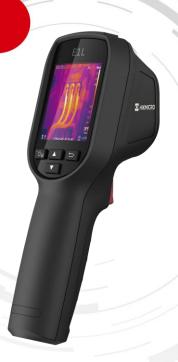

### **E1L Handheld Thermography Camera**

The thermographic handheld camera is based on the thermal technology, specially designed for the needs of temperature measuring applications. People can quickly troubleshoot faults on-site.

#### **Key Features**

- Thermal resolution: 160 × 120 (19 200 pixels)
- NETD : < 40mK (@ 25 °C,F#=1.0)
- Temperature measurement range : -20 °C 550 °C (-4°F~1022°F)
- Accuracy: Max (±2 °C or ±2%)
- Measurement Presets: Center spot, Hot spot, Cold spot, Off
- 25 Hz image frequency
- Weight: 350g (0.77 lb)
- Up to 8 hours continuous running

# Specification

| Thermal Module                           |                                                                                                                                                                 |
|------------------------------------------|-----------------------------------------------------------------------------------------------------------------------------------------------------------------|
| Image Sensor                             | Vanadium Oxide Uncooled Focal Plane Arrays                                                                                                                      |
| IR Resolution                            | 160 × 120 (19 200 pixels)                                                                                                                                       |
| Pixel Pitch                              | 17 μm                                                                                                                                                           |
| Spectral Range                           | 8 - 14 μm                                                                                                                                                       |
| NETD                                     | < 40mK (@ 25 °C,F#=1.0)                                                                                                                                         |
| Focal Length                             | 3.1 mm                                                                                                                                                          |
| FOV (Field of View)                      | 37.2° × 50 °                                                                                                                                                    |
| Image Frequency                          | 25 Hz                                                                                                                                                           |
| Focus                                    | Fixed                                                                                                                                                           |
| Aperture                                 | F1.1                                                                                                                                                            |
| Minimum Focus Distance                   | 0.15 m (0.49 ft)                                                                                                                                                |
| Image Display                            |                                                                                                                                                                 |
| Display                                  | 320 × 240 Resolution, 2.4" LCD Screen                                                                                                                           |
| Color Palettes                           | White Hot, Black Hot, Rainbow, Ironbow                                                                                                                          |
| Measurement and Analysis                 |                                                                                                                                                                 |
| Object Temperature Range                 | -20 °C to 550 °C (-4 °F to 1022 °F)                                                                                                                             |
| Accuracy                                 | Max (±2 °C, ±2%)                                                                                                                                                |
| Measurement Presets                      | Center Spot, Hot Spot, Cold Spot, Off                                                                                                                           |
| Storage                                  |                                                                                                                                                                 |
| Storage Media                            | Removable Micro SD Card (8 GB)                                                                                                                                  |
| Image Storage Capacity                   | 150 000 Images                                                                                                                                                  |
| Image File Format                        | JPEG with Measurement Data Included                                                                                                                             |
| Functions                                |                                                                                                                                                                 |
| Laser Pointer                            | Yes                                                                                                                                                             |
| Laser Type                               | Class II                                                                                                                                                        |
| Level/ Span                              | Auto                                                                                                                                                            |
| Power System                             |                                                                                                                                                                 |
| Power Supply                             | 3.7 V DC/0.4 A                                                                                                                                                  |
| Power Consumption                        | 1.2 W                                                                                                                                                           |
| Battery Type                             | Rechargeable Li-ion Battery                                                                                                                                     |
| Battery Operating Time                   | 8 Hours Continuous Running                                                                                                                                      |
| General                                  |                                                                                                                                                                 |
|                                          |                                                                                                                                                                 |
| Menu Language                            | 17 Languages English/German/French/Russian/Korean/Spanish/Portuguese/Italian/Japanese/Hungarian/Czech/Slovak/Polish/Romanian/Danish/Turkish/Traditional_Chinese |
| Menu Language  Working Temperature Range | English/German/French/Russian/Korean/Spanish/Portuguese/Italian/Japanese/Hungar                                                                                 |

| Protection Level | IP54                                            |
|------------------|-------------------------------------------------|
| Drop Test Height | 2 m (6.56 ft)                                   |
| Interface        | micro USB                                       |
| Weight           | Approx. 350 g (0.77 lb)                         |
| Dimension        | 196 mm × 117 mm × 59 mm (7.7 " × 4.6 " × 2.3 ") |
| Tripod Mounting  | UNC 1/4"-20                                     |