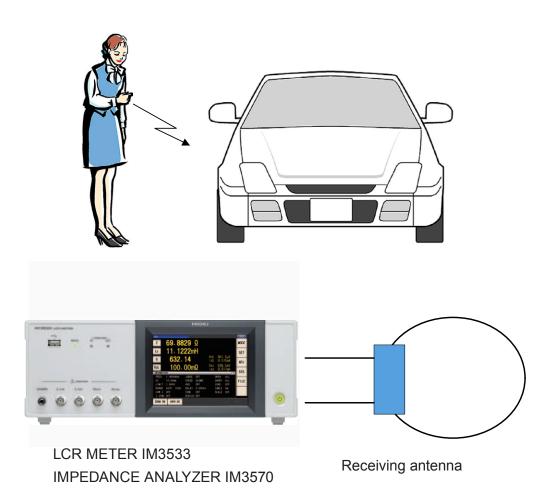

## Smart key/immobilizer antenna impedance measurements

Using impedance analyzer IM3570 and LCR meter IM3533 to measure the impedance of the receiving antenna of a smart key/immobilizer of a four-wheeled vehicle.

The smart key/immobilizer of a four-wheel vehicle operates at a specific frequency, and impedance testing of the receiving antenna must be conducted at that frequency. The IM3533 and IM3570 can measure impedance at practically any frequency, so they are ideal for evaluating progress during development.

## Products used

LCR METER IM3533

**IMPEDANCE ANALYZER IM3570** 

4-TERMINAL PROBE 9140-10