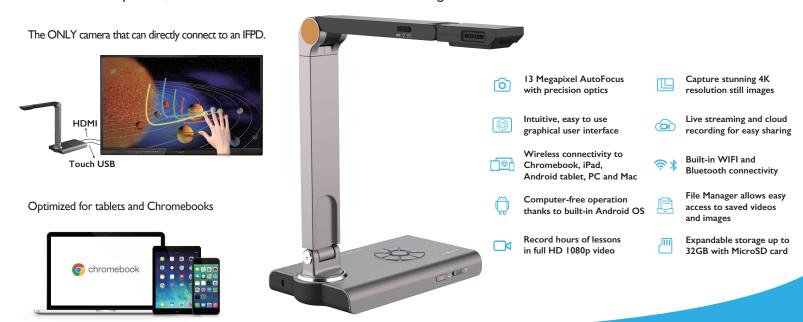

## **HoverCam** Nillo I 00

The HoverCam Nillo 100 is the world's first 13-Megapixel wireless document camera fully integrated with an Android computer. Designed to work with Chromebook, iPad, Android tablets and mobile devices, the Nillo 100 provides teachers the freedom and mobility to teach from anywhere in the classroom. With its easy to use graphical user interface, the Nillo 100 allows teachers to present lessons from textbooks, documents, 3D objects; then live-annotate over images, record hours and hours of lessons in full motion HD 1080p video, and save them to the cloud for remote sharing and much more.

## Nillo 100 PRODUCT SPECIFICATIONS

| Camera                      |                                                                                       |
|-----------------------------|---------------------------------------------------------------------------------------|
| Sensor size   Optics   Lens | 13.0 MP, 1/3 2" Sensor, 5 element f2.0 High precision lens array                      |
| Image Resoution             | 4160 x 3120 (13MP)                                                                    |
| Focus                       | Autofocus, Autofocus Lock, Select Region Focus, Minimum 5cm Focal Distance            |
| Zoom                        | 64x Digital Zoom, 10x Mechanical Zoom                                                 |
| Color Depth                 | 24 bits                                                                               |
| Scan size                   | 13x21", A3, A4, 11x17", US Letter & US Legal                                          |
| Frame rate                  | 4K ASR@ 30fps, 1080P @ 60fps, 720p@60fps, 640x480@60fps                               |
| Recording format            | MP4                                                                                   |
| Hardware                    |                                                                                       |
| Main processor              | ARM9, QuadCore                                                                        |
| Keypad controls             | Rotate, Freeze, Zoom-in, Zoom-out, Fit to Screen, Record, Snapshot, Focus, Focus lock |
| Microphone                  | Built-in, with noise reduction                                                        |
| Illumination                | 4 built-in ultra-bright white LED's                                                   |
| Height and positioning      | 6-pivot design to precisely adjust height and angle: Yaw Pivot, Camera Roll           |
|                             | & Pitch Pivot, Main Assembly/Base Pitch & Yaw Pivot                                   |
| Operating temperature       | -30F to 110F                                                                          |
| Certifications              | FCC, CE, RoHS, 3C                                                                     |
| Connectivity                |                                                                                       |
| HDMI                        | Ix HDMI in (Loop through), Ix HDMI out                                                |
| VGA                         | Ix VGA out                                                                            |
| USB 2.0                     | Mouse connectivity, USB thumb drive (not included)                                    |
| Micro SD slot               | SDHC 32GB, not included                                                               |
| Wireless connectivity       | Bluetooth 4.1, WiFi 802.11 a/b/g/n                                                    |
| Power                       | DC, 9V                                                                                |
| Software                    |                                                                                       |
| Operating system            | Android 5.1                                                                           |
| KnoteSter for Android       | Image capture, recording, live image annotation and more, Pre-Installed app           |
| Dimensions                  |                                                                                       |
| Dimensions, folded          | $10.2 \times 3 \times 4.7$ inches (26 × 7.5 × 12cm)                                   |
| Extended lenght             | 19.56 inches (49.75cm)                                                                |
| Weight                      | 2.2 lbs (1.0 kg)                                                                      |
| What's in the box           |                                                                                       |
| What's in the box           | Nillo 100 camera unit, Quick Start Guide, Document positioning mat, USB mouse,        |
|                             | HDMI cable, Power adapter, Warranty registration card                                 |
| Warranty                    |                                                                                       |
|                             |                                                                                       |