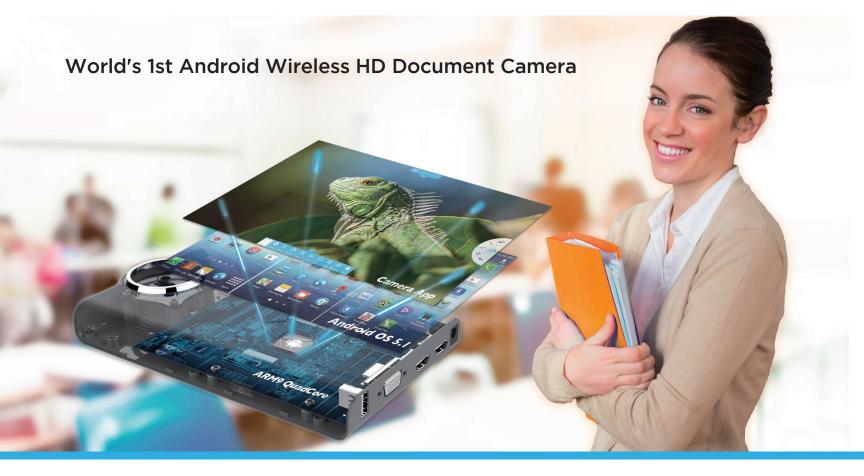

## **HoverCam** Nillo I 00

The HoverCam Nillo 100 is the world's first 13-Megapixel wireless document camera fully integrated with an Android computer. Designed to work with Chromebook, iPad, Android tablets and mobile devices, the Nillo 100 provides teachers the freedom and mobility to teach from anywhere in the classroom. With its easy to use graphical user interface, the Nillo 100 allows teachers to present lessons from textbooks, documents, 3D objects; then live-annotate over images, record hours and hours of lessons in full motion HD 1080p video, and save them to the cloud for remote sharing and much more.