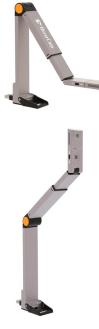

### **Product Highlights**

- 5.0 MegaPixel resolution
- 2592x1944 / 2048x1536 / 1600x1200 @ 15fps, 800x600 @ 30fps
- Small compact height of only 7"; easily fits into pockets or purses
- · Multiple pivots allow for maximum poseability and enables a 6.0X mechanical zoom
- · Plugs directly into your laptop without USB cable
- Manage document scanning: business cards, receipts, forms, reports
- · Scans a page with a snapshot; scans up to 30 items per minute
- · Shortcut button on base allows for instant snapshots or scanning
- · Use OCR to automatically build expense reports and contact lists
- Easily conduct live, real-time video presentations
- Engage in online video communication, distance learning, video conferencing
- · Equipped with a smart USB hub protective carrying case
- · Use carrying case as a stand when connecting the camera with a USB cable

#### **Product Specifications**

| -                       |                                                                                |
|-------------------------|--------------------------------------------------------------------------------|
| Sensor:                 | 5.0 MegaPixel HD CMOS                                                          |
| Optics:                 | 1/4" Sensor                                                                    |
| Focus:                  | Autofocus, Autofocus Lock                                                      |
| Image Resolution:       | 2592x1944, 2048x1536, 1600x1200, 1280x720, 800x600                             |
| Frame Rate:             | 2592x1944 / 2048x1536 / 1600x1200 @ 15fps, 800x600 @ 30fps                     |
| Zoom:                   | 16X digital zoom, 10X mechanical zoom                                          |
| Scan Size:              | A4, US Letter and smaller sizes                                                |
| Image Rotation:         | 360 degrees                                                                    |
| Video Compression:      | MJPEG                                                                          |
| Microphone:             | Built-in                                                                       |
| Lighting:               | Built-in ultra-bright LED                                                      |
| Power Requirements:     | USB Powered, No External Power Required                                        |
| System Requirements:    | CPU 1.0 GHz minimum, 1.6 GHz recommended<br>RAM 512MB minimum, 1GB recommended |
| Weight:                 | .35 lbs / .16 kg                                                               |
| Dimensions (W x D x H): | .75" x 1.25" x 7" / 1.9cm x 3.2cm x 17.8cm                                     |
| Connections Required:   | 1 USB to the computer                                                          |
| Warranty:               | 1 year                                                                         |
| Accessories:            | 4.3ft USB cable, protective case, positioning mat, bumper, quick start guide   |
| Certifications:         | FCC, CE, RoH                                                                   |
|                         |                                                                                |