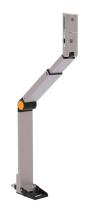

## **Product Highlights**

- 5.0 MegaPixel resolution
- 2592x1944 / 2048x1536 / 1600x1200 @ 15fps, 800x600 @ 30fps
- Small compact height of only 7"; easily fits into pockets or purses
- Multiple pivots allow for maximum poseability and enables a 6.0X mechanical zoom
- · Plugs directly into your laptop without USB cable
- · Manage document scanning: business cards, receipts, forms, reports
- Scans a page with a snapshot; scans up to 30 items per minute
- · Shortcut button on base allows for instant snapshots or scanning
- · Use OCR to automatically build expense reports and contact lists
- Easily conduct live, real-time video presentations
- Engage in online video communication, distance learning, video conferencing
- Equipped with a smart USB hub protective carrying case
- Use carrying case as a stand when connecting the camera with a USB cable

## **Product Specifications**

| Sensor:                 | 5.0 MegaPixel HD CMOS                                                        |
|-------------------------|------------------------------------------------------------------------------|
| Optics:                 | 1/4" Sensor                                                                  |
| Focus:                  | Autofocus, Autofocus Lock                                                    |
| Image Resolution:       | 2592x1944, 2048x1536, 1600x1200, 1280x720, 800x600                           |
| Frame Rate:             | 2592x1944 / 2048x1536 / 1600x1200 @ 15fps, 800x600 @ 30fps                   |
| Zoom:                   | 16X digital zoom, 10X mechanical zoom                                        |
| Scan Size:              | A4, US Letter and smaller sizes                                              |
| Image Rotation:         | 360 degrees                                                                  |
| Video Compression:      | MJPEG                                                                        |
| Microphone:             | Built-in                                                                     |
| Lighting:               | Built-in ultra-bright LED                                                    |
| Power Requirements:     | USB Powered, No External Power Required                                      |
| System Requirements:    | CPU 1.0 GHz minimum, 1.6 GHz recommended RAM 512MB minimum, 1GB recommended  |
| Weight:                 | .35 lbs / .16 kg                                                             |
| Dimensions (W x D x H): | .75" x 1.25" x 7" / 1.9cm x 3.2cm x 17.8cm                                   |
| Connections Required:   | 1 USB to the computer                                                        |
| Warranty:               | 1 year                                                                       |
| Accessories:            | 4.3ft USB cable, protective case, positioning mat, bumper, quick start guide |
| Certifications:         | FCC, CE, RoH                                                                 |