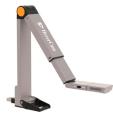

## **Product Highlights**

- 5.0 MegaPixel resolution
- 2592x1944 / 2048x1536 / 1600x1200 @ 15fps, 800x600 @ 30fps
- Small compact height of only 7"; easily fits into pockets or purses
- Multiple pivots allow for maximum poseability and enables a 6.0X mechanical zoom
- · Plugs directly into your laptop without USB cable
- · Manage document scanning: business cards, receipts, forms, reports
- Scans a page with a snapshot; scans up to 30 items per minute
- · Shortcut button on base allows for instant snapshots or scanning
- · Use OCR to automatically build expense reports and contact lists
- Easily conduct live, real-time video presentations
- Engage in online video communication, distance learning, video conferencing
- Equipped with a smart USB hub protective carrying case
- Use carrying case as a stand when connecting the camera with a USB cable

## **Product Specifications**

| Sensor:                 | 5.0 MegaPixel HD CMOS                                                        |
|-------------------------|------------------------------------------------------------------------------|
| Optics:                 | 1/4" Sensor                                                                  |
| Focus:                  | Autofocus, Autofocus Lock                                                    |
| Image Resolution:       | 2592x1944, 2048x1536, 1600x1200, 1280x720, 800x600                           |
| Frame Rate:             | 2592x1944 / 2048x1536 / 1600x1200 @ 15fps, 800x600 @ 30fps                   |
| Zoom:                   | 16X digital zoom, 10X mechanical zoom                                        |
| Scan Size:              | A4, US Letter and smaller sizes                                              |
| Image Rotation:         | 360 degrees                                                                  |
| Video Compression:      | MJPEG                                                                        |
| Microphone:             | Built-in                                                                     |
| Lighting:               | Built-in ultra-bright LED                                                    |
| Power Requirements:     | USB Powered, No External Power Required                                      |
| System Requirements:    | CPU 1.0 GHz minimum, 1.6 GHz recommended RAM 512MB minimum, 1GB recommended  |
| Weight:                 | .35 lbs / .16 kg                                                             |
| Dimensions (W x D x H): | .75" x 1.25" x 7" / 1.9cm x 3.2cm x 17.8cm                                   |
| Connections Required:   | 1 USB to the computer                                                        |
| Warranty:               | 1 year                                                                       |
| Accessories:            | 4.3ft USB cable, protective case, positioning mat, bumper, quick start guide |
| Certifications:         | FCC, CE, RoH                                                                 |