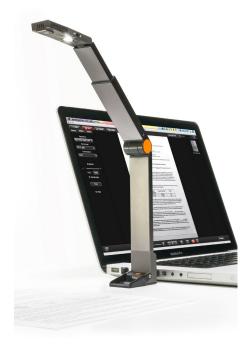

## **Product Highlights**

- 5.0 MegaPixel resolution
- 2592x1944 / 2048x1536 / 1600x1200 @ 15fps, 800x600 @ 30fps
- Small compact height of only 7"; easily fits into pockets or purses
- Multiple pivots allow for maximum poseability and enables a 6.0X mechanical zoom
- · Plugs directly into your laptop without USB cable
- · Manage document scanning: business cards, receipts, forms, reports
- Scans a page with a snapshot; scans up to 30 items per minute
- · Shortcut button on base allows for instant snapshots or scanning
- · Use OCR to automatically build expense reports and contact lists
- Easily conduct live, real-time video presentations
- Engage in online video communication, distance learning, video conferencing
- Equipped with a smart USB hub protective carrying case
- Use carrying case as a stand when connecting the camera with a USB cable

## **Product Specifications**

| Sensor:                 | 5.0 MegaPixel HD CMOS                                                        |
|-------------------------|------------------------------------------------------------------------------|
| Optics:                 | 1/4" Sensor                                                                  |
| Focus:                  | Autofocus, Autofocus Lock                                                    |
| Image Resolution:       | 2592x1944, 2048x1536, 1600x1200, 1280x720, 800x600                           |
| Frame Rate:             | 2592x1944 / 2048x1536 / 1600x1200 @ 15fps, 800x600 @ 30fps                   |
| Zoom:                   | 16X digital zoom, 10X mechanical zoom                                        |
| Scan Size:              | A4, US Letter and smaller sizes                                              |
| Image Rotation:         | 360 degrees                                                                  |
| Video Compression:      | MJPEG                                                                        |
| Microphone:             | Built-in                                                                     |
| Lighting:               | Built-in ultra-bright LED                                                    |
| Power Requirements:     | USB Powered, No External Power Required                                      |
| System Requirements:    | CPU 1.0 GHz minimum, 1.6 GHz recommended RAM 512MB minimum, 1GB recommended  |
| Weight:                 | .35 lbs / .16 kg                                                             |
| Dimensions (W x D x H): | .75" x 1.25" x 7" / 1.9cm x 3.2cm x 17.8cm                                   |
| Connections Required:   | 1 USB to the computer                                                        |
| Warranty:               | 1 year                                                                       |
| Accessories:            | 4.3ft USB cable, protective case, positioning mat, bumper, quick start guide |
| Certifications:         | FCC, CE, RoH                                                                 |