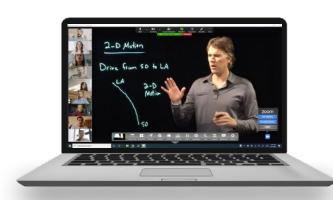

# eGlass is an illuminated glass writing surface with a built-in camera, which allows educators to "write on the board" while facing their students.

Research shows us that when students see their teacher's facial expressions and gestures while teaching, students' ability to acquire and retain knowledge significantly increases. And eGlass does just that: it's built-in camera captures the teacher's glowing neon writing and the their face in the same frame, and flips the image so the students see the writing correctly. eGlass is easy to use, has little to no learning curve, and simply requires a computer to operate. Its adjustable lighting controls allows it be used in any environment: from bright classrooms to dark living-rooms. It's not only a unique tool to engage students in the classroom and online, but is the new medium for digital learning that will fundamentally transform education for the better.