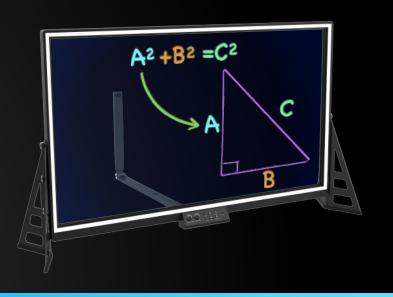

# eGlass is an illuminated glass writing surface with a built-in camera, which allows educators to "write on the board" while facing their students.

Research shows us that when students see their teacher's facial expressions and gestures while teaching, students' ability to acquire and retain knowledge significantly increases. And eGlass does just that: it's built-in camera captures the teacher's glowing neon writing and the their face in the same frame, and flips the image so the students see the writing correctly. eGlass is easy to use, has little to no learning curve, and simply requires a computer to operate. Its adjustable lighting controls allows it be used in any environment: from bright classrooms to dark living-rooms. It's not only a unique tool to engage students in the classroom and online, but is the new medium for digital learning that will fundamentally transform education for the better.

Use eGlass for **in-class** and **hybrid teaching** by plugging it into your interactive flat panel, projector, or other classroom display. Works with standard and neon dry erase markers, against light or dark backgrounds.