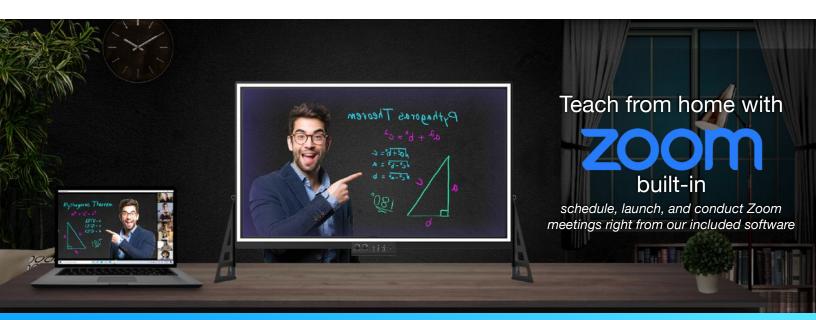

# eGlass is an illuminated glass writing surface with a built-in camera, which allows educators to "write on the board" while facing their students.

Research shows us that when students see their teacher's facial expressions and gestures while teaching, students' ability to acquire and retain knowledge significantly increases. And eGlass does just that: it's built-in camera captures the teacher's glowing neon writing and the their face in the same frame, and flips the image so the students see the writing correctly. eGlass is easy to use, has little to no learning curve, and simply requires a computer to operate. Its adjustable lighting controls allows it be used in any environment: from bright classrooms to dark living-rooms. It's not only a unique tool to engage students in the classroom and online, but is the new medium for digital learning that will fundamentally transform education for the better.

Use eGlass for **in-class** and **hybrid teaching** by plugging it into your interactive flat panel, projector, or other classroom display. Works with standard and neon dry erase markers, against light or dark backgrounds.

#### Robust Software

Plug-in via USB and access features like:

- Drag and drop images, slideshows, documents, or browser content with automatic background removal
- · One-tap snapshots or recording
- Zoom, Microsoft Teams, Google Meet, Skype, etc. compatibility
- · Many other features