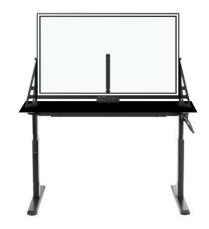

oms to dark living-rooms. It's not only a unique tool to engage students in the classroom and online, but is the new medium for digital learning that will fundamentally transform education for the better.





Use eGlass for **in-class** and **hybrid teaching** by plugging it into your interactive flat panel, projector, or other classroom display. Works with standard and neon dry erase markers, against light or dark backgrounds.



#### Robust Software

Plug-in via USB and access features like:

- Drag and drop images, slideshows, documents, or browser content with automatic background removal
- · One-tap snapshots or recording
- Zoom, Microsoft Teams, Google Meet, Skype, etc. compatibility
- · Many other features





## **Multiple Sizes Available**





## **Optional Adjustable Stand**