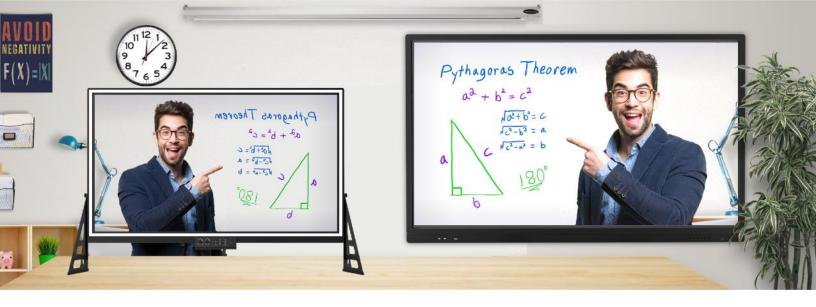

# eGlass is an illuminated glass writing surface with a built-in camera, which allows educators to "write on the board" while facing their students.

Research shows us that when students see their teacher's facial expressions and gestures while teaching, students' ability to acquire and retain knowledge significantly increases. And eGlass does just that: it's built-in camera captures the teacher's glowing neon writing and the their face in the same frame, and flips the image so the students see the writing correctly. eGlass is easy to use, has little to no learning curve, and simply requires a computer to operate. Its adjustable lighting controls allows it be used in any environment: from bright classrooms to dark living-rooms. It's not only a unique tool to engage students in the classroom and online, but is the new medium for digital learning that will fundamentally transform education for the better.

Use eGlass for **in-class** and **hybrid teaching** by plugging it into your interactive flat panel, projector, or other classroom display. Works with standard and neon dry erase markers, against light or dark backgrounds.