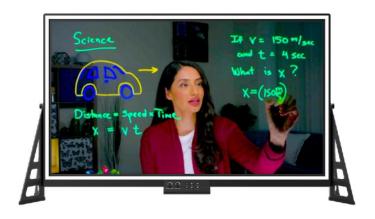

# eGlass is an illuminated glass writing surface with a built-in camera, which allows educators to "write on the board" while facing their students.

Research shows us that when students see their teacher's facial expressions and gestures while teaching, students' ability to acquire and retain knowledge significantly increases. And eGlass does just that: it's built-in camera captures the teacher's glowing neon writing and the their face in the same frame, and flips the image so the students see the writing correctly. eGlass is easy to use, has little to no learning curve, and simply requires a computer to operate. Its adjustable lighting controls allows it be used in any environment: from bright classrooms to dark living-rooms. It's not only a unique tool to engage students in the classroom and online, but is the new medium for digital learning that will fundamentally transform education for the better.

Use eGlass for **in-class** and **hybrid teaching** by plugging it into your interactive flat panel, projector, or other classroom display. Works with standard and neon dry erase markers, against light or dark backgrounds.