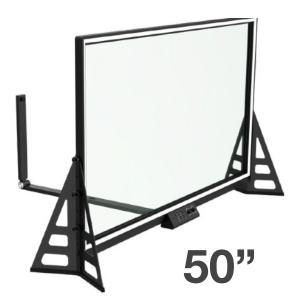

any environment: from bright classrooms to dark living-rooms. It's not only a unique tool to engage students in the classroom and online, but is the new medium for digital learning that will fundamentally transform education for the better.





Use eGlass for **in-class** and **hybrid teaching** by plugging it into your interactive flat panel, projector, or other classroom display. Works with standard and neon dry erase markers, against light or dark backgrounds.



#### Robust Software

Plug-in via USB and access features like:

- Drag and drop images, slideshows, documents, or browser content with automatic background removal
- · One-tap snapshots or recording
- Zoom, Microsoft Teams, Google Meet, Skype, etc. compatibility
- · Many other features





## **Multiple Sizes Available**





## **Optional Adjustable Stand**