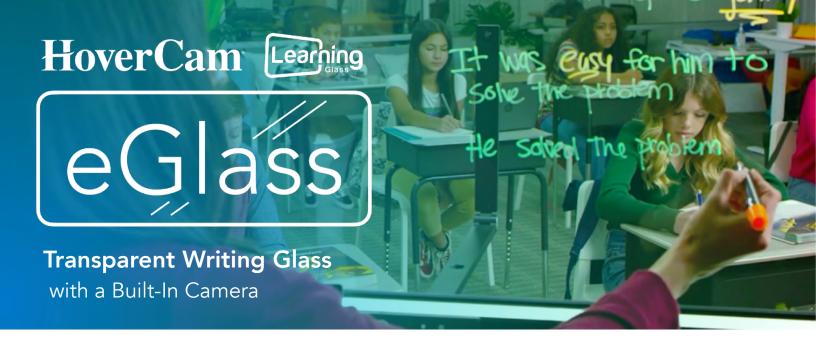

**Transparent Writing Glass** with a Built-In Camera

### For Distance, Hybrid, or In-Classroom Learning

Little has changed in classroom instructional methodology since the advent of chalkboards over 200 years ago. Even with today's whiteboards, projectors, and touchscreen displays, there still exists a fundamental flaw when writing on the board: the instructor must turn their back to their students to write. This leads to a decline in student engagement, and the problem has only become worse in today's world of distance learning. eGlass is our solution to this problem.

# eGlass is an illuminated glass writing surface with a built-in camera, which allows educators to "write on the board" while facing their students.

Research shows us that when students see their teacher's facial expressions and gestures while teaching, students' ability to acquire and retain knowledge significantly increases. And eGlass does just that: it's built-in camera captures the teacher's glowing neon writing and the their face in the same frame, and flips the image so the students see the writing correctly. eGlass is easy to use, has little to no learning curve, and simply requires a computer to operate. Its adjustable lighting controls allows it be used in any environment: from bright classrooms to dark living-rooms. It's not only a unique tool to engage students in the classroom and online, but is the new medium for digital learning that will fundamentally transform education for the better.