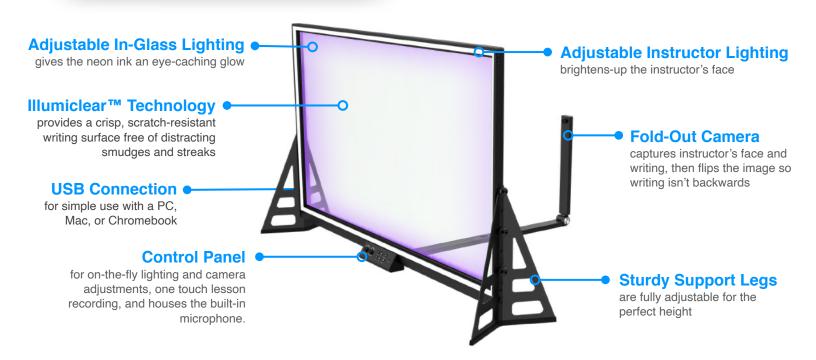

# eGlass is an illuminated glass writing surface with a built-in camera, which allows educators to "write on the board" while facing their students.

Research shows us that when students see their teacher's facial expressions and gestures while teaching, students' ability to acquire and retain knowledge significantly increases. And eGlass does just that: it's built-in camera captures the teacher's glowing neon writing and the their face in the same frame, and flips the image so the students see the writing correctly. eGlass is easy to use, has little to no learning curve, and simply requires a computer to operate. Its adjustable lighting controls allows it be used in any environment: from bright classrooms to dark living-rooms. It's not only a unique tool to engage students in the classroom and online, but is the new medium for digital learning that will fundamentally transform education for the better.

Use eGlass for **in-class** and **hybrid teaching** by plugging it into your interactive flat panel, projector, or other classroom display. Works with standard and neon dry erase markers, against light or dark backgrounds.

#### Robust Software

Plug-in via USB and access features like:

- Drag and drop images, slideshows, documents, or browser content with automatic background removal
- · One-tap snapshots or recording
- Zoom, Microsoft Teams, Google Meet, Skype, etc. compatibility
- · Many other features

## **Optional Adjustable Stand**