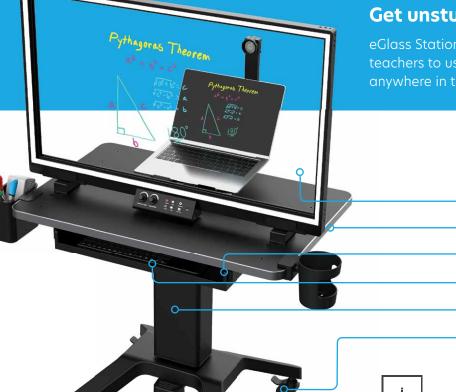

## Get unstuck from the front of the room.

eGlass Station is an all-in-one wireless podium that allows teachers to use their illuminated lightboard in new ways, anywhere in the classroom.

## All Day Teaching Made Easier:

35" or 50" eGlass® Lightboard

Left and Right Pullout Computer Trays

Built-In Battery Powers eGlass® and Computer

Pullout Keyboard Tray

Sit/Stand Height Adjustable Podium

Mobile

## Learn More at www.eglass.io

A mobile station for

your eGlass. No need

to find desk space.

<sup>\*</sup>Beamio<sup>™</sup>, and wireless keyboard and mouse can be bundled with the eGlass Station for an additional cost.