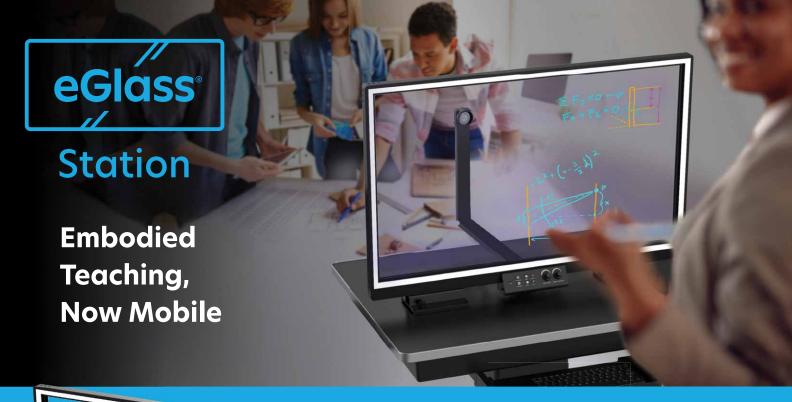

## Get unstuck from the front of the room.

eGlass Station is an all-in-one wireless podium that allows teachers to use their illuminated lightboard in new ways, anywhere in the classroom.

## All Day Teaching Made Easier:

35" or 50" eGlass® Lightboard

Left and Right Pullout Computer Trays

Built-In Battery Powers eGlass® and Computer

Pullout Keyboard Tray

Sit/Stand Height Adjustable Podium

Mobile