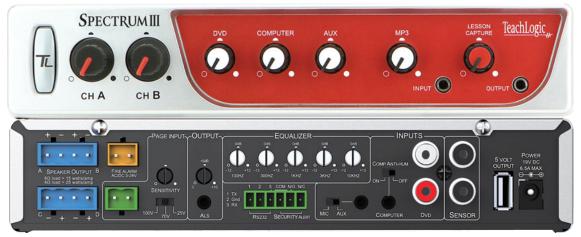

## **Specifications**

| Receiver Input<br>Modulation<br>Reception Frequencies |                                                       |     |
|-------------------------------------------------------|-------------------------------------------------------|-----|
| Infrared Wavelength<br>Tone Signal                    | Ch. B: 2.54 MHz<br>850 nm<br>Ch. A: 32.768 kHz        |     |
| De-emphasis<br>Frequency Response<br>S/N Ratio        | 50 μs<br>40 Hz, -18 kHz, ± 3 dB<br>>65 dB             |     |
| THD                                                   | <pre>&gt;03 dB &lt;1% @1 kHz</pre>                    |     |
| Nominal Deviation                                     | ± 10 kHz                                              |     |
| Maximum Deviation                                     | ± 25 kHz                                              |     |
| External Sensor Input                                 | Two, RCA                                              |     |
| Connectivity Coverage                                 |                                                       |     |
| Aux Inputs                                            | Four Aux, Line Level, one dual                        |     |
|                                                       | RCA, three 3.5mm, one anti-hum                        |     |
| Line Output                                           | Lesson Capture, 3.5mm with Gain                       |     |
|                                                       | Control, Front Panel<br>ALS, 3.5mm with Gain Control, |     |
|                                                       | Rear Panel                                            |     |
| Page Over-Ride                                        | Input:100V, 70V, 25V, 3pin Phoenix                    |     |
| Sensitivity                                           | Level control                                         |     |
| Security Alert                                        | Contact Closure N/O, N/C                              |     |
| Fire Alarm                                            | AC/DC 5-24 volt                                       |     |
| Equalization                                          | Five-Band ±12 dB                                      |     |
| Output Power                                          | four Amplifiers, 25 Watts ea. (RMS)                   |     |
|                                                       | 100 Watts total (RMS)                                 | 1   |
| Output Impedance                                      |                                                       | - 1 |
| Output Connection                                     | Two Phoenix Connectors                                |     |
| Charger Output                                        | 5 Volt DC, USB<br>19VDC / 6.3A                        | `   |
| Power Supply                                          | CE, CSA and UL Listed                                 |     |
| Dimensions                                            | 8 1/2" W x 1 3/4" H x 7 1/2" D                        |     |
| Weight                                                | 2.2 lbs.                                              |     |
| 5 -                                                   |                                                       |     |

## Features

| <ul> <li>Two infrared wireless microphone receivers</li> <li>Power Amplifiers: 100 watts total RMS<br/>four 25 watt ea. Digital Hybrid Class D amplifier</li> <li>Security Alert contact connection</li> <li>Fire Alarm input AC or DC from 5-24 Volt</li> <li>Security Alert contact connection</li> <li>Page Over-ride (muting) with Page Pass-through<br/>to classroom speakers input level 100v, 70v, 25v</li> <li>Four line inputs for DVD, Computer, MP3 &amp; Aux</li> <li>Auxiliary input (Mic or Line level switch)</li> <li>Computer Balum anti-hum (On/Off switch)</li> <li>Front-panel auxiliary input for MP3 (3.5mm)</li> <li>DVD input dual RCA on rear panel</li> <li>Aux and Computer input 3.5mm on rear panel</li> <li>Lesson Capture output with level control on rear<br/>panel 3.5mm</li> <li>ALS output with level control on rear panel 3.5mm</li> <li>Five-band equalizer</li> <li>DFG (Digital Feedback Guard)</li> <li>Remote Teacher Priority over line inputs</li> <li>Power up to eight (8) speakers</li> <li>Power sleep mode to conserve energy</li> <li>Drop-in charger connection 5volt DC USB</li> </ul> |  |                |  |
|---------------------------------------------------------------------------------------------------------------------------------------------------------------------------------------------------------------------------------------------------------------------------------------------------------------------------------------------------------------------------------------------------------------------------------------------------------------------------------------------------------------------------------------------------------------------------------------------------------------------------------------------------------------------------------------------------------------------------------------------------------------------------------------------------------------------------------------------------------------------------------------------------------------------------------------------------------------------------------------------------------------------------------------------------------------------------------------------------------------------------------------------|--|----------------|--|
| Spectrum III<br>CH A CH B                                                                                                                                                                                                                                                                                                                                                                                                                                                                                                                                                                                                                                                                                                                                                                                                                                                                                                                                                                                                                                                                                                                   |  | Rathons<br>Den |  |
| 智 800·588·0018 5/2                                                                                                                                                                                                                                                                                                                                                                                                                                                                                                                                                                                                                                                                                                                                                                                                                                                                                                                                                                                                                                                                                                                          |  | sound Learning |  |