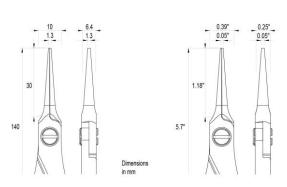

Dimensions: OAL 142 mm – 5.591 inch

 $\begin{tabular}{ll} Width & 60 mm-2.362 inch \\ Height & 18 mm-0.709 inch \\ \end{tabular}$ 