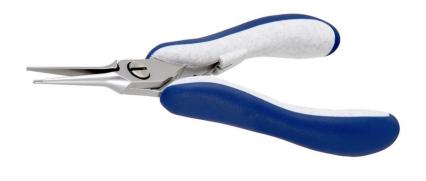

## **Product Datasheet**

Product code: ES6025.CR.BG

**Product type:** High Precision Pliers

Made in: Switzerland

**Description:** The 6025 is a high precision plier belonging to the needle nose plier family. The long

needle jaw length improves access to micro areas and provides maximum visibility. The smooth surface on the jaw prevent scratches while holding. The 6025 is equipped with an ESD Ergo-tek slim handle which allows an excellent grip, suitable to environments and to components susceptible to electrostatic discharge. The jaws are hardened to 45HRC

hardness.

Head description: Needle Nose, Smooth Jaws

**Body material:** High carbon-chromium low alloy steel (100Cr6)

Handle coating: ESD safe - Thermoplastic Elastomer TPE + Polypropylen compound PP

Picture: