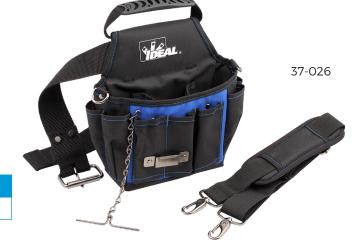

## **TOOL POUCH**

- $\cdot$  Compact and versatile design
- $\cdot$  Carry as a hand-tote, shoulder tote or tool-belt
- Includes removable shoulder strap and belt
- · Durable multi-ply construction

| DESCRIPTION | PART # |
|-------------|--------|
| Tool Pouch  | 37-026 |
|             |        |