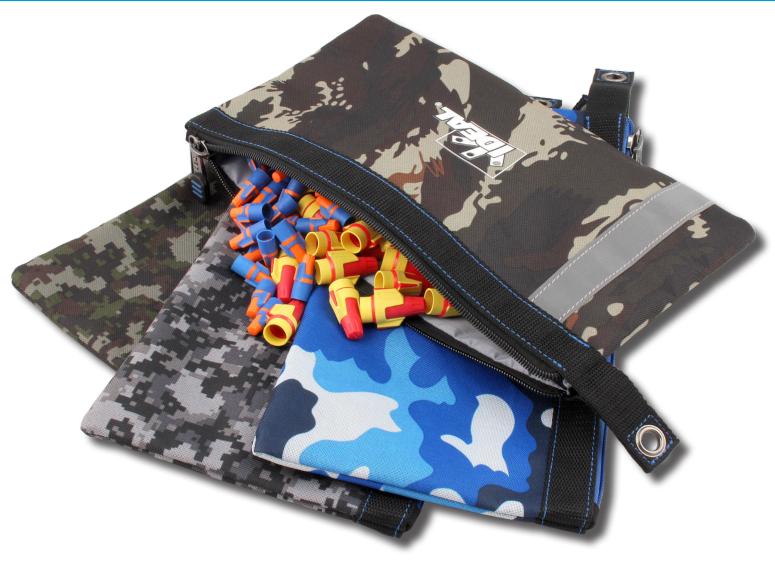

## IDEAL® PRO SERIES CAMO POUCHES

IDEAL® Pro Series Camo zipper pouches are a convenient storage solution for electrical tools, connectors and supplies. These pouches feature a reflective strip for high visibility and labeling. The light colored lining allows for easy identification of contents. Grommets are included on all the pouches for hanging or using with carabiner. They are available in Arctic, Gray Digital, Green Digital or Wooded Camo.

### 37-060 Camo Flat Zipper Pouch Set (4-Pack)

- Size: 12-1/2 in. x 7 in.
- Pack includes: Arctic Camo, Gray Digital Camo, Green Digital Camo and Wooded Camo