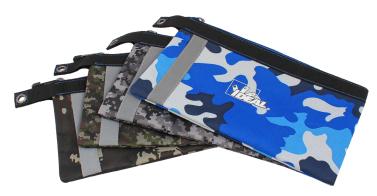

### 37-060 Camo Flat Zipper Pouch Set (4-Pack)

- Size: 12-1/2 in. x 7 in.
- Pack includes: Arctic Camo, Gray Digital Camo, Green Digital Camo and Wooded Camo