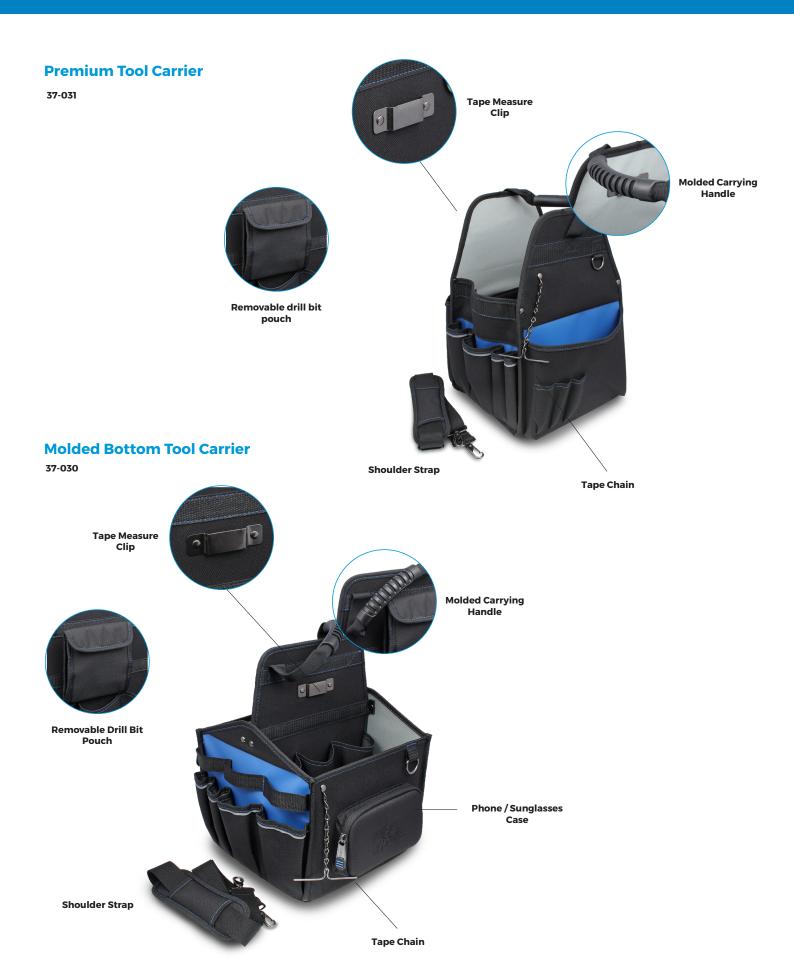

#### **Premium Tool Carriers**

The IDEAL® Pro Series Premium Tool Carriers feature a sturdy and lightweight design for organizing and transporting tools. Multiple internal and external pockets allow you flexibility in storing what you need for every job while premium features keep your space clean and visible.

#### **Features:**

Total pockets: 37-031 34 pockets37-030 32 pockets

- · Model 37-030 features a protective phone/sunglasses case
- · Shoulder strap
- · Molded carrying handle
- · Removable drill bit pouch for versatility
- · Includes tape chain and tape measure clip
- · Easy access supply tool pocket
- · Dimensions

37-031 11 in. x 12 in. x 16 in. 37-030 12 in. x 12 in. x 15 in.

| Description                                             | Part No. |
|---------------------------------------------------------|----------|
| IDEAL® Pro Series Premium Tool Carrier                  | 37-031   |
| IDEAL® Pro Series Molded Bottom<br>Premium Tool Carrier | 37-030   |