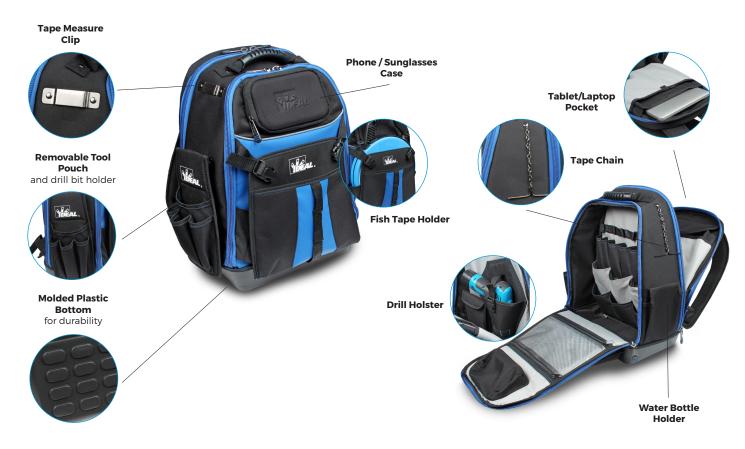

#### **Backpacks**

The IDEAL® Pro Series Dual Compartment Tool Backpack provides a storage and transport solution for any tradesperson. The versatile design includes two compartments that can open to a lay-flat position for flexible use on the floor, bench or hoist. The backpack has an abundance of interior and exterior organizational pockets, an integrated drill holster as well as dedicated space for a laptop and/or tablet. The protective phone/glasses case safeguards your most vulnerable items while on the job and the removable tool pouch and bit holder allow for extra versatility and storage. Exterior pockets include a large double slotted front pocket that easily accommodates fish tapes, a water bottle carrier and a nickel-plated tape measure clip. The interior includes a wide variety of tiered pockets to hold screwdrivers, meters, bit holders, power drills, etc. The rugged molded bottom is designed to hold up in harsh environments.

#### **Features:**

- · 18 total pockets
- · Molded plastic bottom for durability
- · Fish tape holder
- · Hard protective phone/sunglasses case
- · Padded straps for added comfort
- · Includes tape chain and tape measure clip
- Drill holster, removable tool pouch and dedicated laptop/ tablet pocket available on 37-000 model only
- Dimensions

#### **Dual Compartment Backpack**

37-000