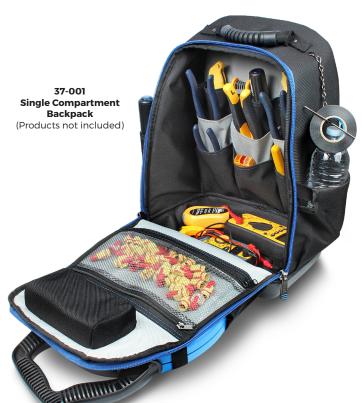

37-000 16 in. x 19 in. x 10-1/2 in. 37-001 14-1/2 in. x 18-1/2 in. x 9 in.

The IDEAL® Pro Series Single Compartment Tool Backpack has a compact, lightweight design providing a solution for any tradesperson. It contains multiple tiered pockets designed to easily access and organize the tools and equipment you need most. Equipped with a protective phone/sunglasses case, durable molded bottom, a fish tape pocket, tape chain and tape measure clip, this pack has everything needed to easily manage and carry your tools between jobsites comfortably.

#### **Single Compartment Backpack**

37-001