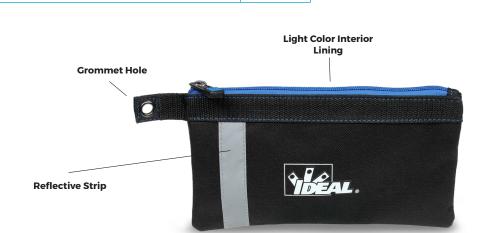

#### **Features:**

- · Convenient storage for electrical tools
- · Reflective strip for high visibility and labeling
- · Light colored lining allows for easier identification of contents
- · Grommet hole for hanging or combining with carabiner
- Dimensions