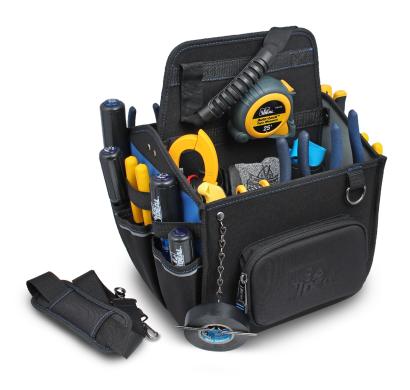

#### **Premium Tool Carriers**

The IDEAL® Pro Series Premium Tool Carriers feature a sturdy and lightweight design for organizing and transporting tools. Multiple internal and external pockets allow you flexibility in storing what you need for every job while premium features keep your space clean and visible.

#### **Features:**

Total pockets: 37-031 34 pockets37-030 32 pockets

- · Model 37-030 features a protective phone/sunglasses case
- · Shoulder strap
- · Molded carrying handle
- · Removable drill bit pouch for versatility
- · Includes tape chain and tape measure clip
- · Easy access supply tool pocket
- · Dimensions

37-031 11 in. x 12 in. x 16 in. 37-030 12 in. x 12 in. x 15 in.

| Description                                             | Part No. |
|---------------------------------------------------------|----------|
| IDEAL® Pro Series Premium Tool Carrier                  | 37-031   |
| IDEAL® Pro Series Molded Bottom<br>Premium Tool Carrier | 37-030   |