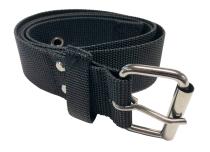

#### **Tool Belt**

- · Adjustable web tool belt with metal buckle
- Compatible with all IDEAL® Pro Series Tool Pouches
- · Length can be adjusted from 26 in. to 40 in. waist size

| Description                 | Part No. |
|-----------------------------|----------|
| IDEAL® Pro Series Tool Belt | 37-025   |