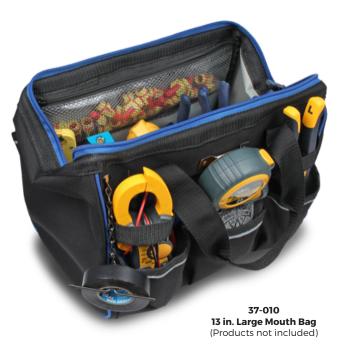

#### **Large Mouth Bags**

The IDEAL® Pro Series Large Mouth Bags feature a sturdy design that opens completely for ease of access to tools and equipment. Multiple interior and exterior pockets including a protective phone/sunglasses case allow you to store and carry what you need for every job.

#### **Features:**

Total pockets: 37-012 26 pockets
 37-011 26 pockets
 37-010 20 pockets

- · Top opens completely for easy access to large tools
- · Reinforced to hold itself open
- · Hard protective phone/sunglasses case
- · Models 37-011 & 37-012 feature side pull straps for ease of transport
- · Includes shoulder strap
- · Includes tape chain and tape measure clip
- Dimensions

37-012 18 in. x 11-1/2 in. x 11-1/2 in. 37-011 16 in. x 11 in. x 9 in. 37-010 13 in. x 9 in. x 9-1/2 in.

| Description                               | Part No. |
|-------------------------------------------|----------|
| IDEAL® Pro Series Large Mouth Bag, 18 in. | 37-012   |
| IDEAL® Pro Series Large Mouth Bag, 16 in. | 37-011   |
| IDEAL® Pro Series Large Mouth Bag, 13 in. | 37-010   |