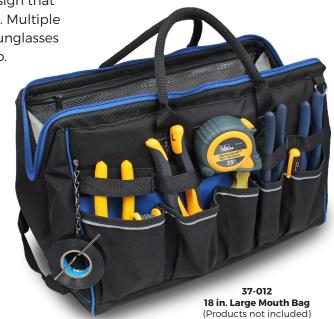

#### **Large Mouth Bags**

The IDEAL® Pro Series Large Mouth Bags feature a sturdy design that opens completely for ease of access to tools and equipment. Multiple interior and exterior pockets including a protective phone/sunglasses case allow you to store and carry what you need for every job.

#### **Features:**

Total pockets: 37-012 26 pockets
 37-011 26 pockets
 37-010 20 pockets

- · Top opens completely for easy access to large tools
- · Reinforced to hold itself open
- · Hard protective phone/sunglasses case
- · Models 37-011 & 37-012 feature side pull straps for ease of transport
- · Includes shoulder strap
- · Includes tape chain and tape measure clip
- Dimensions

37-012 18 in. x 11-1/2 in. x 11-1/2 in. 37-011 16 in. x 11 in. x 9 in. 37-010 13 in. x 9 in. x 9-1/2 in.

| Description                               | Part No. |
|-------------------------------------------|----------|
| IDEAL® Pro Series Large Mouth Bag, 18 in. | 37-012   |
| IDEAL® Pro Series Large Mouth Bag, 16 in. | 37-011   |
| IDEAL® Pro Series Large Mouth Bag, 13 in. | 37-010   |