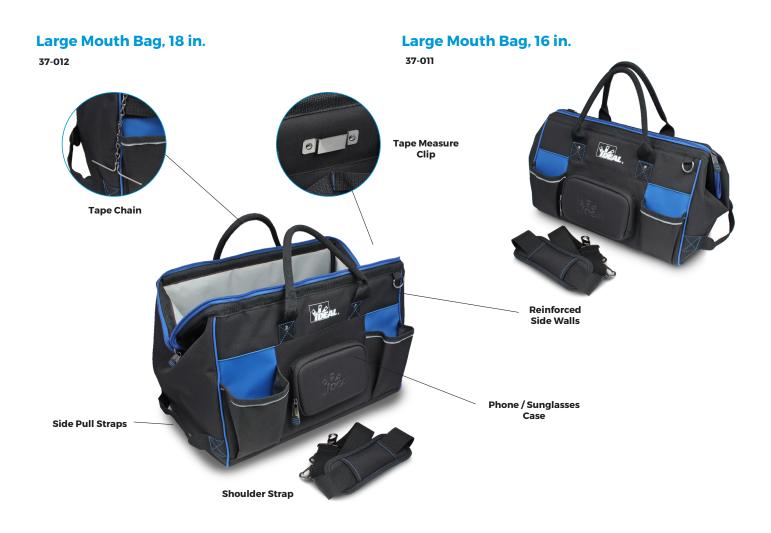

#### **Large Mouth Bags**

The IDEAL® Pro Series Large Mouth Bags feature a sturdy design that opens completely for ease of access to tools and equipment. Multiple interior and exterior pockets including a protective phone/sunglasses case allow you to store and carry what you need for every job.

#### **Features:**

Total pockets: 37-012 26 pockets
 37-011 26 pockets
 37-010 20 pockets

- · Top opens completely for easy access to large tools
- · Reinforced to hold itself open
- · Hard protective phone/sunglasses case
- · Models 37-011 & 37-012 feature side pull straps for ease of transport
- · Includes shoulder strap
- · Includes tape chain and tape measure clip
- Dimensions

37-012 18 in. x 11-1/2 in. x 11-1/2 in. 37-011 16 in. x 11 in. x 9 in. 37-010 13 in. x 9 in. x 9-1/2 in.

| Description                               | Part No. |
|-------------------------------------------|----------|
| IDEAL® Pro Series Large Mouth Bag, 18 in. | 37-012   |
| IDEAL® Pro Series Large Mouth Bag, 16 in. | 37-011   |
| IDEAL® Pro Series Large Mouth Bag, 13 in. | 37-010   |