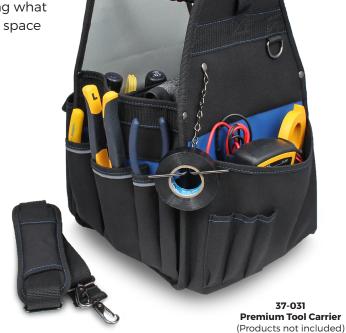

#### **Premium Tool Carriers**

The IDEAL® Pro Series Premium Tool Carriers feature a sturdy and lightweight design for organizing and transporting tools. Multiple internal and external pockets allow you flexibility in storing what you need for every job while premium features keep your space clean and visible.

#### **Features:**

Total pockets: 37-031 34 pockets37-030 32 pockets

- · Model 37-030 features a protective phone/sunglasses case
- · Shoulder strap
- · Molded carrying handle
- · Removable drill bit pouch for versatility
- · Includes tape chain and tape measure clip
- · Easy access supply tool pocket
- · Dimensions

37-031 11 in. x 12 in. x 16 in. 37-030 12 in. x 12 in. x 15 in.

| Description                                             | Part No. |
|---------------------------------------------------------|----------|
| IDEAL® Pro Series Premium Tool Carrier                  | 37-031   |
| IDEAL® Pro Series Molded Bottom<br>Premium Tool Carrier | 37-030   |