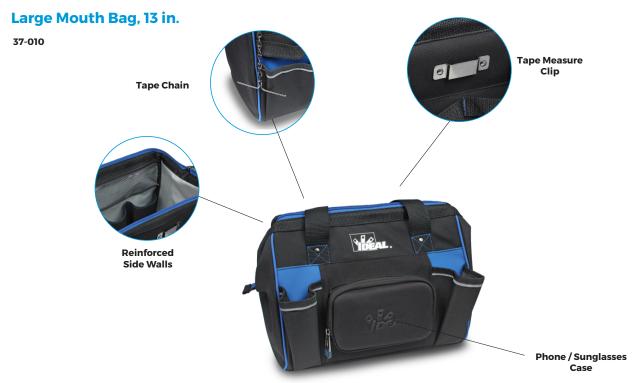

#### **Large Mouth Bags**

The IDEAL® Pro Series Large Mouth Bags feature a sturdy design that opens completely for ease of access to tools and equipment. Multiple interior and exterior pockets including a protective phone/sunglasses case allow you to store and carry what you need for every job.

#### **Features:**

Total pockets: 37-012 26 pockets
 37-011 26 pockets
 37-010 20 pockets

- · Top opens completely for easy access to large tools
- · Reinforced to hold itself open
- · Hard protective phone/sunglasses case
- · Models 37-011 & 37-012 feature side pull straps for ease of transport
- · Includes shoulder strap
- · Includes tape chain and tape measure clip
- Dimensions

37-012 18 in. x 11-1/2 in. x 11-1/2 in. 37-011 16 in. x 11 in. x 9 in. 37-010 13 in. x 9 in. x 9-1/2 in.

| Description                               | Part No. |
|-------------------------------------------|----------|
| IDEAL® Pro Series Large Mouth Bag, 18 in. | 37-012   |
| IDEAL® Pro Series Large Mouth Bag, 16 in. | 37-011   |
| IDEAL® Pro Series Large Mouth Bag, 13 in. | 37-010   |