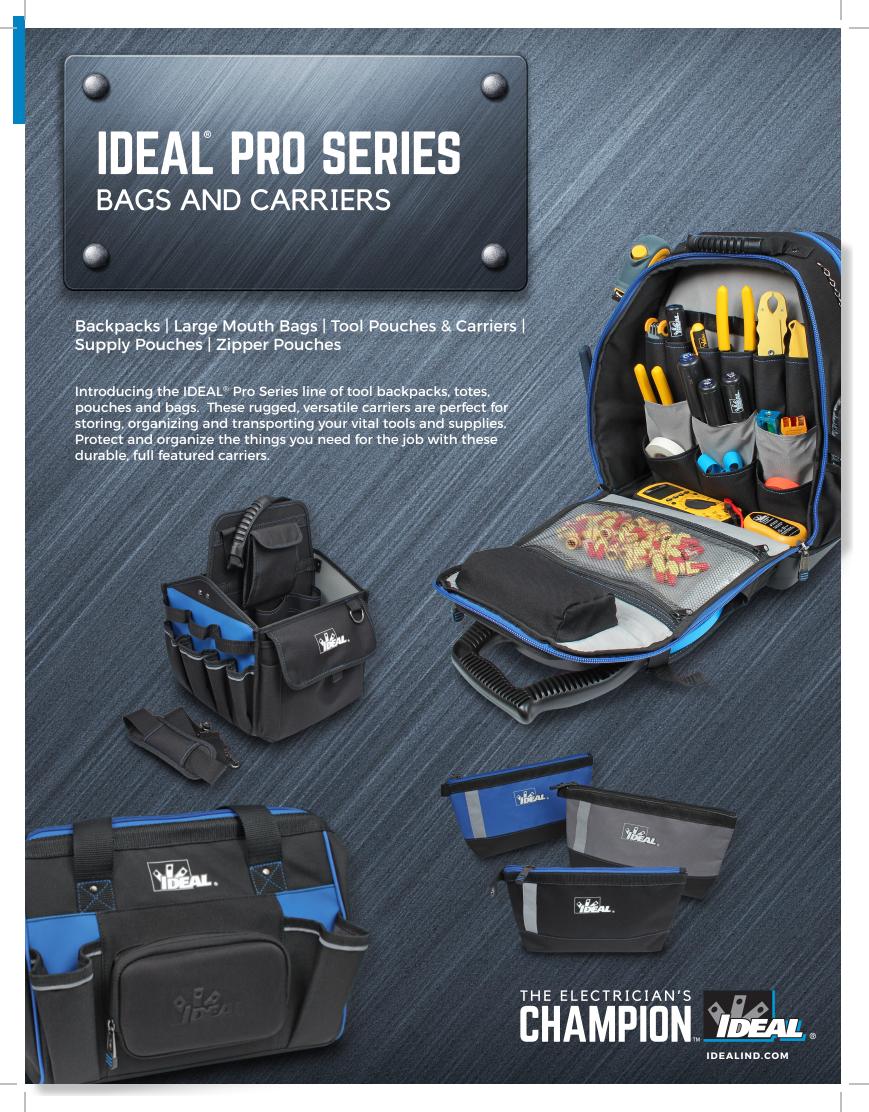

#### **Backpacks**

The IDEAL® Pro Series Dual Compartment Tool Backpack provides a storage and transport solution for any tradesperson. The versatile design includes two compartments that can open to a lay-flat position for flexible use on the floor, bench or hoist. The backpack has an abundance of interior and exterior organizational pockets, an integrated drill holster as well as dedicated space for a laptop and/or tablet. The protective phone/glasses case safeguards your most vulnerable items while on the job and the removable tool pouch and bit holder allow for extra versatility and storage. Exterior pockets include a large double slotted front pocket that easily accommodates fish tapes, a water bottle carrier and a nickel-plated tape measure clip. The interior includes a wide variety of tiered pockets to hold screwdrivers, meters, bit holders, power drills, etc. The rugged molded bottom is designed to hold up in harsh environments.

#### **Large Mouth Bags**

The IDEAL® Pro Series Large Mouth Bags feature a sturdy design that opens completely for ease of access to tools and equipment. Multiple interior and exterior pockets including a protective phone/sunglasses case allow you to store and carry what you need for every job.

#### **Premium Tool Carriers**

The IDEAL® Pro Series Premium Tool Carriers feature a sturdy and lightweight design for organizing and transporting tools. Multiple internal and external pockets allow you flexibility in storing what you need for every job while premium features keep your space clean and visible.

#### **Premium Tool Pouch**

The IDEAL® Pro Series Premium Tool Pouch features a lightweight and durable design perfect for any tradesperson. With multiple functional pockets, handling straps, and premium features these pouches will keep tools visible and organized for both storage and on the job use.