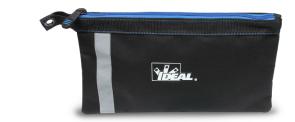

#### **Flat Zipper Pouches**

The IDEAL® Pro Series Flat Zipper Pouches make storing and organizing quick and easy for every tradesperson. Featuring a durable design with multiple sizes and colors, these pouches will keep your tools protected while keeping your space clean and organized.

#### **Features:**

- · Convenient storage for electrical tools
- · Reflective strip for high visibility and labeling
- · Light colored lining allows for easier identification of contents
- · Grommet hole for hanging or combining with carabiner
- Dimensions