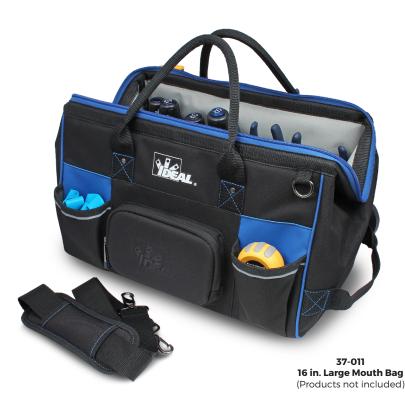

#### **Large Mouth Bags**

The IDEAL® Pro Series Large Mouth Bags feature a sturdy design that opens completely for ease of access to tools and equipment. Multiple interior and exterior pockets including a protective phone/sunglasses case allow you to store and carry what you need for every job.

#### **Features:**

Total pockets: 37-012 26 pockets
 37-011 26 pockets
 37-010 20 pockets

- · Top opens completely for easy access to large tools
- · Reinforced to hold itself open
- · Hard protective phone/sunglasses case
- · Models 37-011 & 37-012 feature side pull straps for ease of transport
- · Includes shoulder strap
- · Includes tape chain and tape measure clip
- Dimensions

37-012 18 in. x 11-1/2 in. x 11-1/2 in. 37-011 16 in. x 11 in. x 9 in. 37-010 13 in. x 9 in. x 9-1/2 in.

| Description                               | Part No. |
|-------------------------------------------|----------|
| IDEAL® Pro Series Large Mouth Bag, 18 in. | 37-012   |
| IDEAL® Pro Series Large Mouth Bag, 16 in. | 37-011   |
| IDEAL® Pro Series Large Mouth Bag, 13 in. | 37-010   |