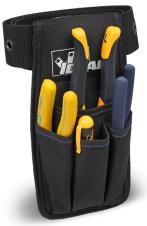

#### **Premium Tool Pouch**

The IDEAL® Pro Series Premium Tool Pouch features a lightweight and durable design perfect for any tradesperson. With multiple functional pockets, handling straps, and premium features these pouches will keep tools visible and organized for both storage and on the job use.

#### **Features:**

- · 2 deep pockets to hold a variety of tools
- · Designed to comfortably fit on hip
- · Carry as a hand pouch, shoulder pouch or tool belt
- Includes both adjustable web belt with metal buckle and removable shoulder strap
- · Includes tape chain and tape measure clip
- Dimensions: 10 in. x 6-1/2 in. x 11 in.

Description

IDEAL® Pro Series Premium Tool Pouch

37-020

Premium Tool Pouch
(Products not included)

Adjustable
Web Belt &
Shoulder Strap