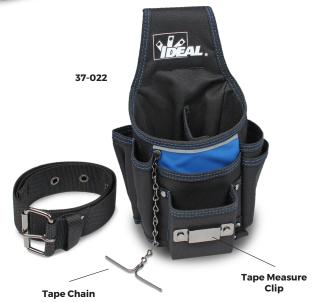

#### **Service Pouch**

- · Interior divider allows for 1 or 2 deep compartments
- · Includes tape measure clip and tape chain
- · Includes web tool belt
- · 6 external pockets
- Dimensions: 5-1/2 in. x 11 in. x 4 in.

| Description                     | Part No. |
|---------------------------------|----------|
| IDEAL® Pro Series Service Pouch | 37-022   |