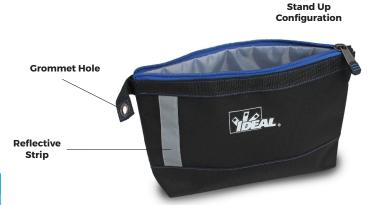

#### **Stand Up Supply Zipper Pouches**

The IDEAL® Pro Series Stand Up Supply Zipper Pouches are made from durable materials and include convenient features to keep everything you need organized and accessible.

#### **Features:**

- Stand up configuration allows for easy reach and access of supplies
- · Convenient storage for electrical tools
- · Reflective strip for high visibility and labeling
- Light colored lining allows for easier identification of contents
- Made of durable 1680D Ballistic material and includes carabiner for easy carry & storage (not for human support)
- · Dimensions

37-056 12-1/2 in. x 7-1/2 in. 37-057 12-1/2 in. x 7-1/2 in. 37-058 9 in. x 8 in. & 8-1/2 in. x 7 in.

| Description                                                                                      | Part No. |
|--------------------------------------------------------------------------------------------------|----------|
| IDEAL® Pro Series Stand Up Supply Zipper Pouch                                                   | 37-056   |
| IDEAL® Pro Series Stand Up Supply Zipper Pouch,<br>3-Pack (Includes: Black, Blue & Gray Pouches) | 37-057   |
| IDEAL® Pro Series Stand Up Supply Zipper Pouch,<br>2-Pack (Includes: Blue & Black Pouches)       | 37-058   |