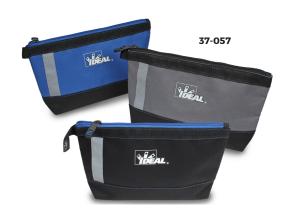

37-056 12-1/2 in. x 7-1/2 in. 37-057 12-1/2 in. x 7-1/2 in. 37-058 9 in. x 8 in. & 8-1/2 in. x 7 in.

| Description                                                                                      | Part No. |
|--------------------------------------------------------------------------------------------------|----------|
| IDEAL® Pro Series Stand Up Supply Zipper Pouch                                                   | 37-056   |
| IDEAL® Pro Series Stand Up Supply Zipper Pouch,<br>3-Pack (Includes: Black, Blue & Gray Pouches) | 37-057   |
| IDEAL® Pro Series Stand Up Supply Zipper Pouch,<br>2-Pack (Includes: Blue & Black Pouches)       | 37-058   |