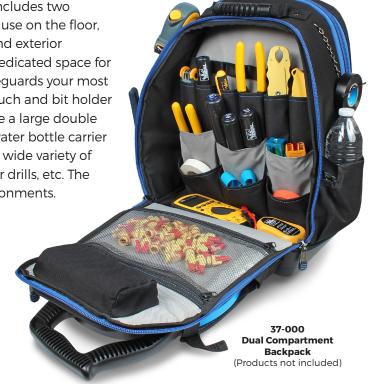

#### **Backpacks**

The IDEAL® Pro Series Dual Compartment Tool Backpack provides a storage and transport solution for any tradesperson. The versatile design includes two compartments that can open to a lay-flat position for flexible use on the floor, bench or hoist. The backpack has an abundance of interior and exterior organizational pockets, an integrated drill holster as well as dedicated space for a laptop and/or tablet. The protective phone/glasses case safeguards your most vulnerable items while on the job and the removable tool pouch and bit holder allow for extra versatility and storage. Exterior pockets include a large double slotted front pocket that easily accommodates fish tapes, a water bottle carrier and a nickel-plated tape measure clip. The interior includes a wide variety of tiered pockets to hold screwdrivers, meters, bit holders, power drills, etc. The rugged molded bottom is designed to hold up in harsh environments.

#### **Dual Compartment Backpack**

37-000