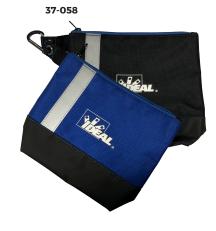

37-056 12-1/2 in. x 7-1/2 in. 37-057 12-1/2 in. x 7-1/2 in. 37-058 9 in. x 8 in. & 8-1/2 in. x 7 in.

| Description                                                                                      | Part No. |
|--------------------------------------------------------------------------------------------------|----------|
| IDEAL® Pro Series Stand Up Supply Zipper Pouch                                                   | 37-056   |
| IDEAL® Pro Series Stand Up Supply Zipper Pouch,<br>3-Pack (Includes: Black, Blue & Gray Pouches) | 37-057   |
| IDEAL® Pro Series Stand Up Supply Zipper Pouch,<br>2-Pack (Includes: Blue & Black Pouches)       | 37-058   |