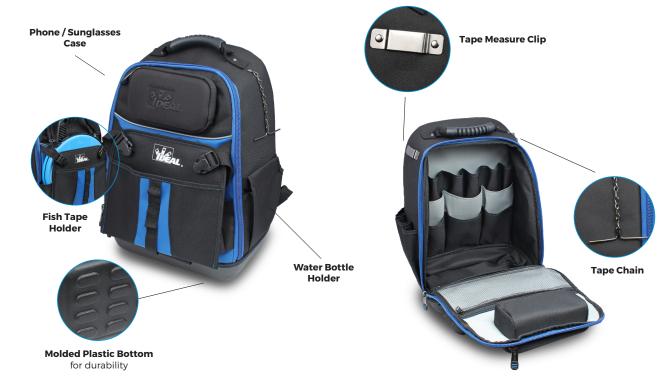

#### **Backpacks**

The IDEAL® Pro Series Dual Compartment Tool Backpack provides a storage and transport solution for any tradesperson. The versatile design includes two compartments that can open to a lay-flat position for flexible use on the floor, bench or hoist. The backpack has an abundance of interior and exterior organizational pockets, an integrated drill holster as well as dedicated space for a laptop and/or tablet. The protective phone/glasses case safeguards your most vulnerable items while on the job and the removable tool pouch and bit holder allow for extra versatility and storage. Exterior pockets include a large double slotted front pocket that easily accommodates fish tapes, a water bottle carrier and a nickel-plated tape measure clip. The interior includes a wide variety of tiered pockets to hold screwdrivers, meters, bit holders, power drills, etc. The rugged molded bottom is designed to hold up in harsh environments.

#### **Features:**

- · 18 total pockets
- · Molded plastic bottom for durability
- · Fish tape holder
- · Hard protective phone/sunglasses case
- · Padded straps for added comfort
- · Includes tape chain and tape measure clip
- Drill holster, removable tool pouch and dedicated laptop/ tablet pocket available on 37-000 model only
- Dimensions

37-000 16 in. x 19 in. x 10-1/2 in. 37-001 14-1/2 in. x 18-1/2 in. x 9 in.

The IDEAL® Pro Series Single Compartment Tool Backpack has a compact, lightweight design providing a solution for any tradesperson. It contains multiple tiered pockets designed to easily access and organize the tools and equipment you need most. Equipped with a protective phone/sunglasses case, durable molded bottom, a fish tape pocket, tape chain and tape measure clip, this pack has everything needed to easily manage and carry your tools between jobsites comfortably.