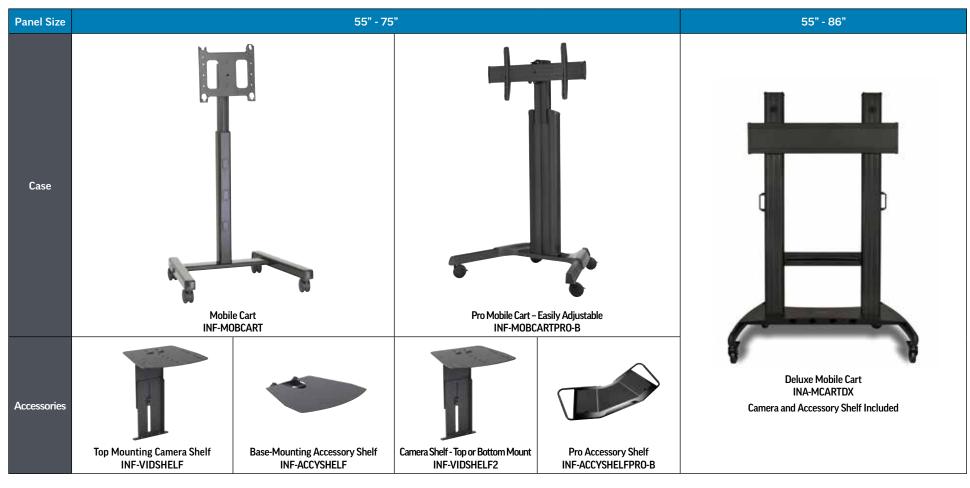

#### **Mobile Carts**

Choose a mobile cart to easily move your display where it's needed most. Our smooth rolling casters and angled base enable effortless positioning, even in corners.