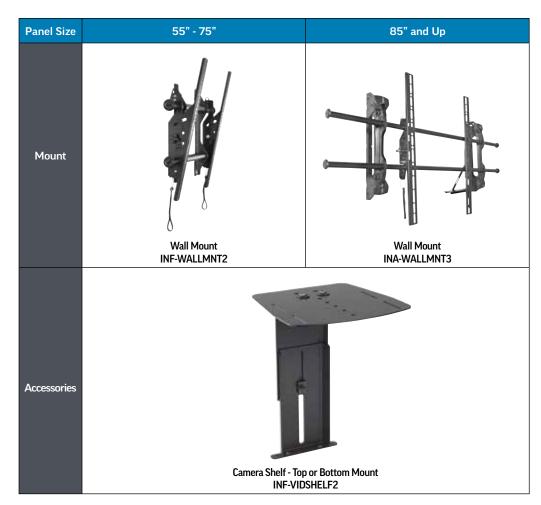

#### **Wall Mounts**

Choose a wall mount for a clean professional look that saves valuable space in the classroom or conference room.

Contact your InFocus reseller for more information, or visit www.infocus.com.