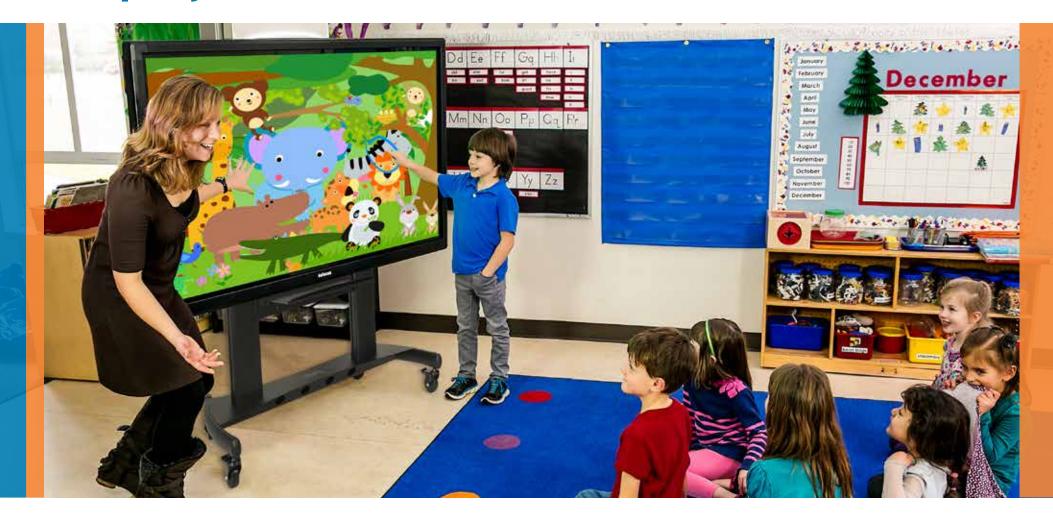

#### **Mobile Carts**

Choose a mobile cart to easily move your display where it's needed most. Our smooth rolling casters and angled base enable effortless positioning, even in corners.

### **Lift Assist Adjustable Mounts**

Enable users of all ages and heights to comfortably interact with content on InFocus displays. Choose the Lift Assist mount to enhance ADA compliance or accessibility for students of all sizes in K-12 classrooms.