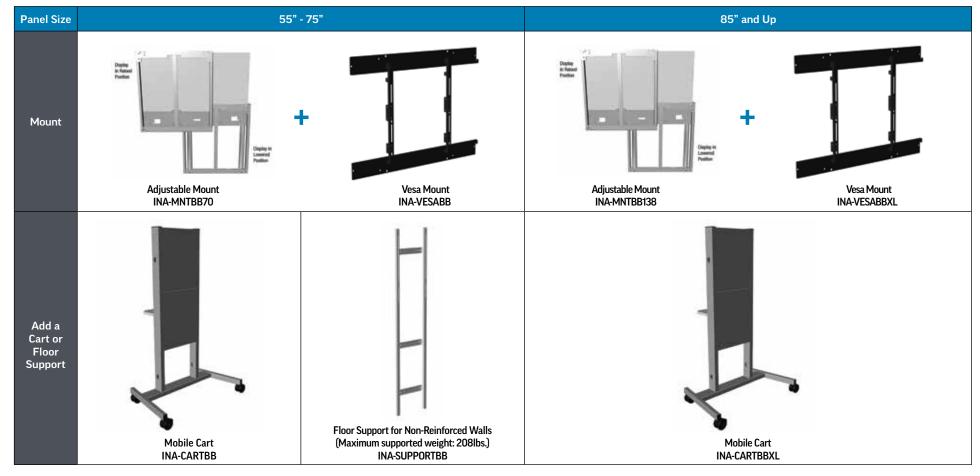

#### **Mobile Carts**

Choose a mobile cart to easily move your display where it's needed most. Our smooth rolling casters and angled base enable effortless positioning, even in corners.

### **Lift Assist Adjustable Mounts**

Enable users of all ages and heights to comfortably interact with content on InFocus displays. Choose the Lift Assist mount to enhance ADA compliance or accessibility for students of all sizes in K-12 classrooms.

#### **Wall Mounts**

Choose a wall mount for a clean professional look that saves valuable space in the classroom or conference room.

Contact your InFocus reseller for more information, or visit www.infocus.com.