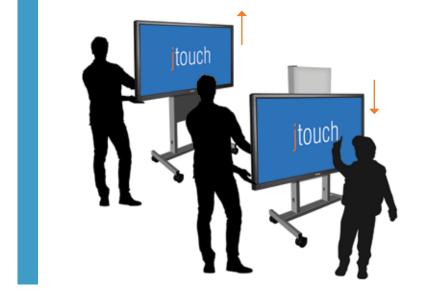

### **Lift Assist Adjustable Mounts**

Enable users of all ages and heights to comfortably interact with content on InFocus displays. Choose the Lift Assist mount to enhance ADA compliance or accessibility for students of all sizes in K-12 classrooms.