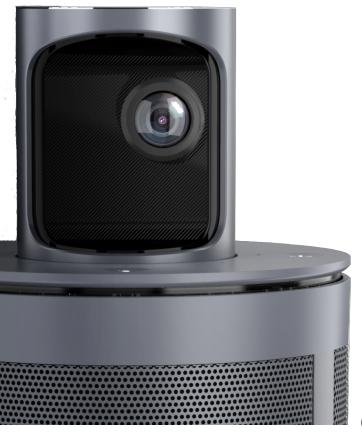

## InFocus Kandao Meeting 360

**INA-CAMERA-360** 

BlueJeans

cisco We

WebEx

zoom

## Camera

Lenses2x FOV:220 F2.4Lens Type220° fisheyeField of View360°Video Stream Resolution1080p

Image Capture Resolution 8K @ 30fps
Tracking Face & Sound 9

Tracking Face & Sound Smart Tracking
Video Decoder MJPEG