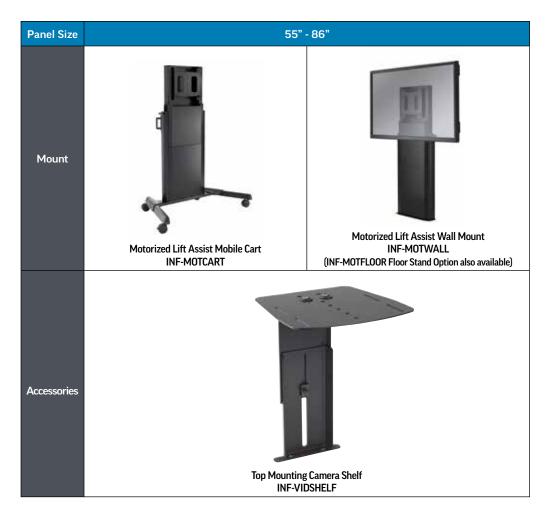

#### **Motorized Carts**

Designed for panels weighing up to 310 pounds, motorized carts help ensure ADA compliance and make adjusting the height of your display easier than ever. Adjust with the push of a button or program presets for quick adjustment.