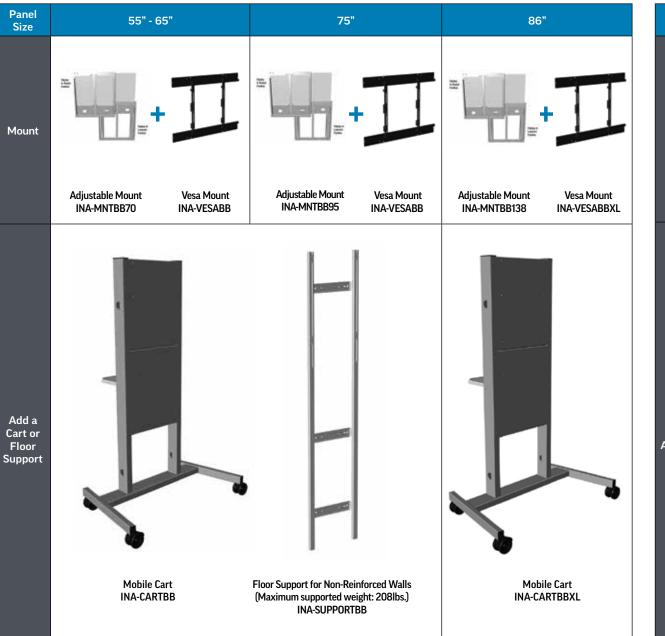

#### Wall Mounts

Choose a wall mount for a clean professional look that saves valuable space in the classroom or conference room.