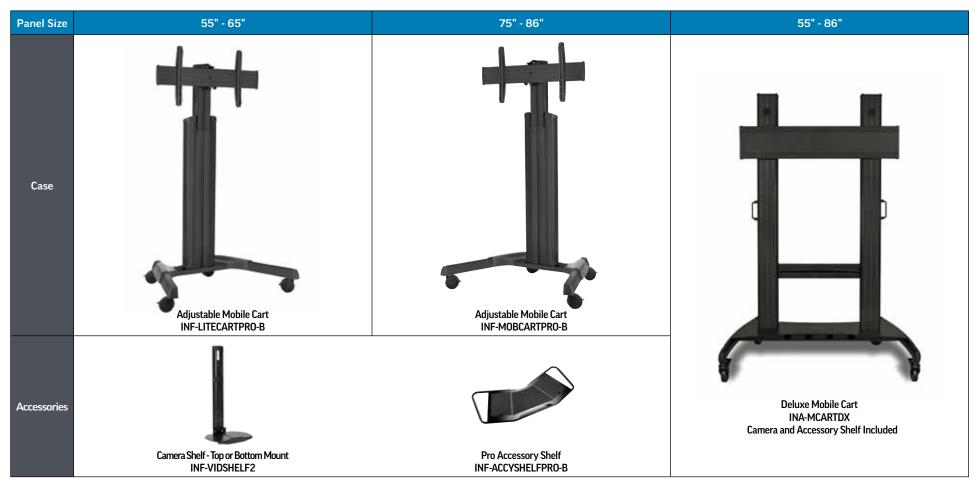

#### **Mobile Carts**

Choose a mobile cart to easily move your display where it's needed most. Our smooth rolling casters and angled base enable effortless positioning, even in corners.