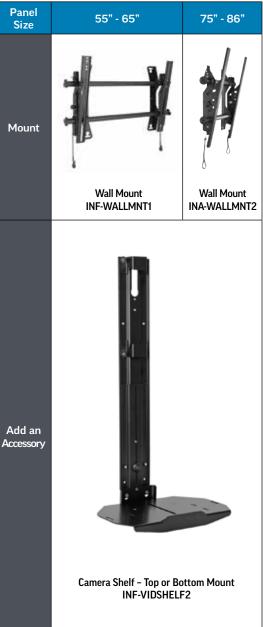

#### Wall Mounts

Choose a wall mount for a clean professional look that saves valuable space in the classroom or conference room.