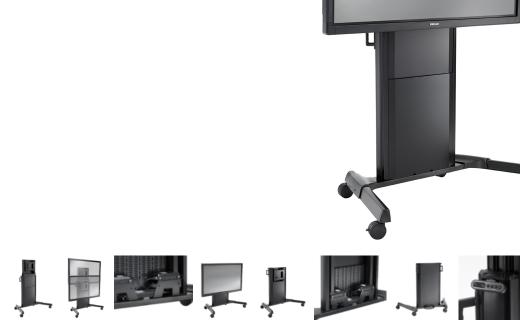

INF-MOTCART Motorized ADA-compliant Display Cart Part #: INF-MOTCART

Designed for panels weighing up to 310 pounds, this motorized lift-assist mobile cart helps ensure ADA compliance and makes adjusting the height of your display easier than ever. Adjust with the push of a button or program presets for quick adjustment.

## **Key Features**

- Center of Display to Floor Table Range: 41.65 67.25" (105.7 - 170.8 cm)
- Vertical lift: 26" (660 mm)
- Typical Screen Sizes: 55" 86"
- Weight Capacity: 310 lbs (140.6 kg)
- Add a top-mounting <u>camera shelf</u>