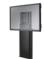

## **INF-MOTWALL**

Motorized ADA-compliant Wall Mount

Part #: INF-MOTWALL

Infocus

Designed for panels weighing up to 310 pounds, this motorized lift-assist wall mount helps ensure ADA compliance and makes adjusting the height of your display easier than ever. Adjust with the push of a button or program presets for quick adjustment.

## **Key Features**

- Center of Display to Floor Table Range: 41.65 67.25" (105.7 - 170.8 cm)
- Mounting Pattern Compatibility: 200 x 200 860 x 510 mm VESA
- Vertical lift: 26" (660 mm)
- Typical Screen Sizes: 55" 86"
- Weight Capacity: 310 lbs (140.6 kg)