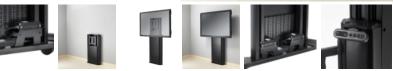

## **INF-MOTWALL**

Motorized ADA-compliant Wall Mount

Part #: INF-MOTWALL

Infocus

Designed for panels weighing up to 310 pounds, this motorized lift-assist wall mount helps ensure ADA compliance and makes adjusting the height of your display easier than ever. Adjust with the push of a button or program presets for quick adjustment.

## **Key Features**

- Center of Display to Floor Table Range: 41.65 67.25" (105.7 - 170.8 cm)
- Mounting Pattern Compatibility: 200 x 200 860 x 510 mm VESA
- Vertical lift: 26" (660 mm)
- Typical Screen Sizes: 55" 86"
- Weight Capacity: 310 lbs (140.6 kg)