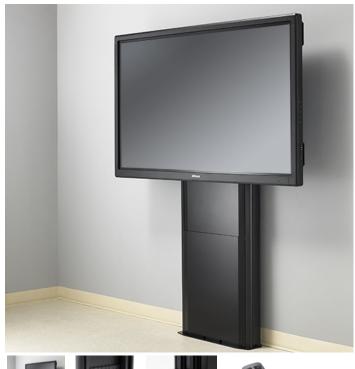

## **INF-MOTWALL**

Motorized ADA-compliant Wall Mount

Part #: INF-MOTWALL

Infocus

Designed for panels weighing up to 310 pounds, this motorized lift-assist wall mount helps ensure ADA compliance and makes adjusting the height of your display easier than ever. Adjust with the push of a button or program presets for quick adjustment.

## **Key Features**

- Center of Display to Floor Table Range: 41.65 67.25" (105.7 - 170.8 cm)
- Mounting Pattern Compatibility: 200 x 200 860 x 510 mm VESA
- Vertical lift: 26" (660 mm)
- Typical Screen Sizes: 55" 86"
- Weight Capacity: 310 lbs (140.6 kg)