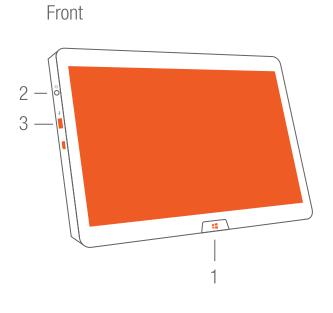

## **Get To Know Q**

- 1. Windows Key
- 2. Headphone Jack
- 3. USB 2.0 Port
- 4. Power
- 5. SD Card

- 6. Volume
- 7. Power Button
- 8. Power Indicator
- 9. Docking Port