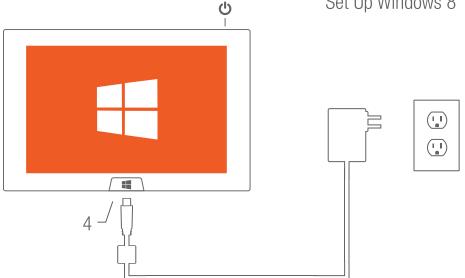

# **Connect Power & Windows 8 Setup**

- 1. Connect Power
- 2. Press Power Button
- 3. Follow Instructions On-screen To Set Up Windows 8