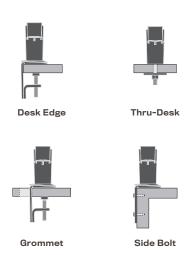

#### **Dimensions**

Screen Size: Up to 32"
Height Adjustment: 16"
Extension Range: 23.4"
Max Monitor Height: 18.7"
Weight Capacity: 3 - 22 lbs. per monitor
Mount: Configurable for Desk Edge,
Thru-Desk, Grommet, Side Bolt