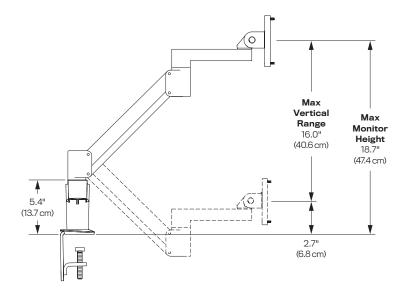

#### **Dimensions**

Screen Size: Up to 32"
Height Adjustment: 16"
Extension Range: 23.4"
Max Monitor Height: 18.7"
Weight Capacity: 3 - 22 lbs. per monitor
Mount: Configurable for Desk Edge,
Thru-Desk, Grommet, Side Bolt