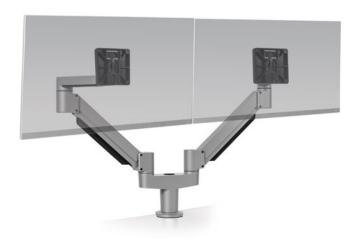

# **DUAL 7000**

**MONITOR ARMS** 

# WORK IN GREATER COMFORT.

This articulating monitor mount enables you to reclaim your desktop while you work in greater ergonomic comfort. Suspend your monitor above your desk and take advantage of this arm's 360 degrees of rotation.

#### **Dimensions**

Screen Size: Up to 32"
Height Adjustment: 16"
Extension Range: 23.4"
Max Monitor Height: 18.7"
Weight Capacity: 3 - 22 lbs. per monitor
Mount: Configurable for Desk Edge,
Thru-Desk, Grommet, Side Bolt