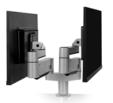

# **DUAL 7000**

**MONITOR ARMS** 

# WORK IN GREATER COMFORT.

This articulating monitor mount enables you to reclaim your desktop while you work in greater ergonomic comfort. Suspend your monitor above your desk and take advantage of this arm's 360 degrees of rotation.

#### **FEATURES**

- **Space-Saving:** Folds to occupy only 3" of space.
- **Responsive:** One-touch monitor adjustment.
- Flexible: Easily rotate monitor for portrait or landscape viewing.
- Compatible: VESA-monitor compatible 75mm & 100mm VESA adapters included.