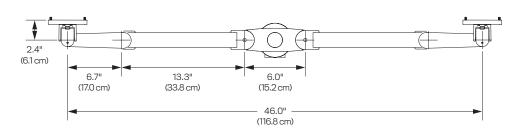

#### **Dimensions**

Screen Size: Up to 32"
Height Adjustment: 16"
Extension Range: 23.4"
Max Monitor Height: 18.7"
Weight Capacity: 3 - 22 lbs. per monitor
Mount: Configurable for Desk Edge,
Thru-Desk, Grommet, Side Bolt