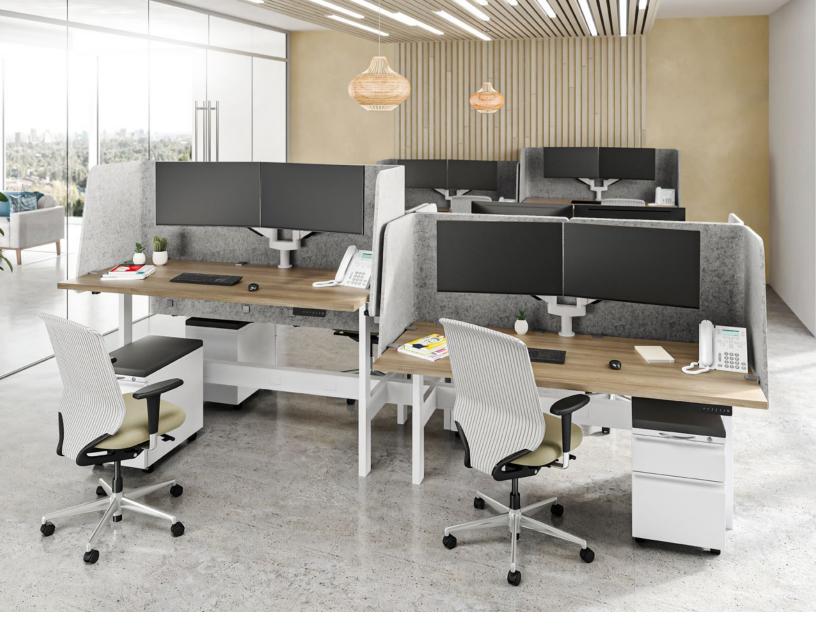

# WORK IN GREATER COMFORT.

This articulating monitor mount enables you to reclaim your desktop while you work in greater ergonomic comfort. Suspend your monitor above your desk and take advantage of this arm's 360 degrees of rotation.

Space-saving design

#### **FEATURES**

- **Space-Saving:** Folds to occupy only 3" of space.
- **Responsive:** One-touch monitor adjustment.
- Flexible: Easily rotate monitor for portrait or landscape viewing.
- Compatible: VESA-monitor compatible 75mm & 100mm VESA adapters included.