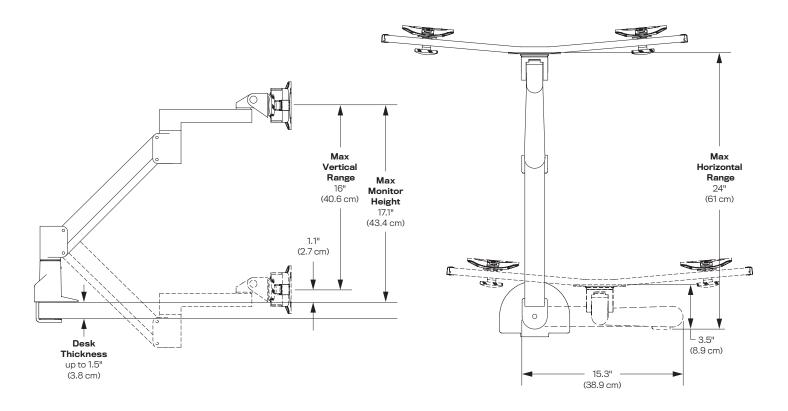

# Finishes Plat White 248 Flat White 248 Flat White 248 Height Adjustment: 16" Extension Range: 24" Max Monitor Height: 17" Vista Black 104 Weight Capacity: 3.5 - 13 lbs. per monitor Mount: Desk Edge, Grommet Compatibility: Up to 1.5" desk thickness Part Numbers 7000-SWITCH-1000-\_\_\_