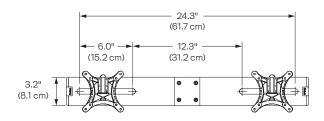

# Finishes Plat White 248 Flat White 248 Flat White 248 Height Adjustment: 16" Extension Range: 24" Max Monitor Height: 17" Vista Black 104 Weight Capacity: 3.5 - 13 lbs. per monitor Mount: Desk Edge, Grommet Compatibility: Up to 1.5" desk thickness Part Numbers 7000-SWITCH-1000-\_\_\_