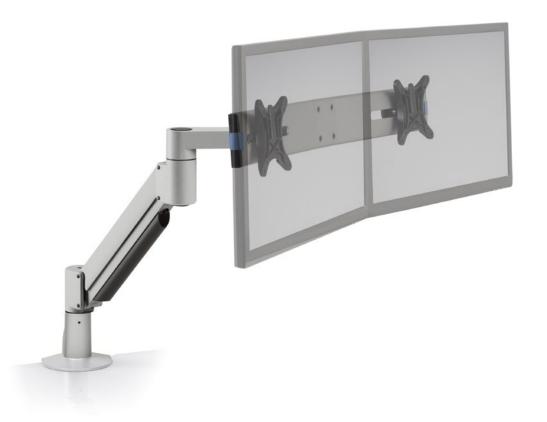

## WORK IN GREATER COMFORT.

Save valuable desk space by mounting dual flat panel monitors to a single mount. With the 7000-Switch, both monitors will float above your desktop, allowing you to quickly and easily adjust monitor height and position. The dual monitors can be positioned either side-by-side or one above the other.

### **FEATURES**

- Responsive: Instantly raise and lower the monitors with one handed repositioning.
- Flexible: Monitors can be positioned horizontally (side-by-side) or vertically (stacked one over another).
- Fast: Quick-install/quick-release mechanism instantly and securely snaps monitors into position.
- Integrated: Cable management routes cables underneath the dual monitor arm.
- **Easy:** Mount installation is performed above desk for quick and easy set-up.