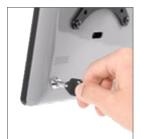

Internal cable management

Easily tilt iPad® to desired angle

Cable may exit above or below counter with 9232-THRU-8438

Security lock

Option to block home button access

Access to audio jack

Integrated cable management