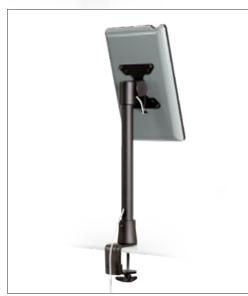

## Model 9232-8438

he Apple iPad<sup>®</sup> is a popular choice in self-service and kiosk applications. However, the iPad's compact size and mobility creates a theft and security risk.

Innovative solves that problem with our Secure iPad<sup>®</sup> Mount. Combined with our 9232 Pole Mount, you are able to effortlessly tilt iPad<sup>®</sup> to desired angle.

## FEATURES

- Available with counter edge or through counter mount.
- Option to block home button access.
- Allows access to audio jack.
- Internal cable routing.
- ▲ Compatible with iPad<sup>®</sup> 2nd, 3rd and 4th generation.

Internal cable management

Easily tilt iPad® to desired angle

Cable may exit above or below counter with 9232-THRU-8438

Security lock

Option to block home button access

Access to audio jack

Integrated cable management