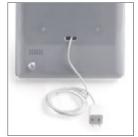

Internal cable management

Easily tilt iPad® to desired angle

Cable may exit above or below counter with 9232-THRU-8438

Security lock

Option to block home button access

Access to audio jack

Integrated cable management