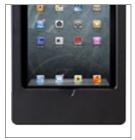

Internal cable management

Easily tilt iPad® to desired angle

Cable may exit above or below counter with 9232-THRU-8438

Security lock

Option to block home button access

Access to audio jack

Integrated cable management