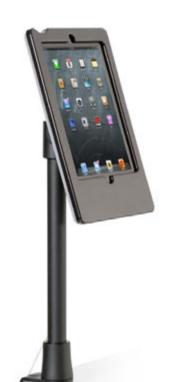

## Model 9232-8438

he Apple iPad<sup>®</sup> is a popular choice in self-service and kiosk applications. However, the iPad's compact size and mobility creates a theft and security risk.

Innovative solves that problem with our Secure iPad<sup>®</sup> Mount. Combined with our 9232 Pole Mount, you are able to effortlessly tilt iPad<sup>®</sup> to desired angle.

## FEATURES

- Available with counter edge or through counter mount.
- Option to block home button access.
- Allows access to audio jack.
- Internal cable routing.
- ▲ Compatible with iPad<sup>®</sup> 2nd, 3rd and 4th generation.

Internal cable management

Easily tilt iPad® to desired angle

Cable may exit above or below counter with 9232-THRU-8438

Security lock

Option to block home button access

Access to audio jack

Integrated cable management