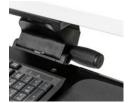

### FEATURES

- **Seamless:** Short track seamlessly integrates with heightadjustable bases.
- **Easy:** Soft touch knob adjusts tilt.
- **Flexible:** Mouse pad can be repositioned to the left or right hand side.

#### Specifications

Keyboard Tray Size: 27" x 10" Track Length: 11" Tilt Adjustment: +10/-10 degrees Swivel: 360 degree

Part Numbers

Keyboard tray tilt

Soft touch adjustment knob