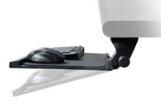

### FEATURES

- **Seamless:** Short track seamlessly integrates with heightadjustable bases.
- **Easy:** Soft touch knob adjusts tilt.
- **Flexible:** Mouse pad can be repositioned to the left or right hand side.

#### Specifications

Keyboard Tray Size: 27" x 10" Track Length: 11" Tilt Adjustment: +10/-10 degrees Swivel: 360 degree

Part Numbers

Keyboard tray tilt

Soft touch adjustment knob