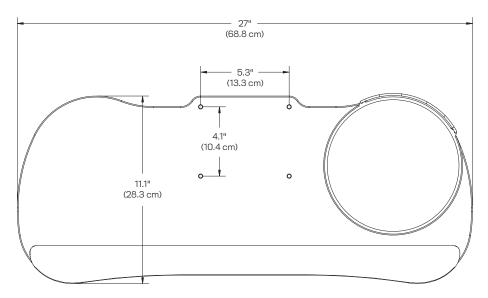

## Model KTXX-27

27" Keyboard Tray

#### Specifications

Keyboard Tray Size: 27" x 10" Track Length: 11" Tilt Adjustment: +10/-10 degrees Swivel: 360 degree

Part Numbers

Keyboard tray tilt

Soft touch adjustment knob