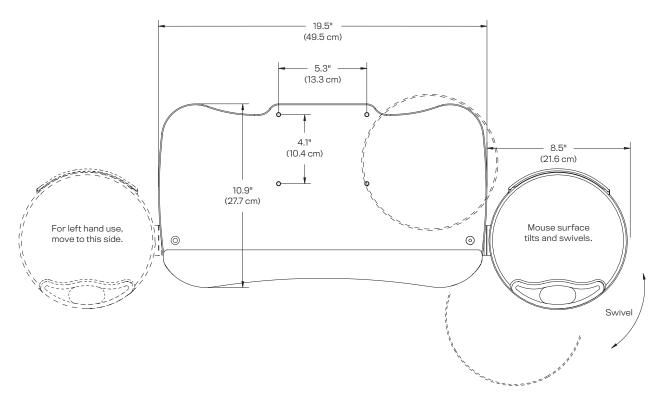

### FEATURES

- **Seamless:** Short track seamlessly integrates with heightadjustable bases.
- **Easy:** Soft touch knob adjusts tilt.
- **Flexible:** Mouse pad can be repositioned to the left or right hand side.

#### SPECIFICATIONS

#### Finishes



#### Specifications

Keyboard Tray Size: 27" x 10" Track Length: 11" Tilt Adjustment: +10/-10 degrees Swivel: 360 degree

Part Numbers



Keyboard tray tilt



Soft touch adjustment knob



#### CAPABILITIES





800 524 2744 hatdw.com

# **KEYBOARD TRAYS**

Work in comfort and eliminate repetitive stress injuries with a flexible, ergonomic keyboard tray. No knob, lever, or ratchet handle required to set height; simply lift to desired position and release.





#### CAPABILITIES

#### Model KTXX-19

19" Keyboard Tray w/ Swivel Mouse Tray



## Model KTXX-27

27" Keyboard Tray