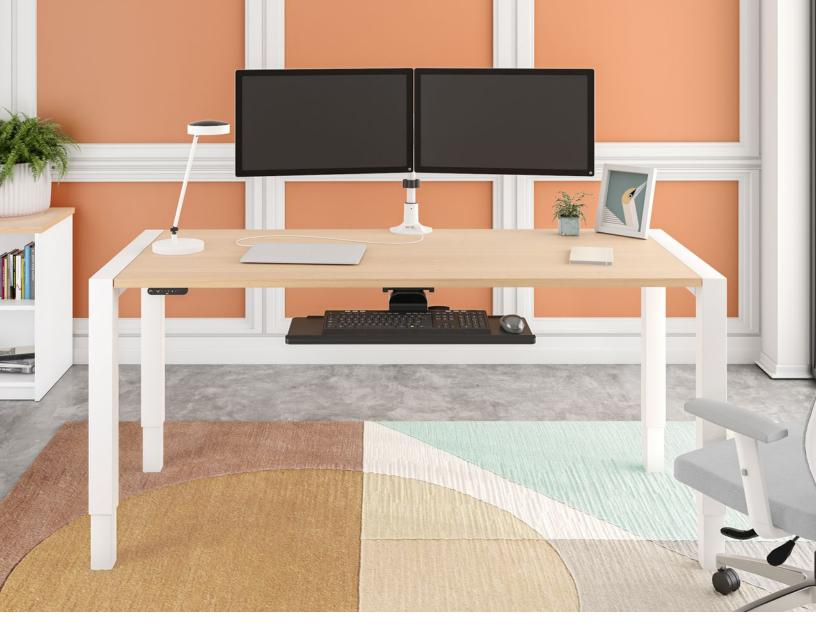

# EASY. FLEXIBLE. COMFORTABLE.

Free up your workspace with HAT Design Works' Keyboard Tray. This adjustable, ergonomic tool repositions your computer's mouse and keyboard for improved posture while the padded wrist support guarantees comfort.

### FEATURES

- **Seamless:** Short track seamlessly integrates with heightadjustable bases.
- **Easy:** Soft touch knob adjusts tilt.
- **Flexible:** Mouse pad can be repositioned to the left or right hand side.

#### Specifications

Keyboard Tray Size: 27" x 10" Track Length: 11" Tilt Adjustment: +10/-10 degrees Swivel: 360 degree

Part Numbers

Keyboard tray tilt

Soft touch adjustment knob