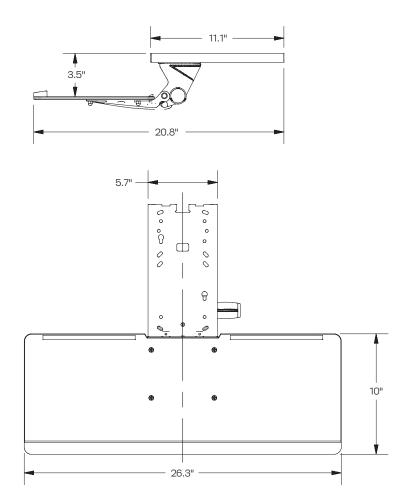

#### Specifications

Keyboard Tray Size: 27" x 10" Track Length: 11" Tilt Adjustment: +10/-10 degrees Swivel: 360 degree

Part Numbers

Keyboard tray tilt

Soft touch adjustment knob