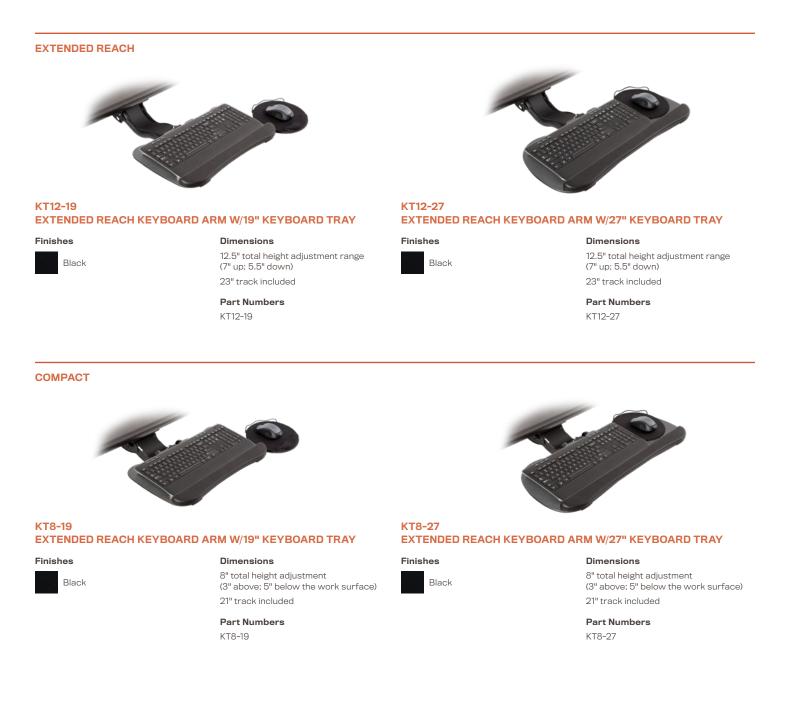

# **KEYBOARD TRAYS**

Work in comfort and eliminate repetitive stress injuries with a flexible, ergonomic keyboard tray. No knob, lever, or ratchet handle required to set height; simply lift to desired position and release.

#### Model KTXX-19

19" Keyboard Tray w/ Swivel Mouse Tray

## Model KTXX-27

27" Keyboard Tray