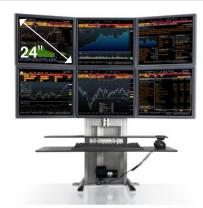

## **One Touch Three over Three**

| MODEL                |                                |  |
|----------------------|--------------------------------|--|
| 700-FCG-1336-1736-33 | Supports up to 100 lbs (45 kg) |  |