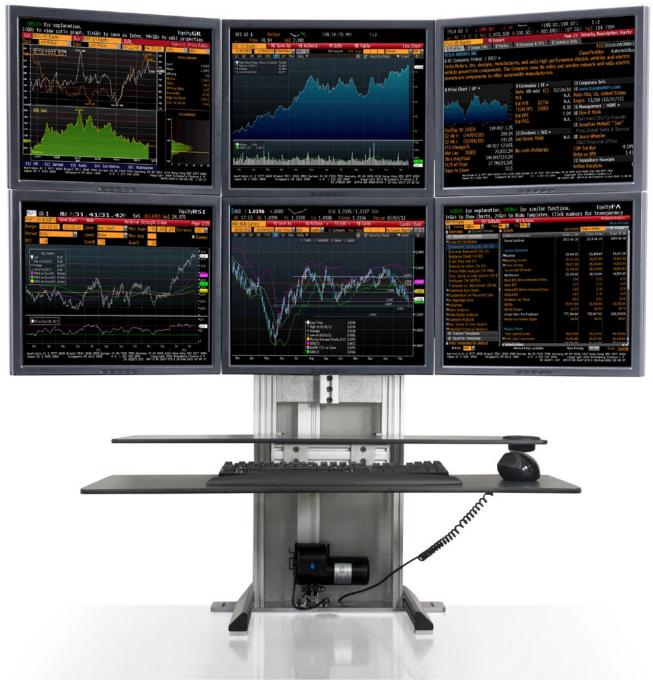

## **One Touch Three over Three**

| MODEL                |                                |  |
|----------------------|--------------------------------|--|
| 700-FCG-1336-1736-33 | Supports up to 100 lbs (45 kg) |  |