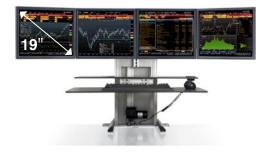

# **One Touch Quad Ultra**

700-FCG-1336-1736-04

Supports up to 100 lbs (45 kg)

MODEL