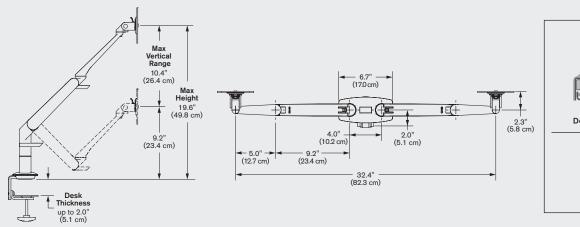

arm in a dual monitor desk mount application. The monitor arms provide intuitive function and dual monitor rotation for easy, ergonomic viewing of both screens.



#### **FEATURES**

- Extremely flexible positioning of dual flat panel monitors.
- Ease-of-use encourages users to work with their dual monitors ergonomically.
- Rotate dual monitors for portrait or landscape viewing.
- Tension adjustment at each joint.

- Mount design includes a cable management system that routes cables beneath the monitor arm.
- Durable, quick-install VESA adapter reduces installation time.

## **AVAILABLE OPTIONS**

**5902** Supports 1 - 15 lbs (0.5 - 6.8 kg) per monitor, up to 27"

#### **FINISHES**

FLAT WHITE | color code: 248

SILVER | color code: 124

VISTA BLACK | color code: 104





# CAPABILITIES