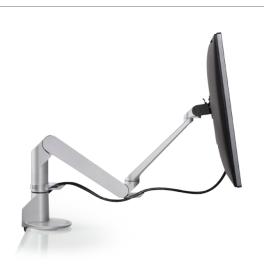

EVO® provides ergonomics and space savings in a sleek monitor arm. EVO® offers one-touch monitor adjustment and unique Better Balance® Technology to provide true constant force across the arm's entire range of motion. It's easier than ever to mount a flat panel monitor while complementing any workspace with EVO's modern design. NeoCon reddot award 2017 winner contract

### **FEATURES**

- Effortlessly reposition with one-touch monitor adjustment.
- Tension adjustment at each joint.
- Easily rotate flat panel monitor for portrait or landscape viewing.
- Mount installation is performed above desk for quick and easy set-up.
- Sleek cable management system routes cables beneath the monitor arm.
- Durable, quick-install VESA adapter reduces installation time.