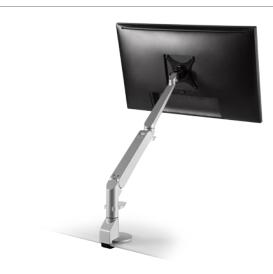

EVO® provides ergonomics and space savings in a sleek monitor arm. EVO® offers one-touch monitor adjustment and unique Better Balance® Technology to provide true constant force across the arm's entire range of motion. It's easier than ever to mount a flat panel monitor while complementing any workspace with EVO's modern design. NeoCon reddot award 2017 winner contract

### **FEATURES**

- Effortlessly reposition with one-touch monitor adjustment.
- Tension adjustment at each joint.
- Easily rotate flat panel monitor for portrait or landscape viewing.
- Mount installation is performed above desk for quick and easy set-up.
- Sleek cable management system routes cables beneath the monitor arm.
- Durable, quick-install VESA adapter reduces installation time.