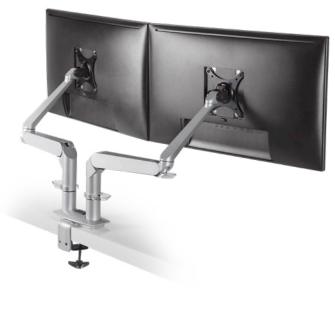

# **CAPABILITIES**

\* Joint is capable of rotating 360 degrees, but size of monitor will limit the rotation.

© 2017 Innovative Office Products, LLC

The Dual EVO® monitor mount utilizes our EVO® monitor arm in a dual monitor desk mount application. The monitor arms provide intuitive function and dual monitor rotation for easy, ergonomic viewing of both screens.

#### **FEATURES**

- Extremely flexible positioning of dual flat panel monitors.
- Ease-of-use encourages users to work with their dual monitors ergonomically.
- Rotate dual monitors for portrait or landscape viewing.
- Tension adjustment at each joint.

## **AVAILABLE OPTIONS**

**5902** Supports 1 - 15 lbs (0.5 - 6.8 kg) per monitor, up to 27"