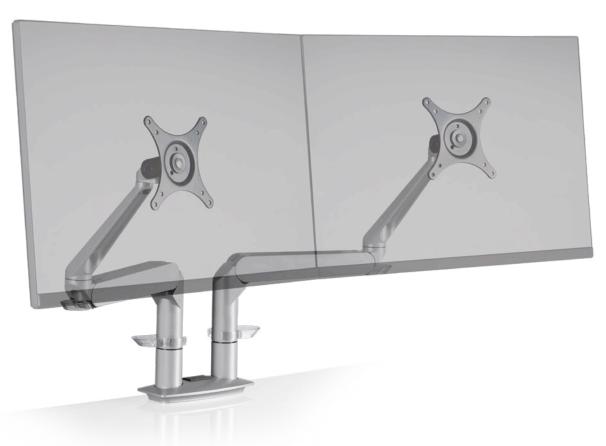

# **CAPABILITIES**

\* Joint is capable of rotating 360 degrees, but size of monitor will limit the rotation.

© 2017 Innovative Office Products, LLC

The Dual EVO® monitor mount utilizes our EVO® monitor arm in a dual monitor desk mount application. The monitor arms provide intuitive function and dual monitor rotation for easy, ergonomic viewing of both screens.

#### **FEATURES**

- Extremely flexible positioning of dual flat panel monitors.
- Ease-of-use encourages users to work with their dual monitors ergonomically.
- Rotate dual monitors for portrait or landscape viewing.
- Tension adjustment at each joint.