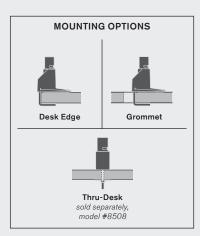

#### **AVAILABLE OPTIONS**

**5900** Supports a 1 - 12 lb (0.5 - 5.4 kg) monitor