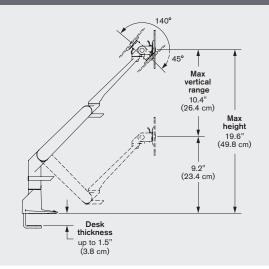

# **CAPABILITIES**

\* Joint is capable of rotating 360 degrees, but size of monitor will limit the rotation.

© 2017 Innovative Office Products, LLC

The Dual EVO® monitor mount utilizes our EVO® monitor arm in a dual monitor desk mount application. The monitor arms provide intuitive function and dual monitor rotation for easy, ergonomic viewing of both screens.

# CAPABILITIES