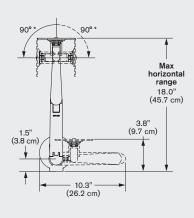

# **CAPABILITIES**

\* Joint is capable of rotating 360 degrees, but size of monitor will limit the rotation.

© 2017 Innovative Office Products, LLC

The Dual EVO® monitor mount utilizes our EVO® monitor arm in a dual monitor desk mount application. The monitor arms provide intuitive function and dual monitor rotation for easy, ergonomic viewing of both screens.