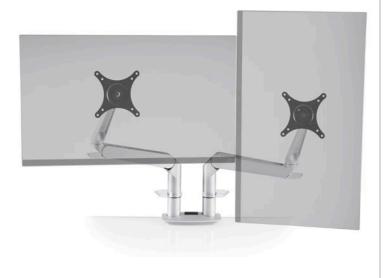

#### **FEATURES**

- Extremely flexible positioning of dual flat panel monitors.
- Ease-of-use encourages users to work with their dual monitors ergonomically.
- Rotate dual monitors for portrait or landscape viewing.
- Tension adjustment at each joint.