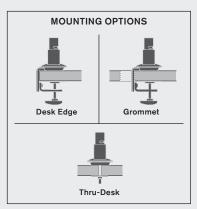

rm in a dual monitor desk mount application. The monitor arms provide intuitive function and dual monitor rotation for easy, ergonomic viewing of both screens.



#### **FEATURES**

- Extremely flexible positioning of dual flat panel monitors.
- Ease-of-use encourages users to work with their dual monitors ergonomically.
- Rotate dual monitors for portrait or landscape viewing.
- Tension adjustment at each joint.

- Mount design includes a cable management system that routes cables beneath the monitor arm.
- Durable, quick-install VESA adapter reduces installation time.

## **AVAILABLE OPTIONS**

**5902** Supports 1 - 15 lbs (0.5 - 6.8 kg) per monitor, up to 27"

#### **FINISHES**

FLAT WHITE | color code: 248

SILVER | color code: 124

VISTA BLACK | color code: 104





# CAPABILITIES