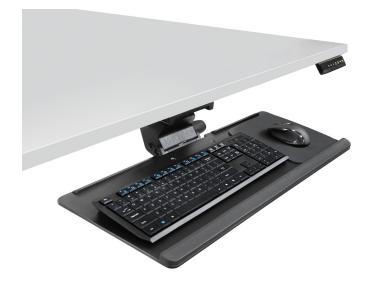

# KEYBOARD TRAY

ACCESSORIES

## EASY. FLEXIBLE. COMFORTABLE.

Free up your workspace with HAT Collective's Keyboard Tray. This adjustable, ergonomic tool repositions your computer's mouse and keyboard for improved posture while the padded wrist support guarantees comfort.

### FEATURES

- Seamless: Short track seemlessly integrates with heightadjustable bases.
- **Easy:** Soft touch knob adjusts tilt.
- **Flexible:** Mouse pad can be repositioned to the left or right hand side.

#### Specifications

Keyboard Tray Size: 27" x 10" Track Length: 11" Tilt Adjustment: +10/-10 degrees Swivel: 360 degree

Part Numbers KT-27