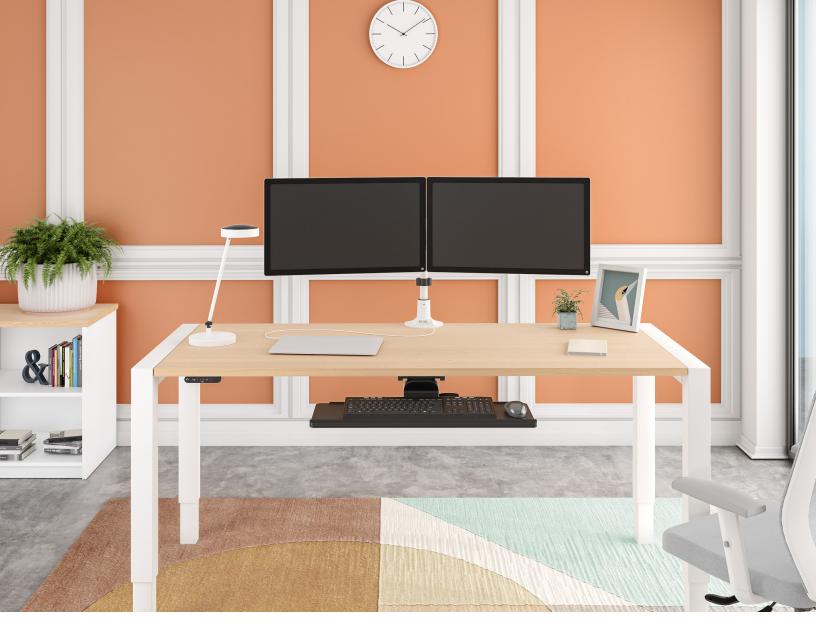

# KEYBOARD TRAY

ACCESSORIES

## EASY. FLEXIBLE. COMFORTABLE.

Free up your workspace with HAT Collective's Keyboard Tray. This adjustable, ergonomic tool repositions your computer's mouse and keyboard for improved posture while the padded wrist support guarantees comfort.

### FEATURES

- Seamless: Short track seemlessly integrates with heightadjustable bases.
- **Easy:** Soft touch knob adjusts tilt.
- **Flexible:** Mouse pad can be repositioned to the left or right hand side.