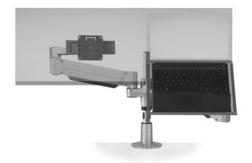

# STAXX DUAL ARTICULATING w/LAPTOP HOLDER AND SLIDER

Screen Size: Up to 27" per monitor

# Weight Capacity:

Monitor: 3 - 10 lbs. (STX-2-500-8510-SLD-\_\_\_) Up to 20 lbs. (STX-2-800-8510-SLD-\_\_\_) Laptop: 3 - 13.5 lbs.