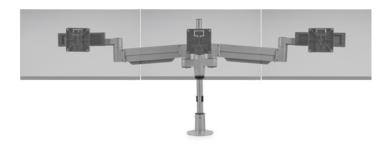

# STAXX TRIPLE

Screen Size: Up to 24"

Weight Capacity: Up to 15 lbs. per monitor

Part Number: STX-03S-\_\_\_

#### STAXX TRIPLE WIDE

Screen Size: 24" - 30"

Weight Capacity: Up to 15 lbs. per monitor

Part Number: STX-03W-\_\_\_

# STAXX TRIPLE ARTICULATING WITH SLIDERS

Screen Size: Up to 27" per monitor