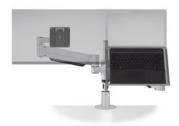

### STAXX DUAL ARTICULATING w/LAPTOP HOLDER

Screen Size: Up to 27"

### Weight Capacity:

Monitor:

10 - 23 lbs. (STX-450-8510-\_ \_)
3 - 10 lbs. (STX-500-8510- \_ \_)
7 - 17 lbs. (STX-600-8510- \_ \_)
10 - 22 lbs. (STX-800-8510- \_ \_)
13 - 28 lbs. (STX-1000-8510- \_ \_)

Laptop:

3 - 13.5 lbs.