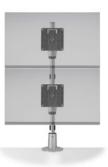

# STAXX TWO OVER TWO

Screen Size: Up to 24"

Weight Capacity: Up to 15 lbs. per monitor

Part Number: STX-22S-\_\_\_