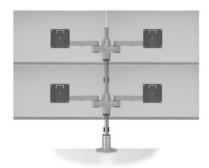

# STAXX THREE OVER THREE

Screen Size: Up to 24"

Weight Capacity: Up to 10 lbs. per monitor

Part Number: STX-33S-\_\_\_