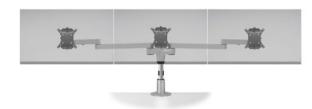

# STAXX TRIPLE

Screen Size: Up to 24"

Weight Capacity: Up to 15 lbs. per monitor

Part Number: STX-03S-\_\_\_