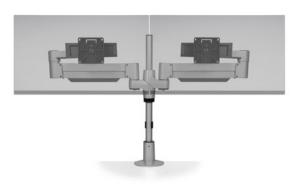

# STAXX DUAL

Screen Size: Up to 24"

Weight Capacity: Up to 20 lbs. per monitor

Part Number: STX-02S-\_\_\_