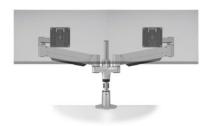

# STAXX DUAL

Screen Size: Up to 24"

Weight Capacity: Up to 20 lbs. per monitor

Part Number: STX-02S-\_\_\_