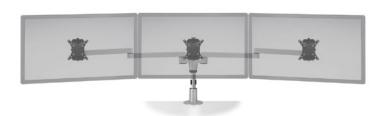

# STAXX TRIPLE

Screen Size: Up to 24"

Weight Capacity: Up to 15 lbs. per monitor

Part Number: STX-03S-\_\_\_