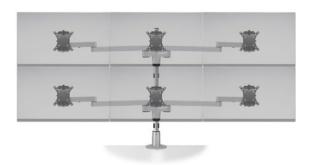

#### STAXX THREE OVER THREE WIDE

Screen Size: 24" - 30"

Weight Capacity: Up to 10 lbs. per monitor

Part Number: STX-33W-\_\_\_