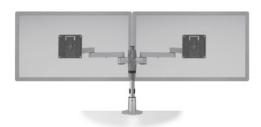

# STAXX DUAL

Screen Size: Up to 24"

Weight Capacity: Up to 20 lbs. per monitor

Part Number: STX-02S-\_\_\_