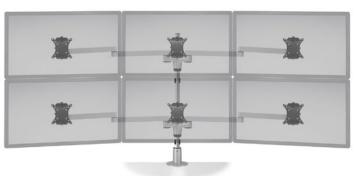

# STAXX THREE OVER THREE

Screen Size: Up to 24"

Weight Capacity: Up to 10 lbs. per monitor

Part Number: STX-33S-\_\_\_