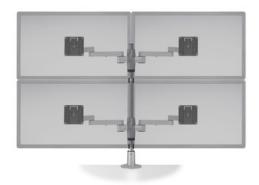

# STAXX TWO OVER TWO

Screen Size: Up to 24"

Weight Capacity: Up to 15 lbs. per monitor

Part Number: STX-22S-\_\_\_