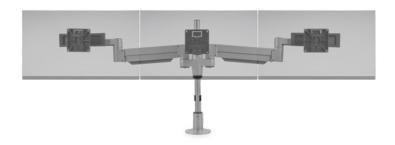

# STAXX TRIPLE

Screen Size: Up to 24"

Weight Capacity: Up to 15 lbs. per monitor

Part Number: STX-03S-\_\_\_