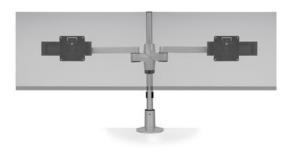

# STAXX DUAL

Screen Size: Up to 24"

Weight Capacity: Up to 20 lbs. per monitor

Part Number: STX-02S-\_\_\_