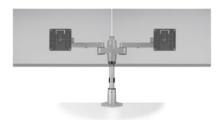

# STAXX DUAL

Screen Size: Up to 24"

Weight Capacity: Up to 20 lbs. per monitor

Part Number: STX-02S-\_\_\_

#### STAXX DUAL WIDE

Screen Size: 24" - 30"

Weight Capacity: Up to 20 lbs. per monitor

Part Number: STX-02W-\_\_\_

#### STAXX DUAL WITH SLIDERS

Screen Size: Up to 27" per monitor

Weight Capacity: Up to 20 lbs. per monitor

Part Number: STX-02-SLD-\_\_\_