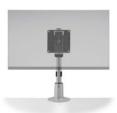

#### STAXX SINGLE

Screen Size: Up to 50"
Weight Capacity: Up to 30 lbs.
Part Number: STX-01S-\_\_\_