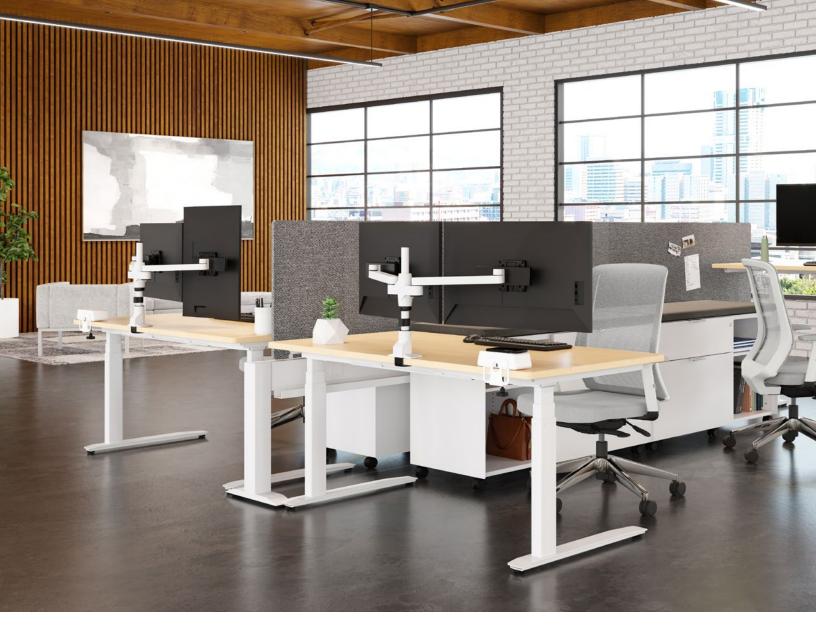

# MODULAR FLEXIBILITY.

Designed for modularity, this groundbreaking display system can accommodate up to six monitors using a single mount.  $Staxx^{\mathsf{m}}$  is a completely configurable pole-based solution allowing the addition of monitors by stacking more of the same parts on top of each other.

#### **FEATURES**

- Scalable: Easy to install and reconfigure.
- Capable: Mount large screens stacked or side by side.
- Customizable: Available in a wide range of sizes and configurations.
- Adjustable: Flexible extension arms provide easy positioning and personalized viewing angles.
- Compatible: VESA-monitor compatible VESA adapter(s) included.
- Sliders: Allows the user to fine tune monitor positioning and achieve their ideal viewing angle when utilizing 2 or more monitors (available in four configurations).