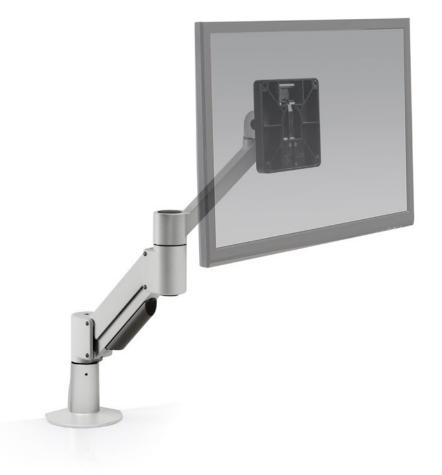

# SHORT REACH MONITOR ARM

Comparable to the 3500 monitor mount, our 3545 short-reach radial monitor arm offers a compact, space-saving design. The mount features a fixed 45-degree forearm that provides additional vertical reach. Users are able to quickly fold the monitor mount back and out of the way when not in use.

## FEATURES

- **Space-Saving:** Folds up to occupy 3" of space.
- **Responsive:** One-touch monitor adjustment.
- Flexible: Easily pivot the monitor from portrait to landscape.
- **Compatible:** VESA-monitor compatible 100mm quick-release VESA adapter included.