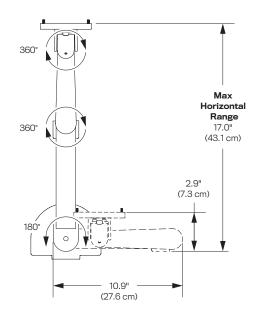

# SHORT REACH MONITOR ARM

Comparable to the 3500 monitor mount, our 3545 short-reach radial monitor arm offers a compact, space-saving design. The mount features a fixed 45-degree forearm that provides additional vertical reach. Users are able to quickly fold the monitor mount back and out of the way when not in use.

#### Dimensions

Screen Size: Up to 30" Height Adjustment: 9.5" Extension Range: 17.0" Max Monitor Height: 18.0" Mount: Desk Edge, Grommet