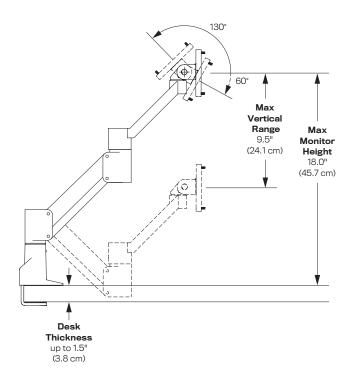

#### Dimensions

Screen Size: Up to 30" Height Adjustment: 9.5" Extension Range: 17.0" Max Monitor Height: 18.0" Mount: Desk Edge, Grommet