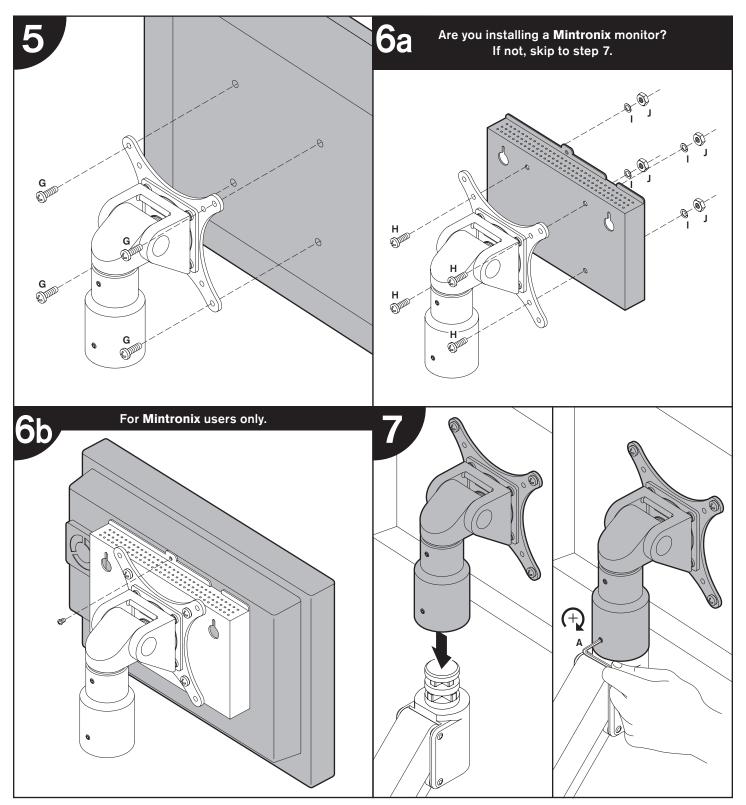

| ITEM | DESCRIPTION / PART NO.                      | QUANTITY               |
|------|---------------------------------------------|------------------------|
| G    | <b>M4 x 12mm Phillips Pan Hea</b><br>702096 | ad Screw 1<br>(4-pack) |
| Н    | <b>8-32 x 1/2 PPhMS</b><br>705289           | 4                      |
| ı    | <b>Split Washer</b><br>701910               | 4                      |
| J    | <b>8-32 Nut</b><br>705290                   | 4                      |
| К    | <b>7/32" Allen Wrench</b> 701127            | 1                      |
| L    | <b>Cable Cap</b> 106457-9.5                 | 1                      |