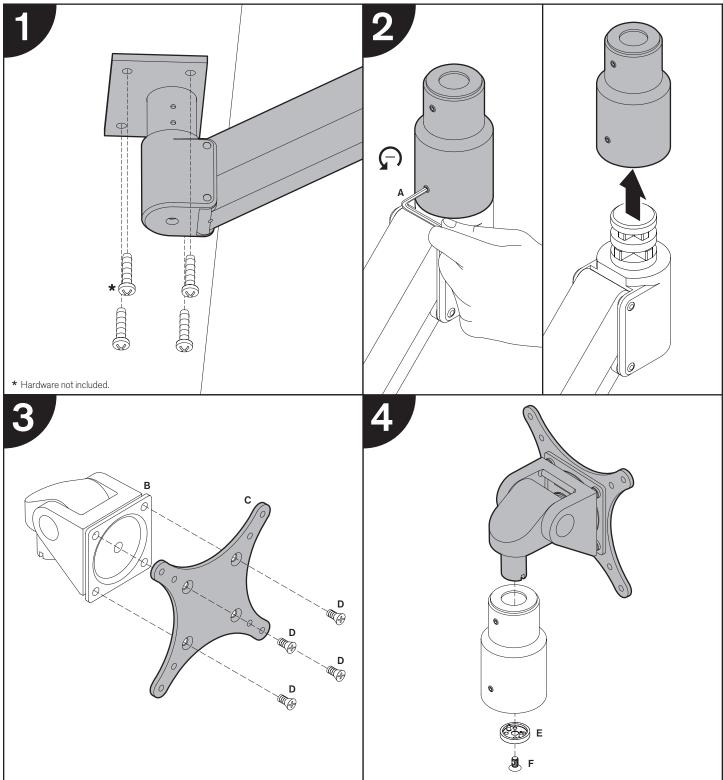

## Parts List

| ITEM | DESCRIPTION / PART NO.                          | QUANTITY              |
|------|-------------------------------------------------|-----------------------|
| A    | <b>3/32" Allen Wrench</b> 700146                | 1                     |
| В    | Monitor Tilter<br>405397                        | 1                     |
| C    | <b>75/100mm VESA® Adapter</b><br>105587         | Plate 1               |
|      | <b>10-32 x 3/8" Phillips Pan Hea</b><br>702281  | d Screw 1<br>(4-pack) |
| E    | <b>Dog Washer</b><br>105189                     | 1                     |
| F    | <b>10-32 x 3/8" FPhMS w/Lock Patch 1</b> 705198 |                       |

| ITEM | DESCRIPTION / PART NO.                      | QUANTITY               |
|------|---------------------------------------------|------------------------|
| G    | <b>M4 x 12mm Phillips Pan Hea</b><br>702096 | ad Screw 1<br>(4-pack) |
| Н    | <b>8-32 x 1/2 PPhMS</b><br>705289           | 4                      |
| ı    | <b>Split Washer</b><br>701910               | 4                      |
| J    | <b>8-32 Nut</b><br>705290                   | 4                      |
| К    | <b>7/32" Allen Wrench</b> 701127            | 1                      |
| L    | <b>Cable Cap</b> 106457-9.5                 | 1                      |