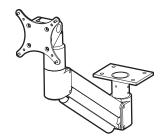

## MODEL 7020 Installation Instructions







www.LCDarms.com 800.524.2744

PAGE 1 OF 5



www.LCDarms.com 800.524.2744 PAGE 2 OF 4



www.LCDarms.com 800.524.2744 PAGE 3 OF 4





## **MODEL 7020**

## Parts List

| ITEM | DESCRIPTION / PART NO.                          | QUANTITY              |
|------|-------------------------------------------------|-----------------------|
| A    | <b>3/32" Allen Wrench</b> 700146                | 1                     |
| В    | Monitor Tilter<br>405397                        | 1                     |
| C    | <b>75/100mm VESA® Adapter</b><br>105587         | Plate 1               |
|      | <b>10-32 x 3/8" Phillips Pan Hea</b><br>702281  | d Screw 1<br>(4-pack) |
| E    | <b>Dog Washer</b><br>105189                     | 1                     |
| F    | <b>10-32 x 3/8" FPhMS w/Lock Patch 1<