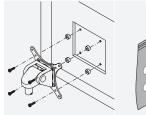

## Parts List

| ITEM | DESCRIPTION / PART NO.                          | QUANTITY              |
|------|-------------------------------------------------|-----------------------|
| A    | <b>3/32" Allen Wrench</b> 700146                | 1                     |
| В    | Monitor Tilter<br>405397                        | 1                     |
| C    | <b>75/100mm VESA® Adapter</b><br>105587         | Plate 1               |
|      | <b>10-32 x 3/8" Phillips Pan Hea</b><br>702281  | d Screw 1<br>(4-pack) |
| E    | <b>Dog Washer</b><br>105189                     | 1                     |
| F    | <b>10-32 x 3/8" FPhMS w/Lock Patch 1</b> 705198 |                       |