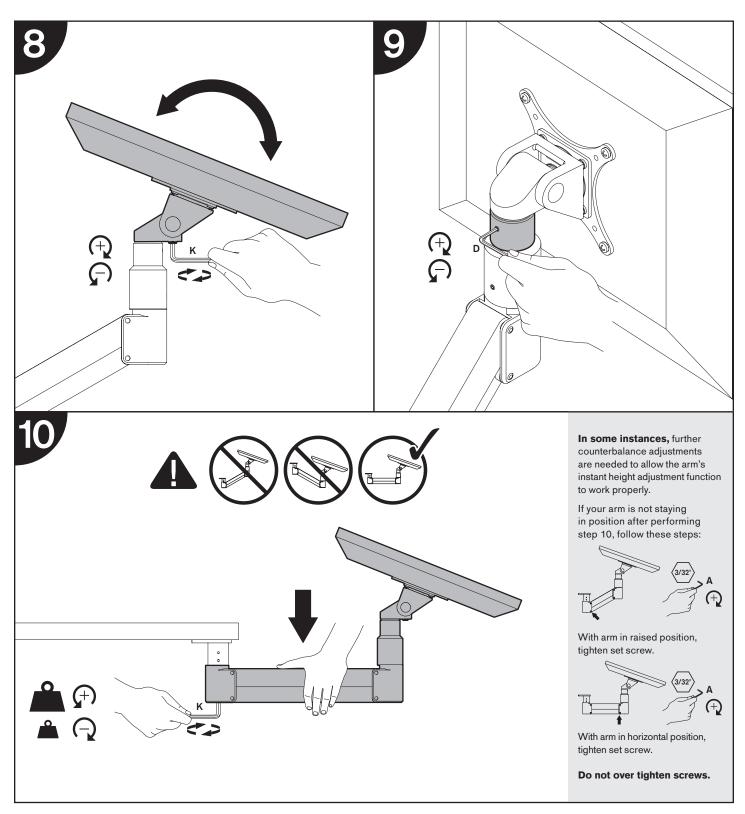

| ITEM | DESCRIPTION / PART NO.                      | QUANTITY               |
|------|---------------------------------------------|------------------------|
| G    | <b>M4 x 12mm Phillips Pan Hea</b><br>702096 | ad Screw 1<br>(4-pack) |
| Н    | <b>8-32 x 1/2 PPhMS</b><br>705289           | 4                      |
| ı    | <b>Split Washer</b><br>701910               | 4                      |
| J    | <b>8-32 Nut</b><br>705290                   | 4                      |
| К    | <b>7/32" Allen Wrench</b> 701127            | 1                      |
| L    | <b>Cable Cap</b> 106457-9.5                 | 1                      |