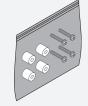

## Parts List

| ITEM | DESCRIPTION / PART NO.                          | QUANTITY              |
|------|-------------------------------------------------|-----------------------|
| A    | <b>3/32" Allen Wrench</b> 700146                | 1                     |
| В    | Monitor Tilter<br>405397                        | 1                     |
| C    | <b>75/100mm VESA® Adapter</b><br>105587         | Plate 1               |
|      | <b>10-32 x 3/8" Phillips Pan Hea</b><br>702281  | d Screw 1<br>(4-pack) |
| E    | <b>Dog Washer</b><br>105189                     | 1                     |
| F    | <b>10-32 x 3/8" FPhMS w/Lock Patch 1</b> 705198 |                       |

| ITEM | DESCRIPTION / PART NO.                      | QUANTITY               |
|------|---------------------------------------------|------------------------|
| G    | <b>M4 x 12mm Phillips Pan Hea</b><br>702096 | ad Screw 1<br>(4-pack) |
| Н    | <b>8-32 x 1/2 PPhMS</b><br>705289           | 4                      |
| ı    | <b>Split Washer</b><br>701910               | 4                      |
| J    | <b>8-32 Nut</b><br>705290                   | 4                      |
| К    | <b>7/32" Allen Wrench</b> 701127            | 1                      |
| L    | <b>Cable Cap</b> 106457-9.5                 | 1                      |