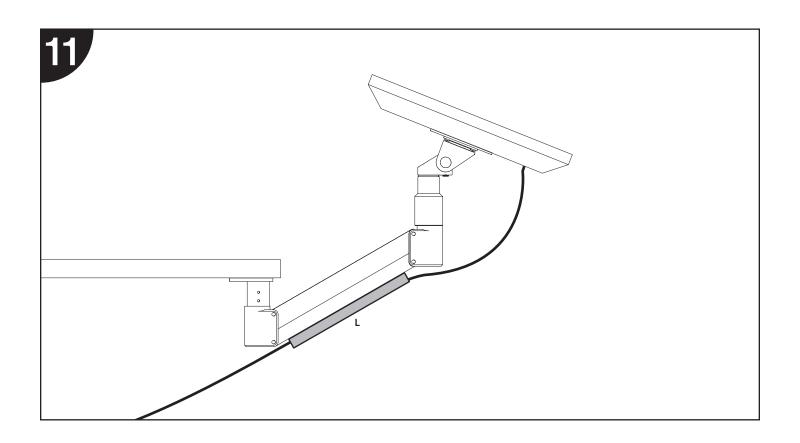

| ITEM | DESCRIPTION / PART NO.                      | QUANTITY               |
|------|---------------------------------------------|------------------------|
| G    | <b>M4 x 12mm Phillips Pan Hea</b><br>702096 | ad Screw 1<br>(4-pack) |
| Н    | <b>8-32 x 1/2 PPhMS</b><br>705289           | 4                      |
| ı    | <b>Split Washer</b><br>701910               | 4                      |
| J    | <b>8-32 Nut</b><br>705290                   | 4                      |
| К    | <b>7/32" Allen Wrench</b> 701127            | 1                      |
| L    | <b>Cable Cap</b> 106457-9.5                 | 1                      |