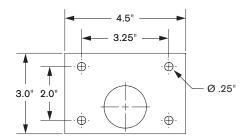

#### Dimensions

Screen Size: Up to 32"
Height Adjustment: 13.5"
Extension Range: 13.3"
Weight Capacity: 7-18 lbs.
Mount: Underside of table or counter