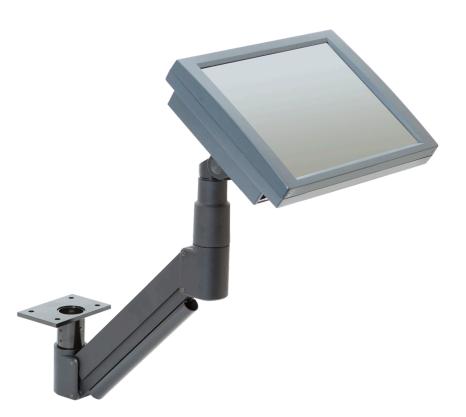

## SPACE SAVING ARM

Table-top kiosks and touchscreens do not need to occupy valuable floor or gaming table space – Innovative's floating arm mounts to the underside of a casino table.

This long reach monitor arm enables the screen to be quickly moved to a comfortable viewing height and angle, and then stows away when not in use. The longer arm and ergonomic design perfectly accomdates users of various heights.

#### **FEATURES**

- Space saving: Mounts to the underside of the table or counter and conveniently tucks away when not in use.
- Adjustable: Easily rotates 360 degrees at two joints with a tilt of 200 degrees.
- Integrated Cable management keeps cables out of view.