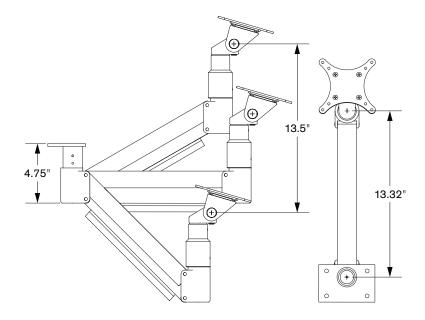

#### Dimensions

Screen Size: Up to 32"
Height Adjustment: 13.5"
Extension Range: 13.3"
Weight Capacity: 7-18 lbs.
Mount: Underside of table or counter