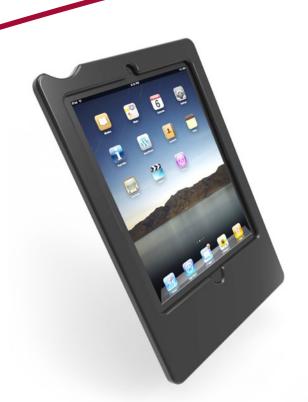

## Model 8438 Secure iPad® Holder

Security lock

Allow or block home button access

Secure iPad® Holder, compatible with most Innovative mounts. Keeps the iPad® accessible yet safe. Home button access can be blocked if desired.

## FEATURES

- Secure mount prevents theft or damage to Apple iPad.<sup>®</sup>
- ▲ Option to block home button access.
- Allows access to audio jack.
- Integrated cable management keeps cable out of view.
- ▲ Compatible with iPad<sup>®</sup> 2nd, 3rd and 4th generation.