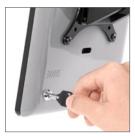

## Model 8438 Secure iPad® Holder

Security lock

Allow or block home button access

Secure iPad® Holder, compatible with most Innovative mounts. Keeps the iPad® accessible yet safe. Home button access can be blocked if desired.

## FEATURES

- Secure mount prevents theft or damage to Apple iPad.<sup>®</sup>
- ▲ Option to block home button access.
- Allows access to audio jack.
- Integrated cable management keeps cable out of view.
- ▲ Compatible with iPad<sup>®</sup> 2nd, 3rd and 4th generation.