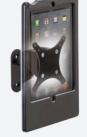

## Wall Mount

Tilt, rotate and pivot portrait to landscape. Cables exit through back of mountkept entirely out of view.

Fast setup.

Model 9110-8438