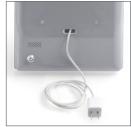

## Model 8438 Secure iPad® Holder

Security lock

Allow or block home button access

Secure iPad® Holder, compatible with most Innovative mounts. Keeps the iPad® accessible yet safe. Home button access can be blocked if desired.

Access to audio jack

Cable exits through back of mount