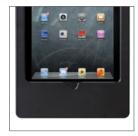

## Model 8438 Secure iPad® Holder





Security lock



Allow or block home button access

Secure iPad® Holder, compatible with most Innovative mounts. Keeps the iPad® accessible yet safe. Home button access can be blocked if desired.

Combine with an Innovative mounting product for a secure self-service or POS application!

## FEATURES

- Secure mount prevents theft or damage to Apple iPad.<sup>®</sup>
- ▲ Option to block home button access.
- Allows access to audio jack.
- Integrated cable management keeps cable out of view.
- ▲ Compatible with iPad<sup>®</sup> 2nd, 3rd and 4th generation.





Access to audio jack

Cable exits through back of mount



## Countertop Mount

Durable construction stands up to retail use and abuse. Swivel and tilt tablet—lock in place if

desired.

Internal cable management. Model 9189-12-8438



## Wall Mount