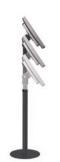

#### **FEATURES**

- Flexible: Easily adjust desired angle with 15-110 degrees of tilt and 180 degrees of swivel.
- **Secure:** Securely mounts payment devices to prevent unwanted tampering.
- Cable Management: Internal wire management keeps cash wrap free of unwanted cable clutter.
- Compatible: VESA-monitor compatible 75mm & 100mm VESA adapter included.