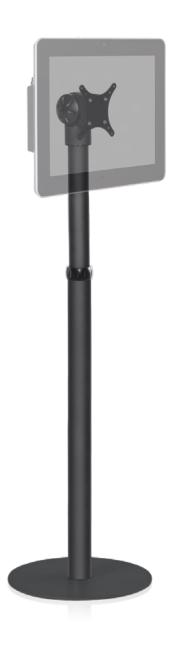

## DURABLE, AESTHETIC, CUSTOMIZABLE.

Monitor mount model 9230 is a free standing pole mount that can be used to mount VESA-compatible monitors. This adjustable monitor mount is perfect for retail, hospitality, and more – anywhere there is a need to temporarily set up a kiosk or digital display.