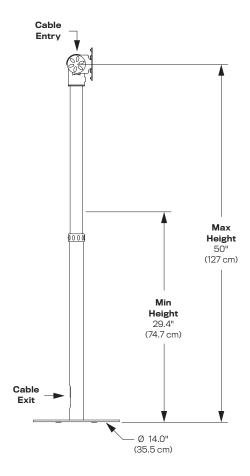

routed internally

display angle

#### **Dimensions**

Weight Capacity: Up to 25 lbs. Mount: Bolts to surface