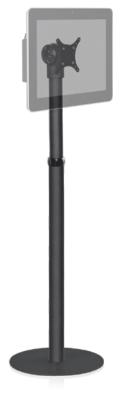

## DURABLE, AESTHETIC, CUSTOMIZABLE.

Monitor mount model 9230 is a free standing pole mount that can be used to mount VESA-compatible monitors. This adjustable monitor mount is perfect for retail, hospitality, and more – anywhere there is a need to temporarily set up a kiosk or digital display.