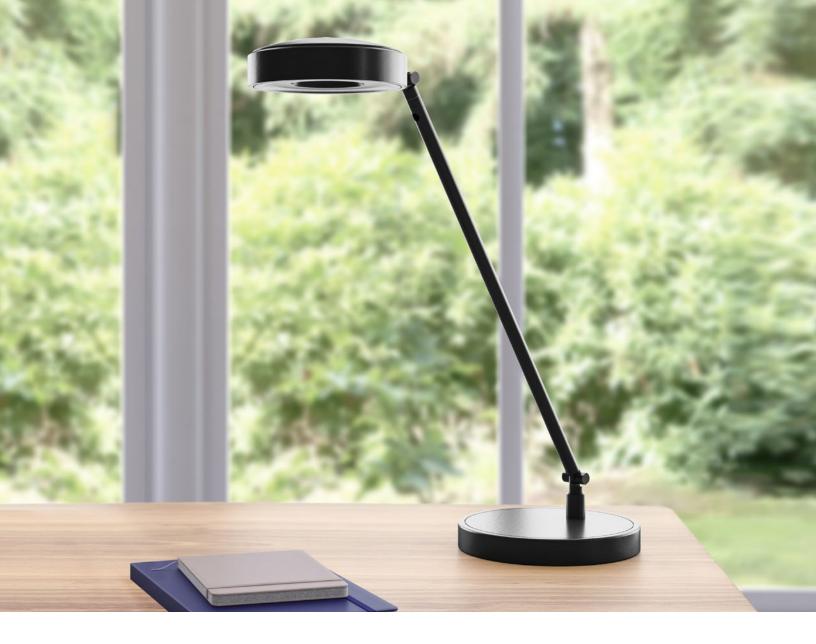

## SENKO TASK LIGHT

ACCESSORIES

## A MODERN LIGHTING SOLUTION.

This sleek, freestanding task light provides adjustable and focused illumination to improve any work environment.

The energy-efficient, high quality LED Senko offers a better lighting experience for everyday tasks. Enjoy 15,000 hours of a well-lit workspace.

## FEATURES

- Adjustable: Movable arm provides focused ambiance.
- **Touch Control:** Three-way touch dimmer allows users to easily control brightness.
- Energy-Efficient: Long-lasting, 11-watt LED light.