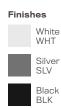

## SPECIFICATIONS

**Dimensions** Base: Ø 5.9" Weight: 5.5 lbs.

Part Numbers

WARRANTY

2 years