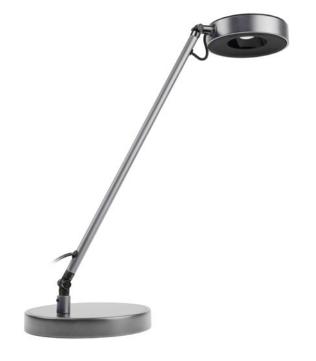

## SENKO TASK LIGHT

ACCESSORIES

## A MODERN LIGHTING SOLUTION.

This sleek, freestanding task light provides adjustable and focused illumination to improve any work environment.

The energy-efficient, high quality LED Senko offers a better lighting experience for everyday tasks. Enjoy 15,000 hours of a well-lit workspace.

## FEATURES

- Adjustable: Movable arm provides focused ambiance.
- **Touch Control:** Three-way touch dimmer allows users to easily control brightness.
- Energy-Efficient: Long-lasting, 11-watt LED light.