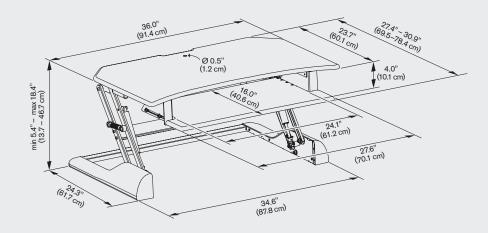

# WINSTON DESK™ CORNER - 36"

Base dimensions: 34.6" wide x 24.3" deep

**Desktop dimensions:** 36.0" wide x 27.4" - 30.9" deep

**Desktop height adjustment range:** 5.4" to 18.4" **Desktop thickness:** 0.6" (minimum 1.5" off desk)

Weight capacity: Up to 35 lbs