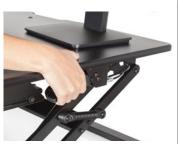

# **FEATURES**

- Lower work surface retracts to allow for a comfortable position.
- Single-handle design puts effortless operation at your fingertips.
- Gas-assisted lifting mechanism allows you to raise and lower easily in just a few seconds.
- Extremely solid base ensures a sturdy and stable work surface at any height.
- Ships fully assembled, no installation required.
- Upper desk surface has a .5" bolt-thru hole for mounting an optional monitor arm.