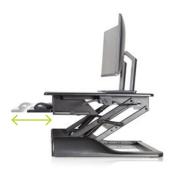

# innovative

The Winston Desk™ is an ultra easy sit-stand solution. Designed with an upper display surface and lower, retractable keyboard and mouse desk. Winston Desk™ features a gas-assisted lift mechanism that lets you switch easily between sitting and standing in just a few seconds. It also holds up to 35 lbs, while staying steady and solid at any height. Winston Desk™ ships fully assembled and ready-to-use – just put it right on top of your current desk, and you're ready to work.

# **FEATURES**

- Lower work surface retracts to allow for a comfortable position.
- Single-handle design puts effortless operation at your fingertips.
- Gas-assisted lifting mechanism allows you to raise and lower easily in just a few seconds.
- Extremely solid base ensures a sturdy and stable work surface at any height.
- Ships fully assembled, no installation required.
- Upper desk surface has a .5" bolt-thru hole for mounting an optional monitor arm.