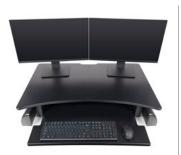

# innovative

The Winston Desk™ is an ultra easy sit-stand solution. Designed with an upper display surface and lower, retractable keyboard and mouse desk. Winston Desk™ features a gas-assisted lift mechanism that lets you switch easily between sitting and standing in just a few seconds. It also holds up to 35 lbs, while staying steady and solid at any height. Winston Desk™ ships fully assembled and ready-to-use – just put it right on top of your current desk, and you're ready to work.

Retractable lower work surface.

Expansive upper display surface.

Single handle design for easy transitions from sitting to standing.

36" corner desk model available for cubicle corners or L-shaped desks.

# **FEATURES**

- Lower work surface retracts to allow for a comfortable position.
- Single-handle design puts effortless operation at your fingertips.
- Gas-assisted lifting mechanism allows you to raise and lower easily in just a few seconds.
- Extremely solid base ensures a sturdy and stable work surface at any height.
- Ships fully assembled, no installation required.
- Upper desk surface has a .5" bolt-thru hole for mounting an optional monitor arm.