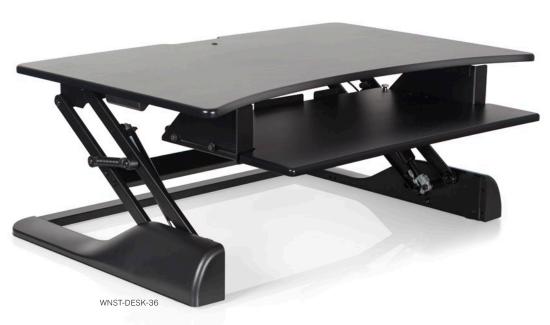

# innovative

The Winston Desk™ is an ultra easy sit-stand solution. Designed with an upper display surface and lower, retractable keyboard and mouse desk. Winston Desk™ features a gas-assisted lift mechanism that lets you switch easily between sitting and standing in just a few seconds. It also holds up to 35 lbs, while staying steady and solid at any height. Winston Desk™ ships fully assembled and ready-to-use – just put it right on top of your current desk, and you're ready to work.

Retractable lower work surface.

Expansive upper display surface.

Single handle design for easy transitions from sitting to standing.

36" corner desk model available for cubicle corners or L-shaped desks.

# **FEATURES**

- Lower work surface retracts to allow for a comfortable position.
- Single-handle design puts effortless operation at your fingertips.
- Gas-assisted lifting mechanism allows you to raise and lower easily in just a few seconds.
- Extremely solid base ensures a sturdy and stable work surface at any height.
- Ships fully assembled, no installation required.
- Upper desk surface has a .5" bolt-thru hole for mounting an optional monitor arm.

# **AVAILABLE MODELS**

36"

WNST-DESK-36 (corner desk)

Supports up to 35 lbs (15.8 kg) Supports up to 35 lbs (15.8 kg)

42"

WNST-DESK-42

Supports up to 35 lbs (15.8 kg)