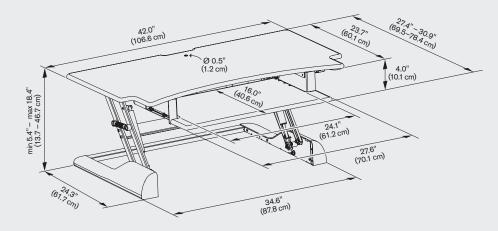

# WINSTON DESK™ - 42"

Base dimensions: 34.6" wide x 24.3" deep

**Desktop dimensions:** 42.0" wide x 27.4" - 30.9" deep

**Desktop height adjustment range:** 5.4" to 18.4" **Desktop thickness:** 0.6" (minimum 1.5" off desk)

Weight capacity: Up to 35 lbs