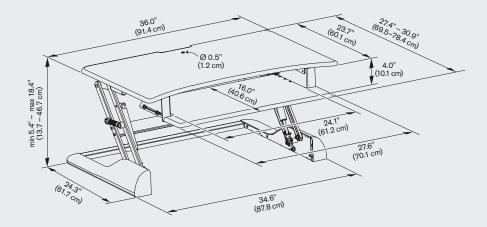

# WINSTON DESK™ - 36"

Base dimensions: 34.6" wide x 24.3" deep

Desktop dimensions: 36.0" wide x 27.4" - 30.9" deep

**Desktop height adjustment range:** 5.4" to 18.4" **Desktop thickness:** 0.6" (minimum 1.5" off desk)

Weight capacity: Up to 35 lbs