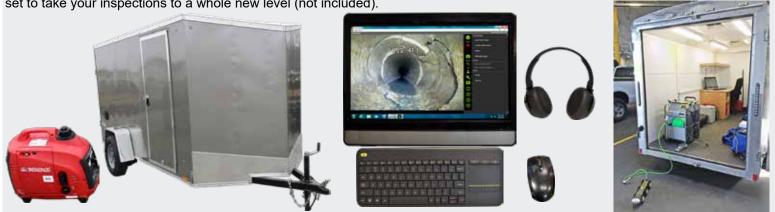

#### **BUILD YOUR OWN INSPECTION SYSTEM**

Power your IRIS with a 1,000 watt generator, put it in a trailer and hook up an HD monitor, keyboard, mouse and microphone/head-set to take your inspections to a whole new level (not included).