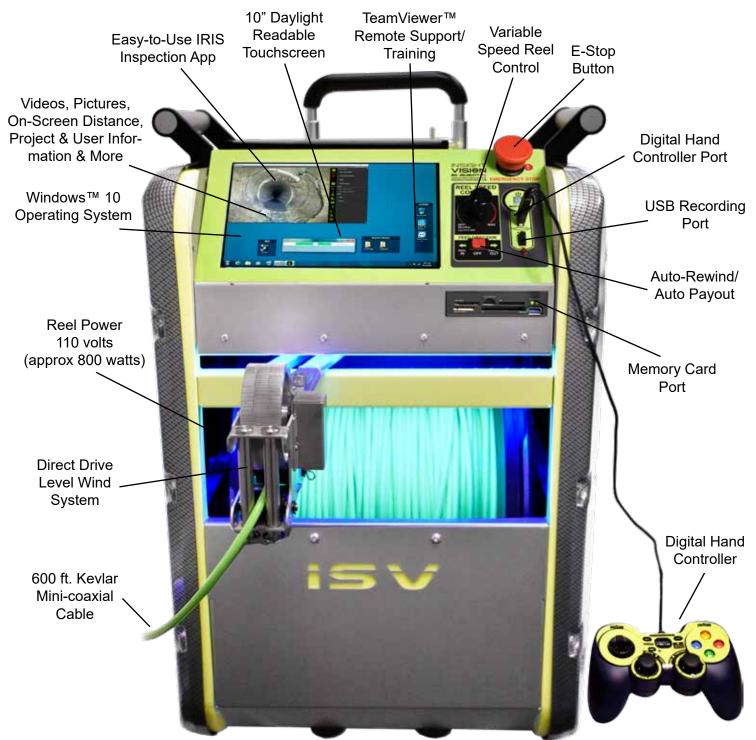

# **IRIS MAINLINE CAMERA**

**MOTORIZED REEL** 

# **IRIS SYSTEM & MOTORIZED REEL**

| MOTORIZED REEL SPECIFICATIONS |            |                       |  |  |
|-------------------------------|------------|-----------------------|--|--|
|                               | Dimensions | 29" H x 20" W x 21" D |  |  |
|                               | Weight     | 160 lbs.              |  |  |

Need Equipment Financing? Please call 800-488-8177 for more information

**PRODUCT OVERVIEW** 

An all-in-one mainline sewer inspection system that is compact and portable. Built with a 10" daylight readable touchscreen with the easy-to-use IRIS app running on a Windows™ 10 operating system. The user-friendly motorized power rewind/feed assist cable drum holds 600 feet of premium Kevlar mini-coaxial cable. The motorized crawler features an adjustable height camera head with 360 degree rotation by 180 degree pan, ideal for most common pipe inspection sizes ranging from 6" to 12" diameter (up to 18" with the additional wheel set).