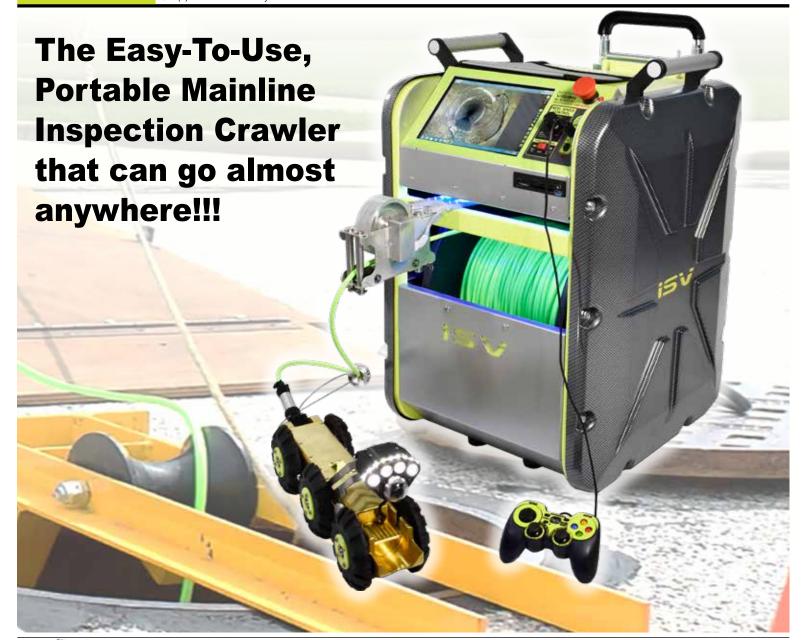

# IRIS MAINLINE CAMERA COMPACT & PORTABLE MAINLINE CRAWLER

Need Equipment Financing? Please call 800-488-8177 for more information

**PRODUCT OVERVIEW** 

An all-in-one mainline sewer inspection system that is compact and portable. Built with a 10" daylight readable touchscreen with the easy-to-use IRIS app running on a Windows™ 10 operating system. The user-friendly motorized power rewind/feed assist cable drum holds 600 feet of premium Kevlar mini-coaxial cable. The motorized crawler features an adjustable height camera head with 360 degree rotation by 180 degree pan, ideal for most common pipe inspection sizes ranging from 6" to 12" diameter (up to 18" with the additional wheel set).

## IRIS MAINLINE CAMERA

**COMPACT & PORTABLE MAINLINE CRAWLER** 