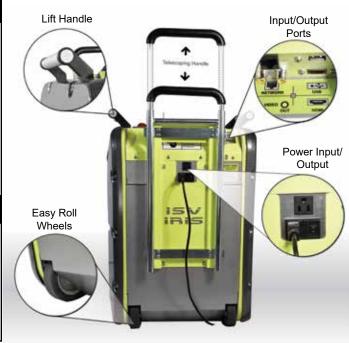

# **IRIS SYSTEM & MOTORIZED REEL**

| MOTORIZED REEL SPECIFICATIONS |            |                       |  |  |
|-------------------------------|------------|-----------------------|--|--|
|                               | Dimensions | 29" H x 20" W x 21" D |  |  |
|                               | Weight     | 160 lbs.              |  |  |

500 GB Solid State

| MOTORIZED CRAWLER SPECIFICATIONS |              |                              |  |  |
|----------------------------------|--------------|------------------------------|--|--|
|                                  | Dimensions   | 3.5" H x 5" W x 19" D        |  |  |
| <b>1000</b>                      | Weight       | 35 lbs.                      |  |  |
|                                  | Drive System | Hardened Helical Drive Gears |  |  |