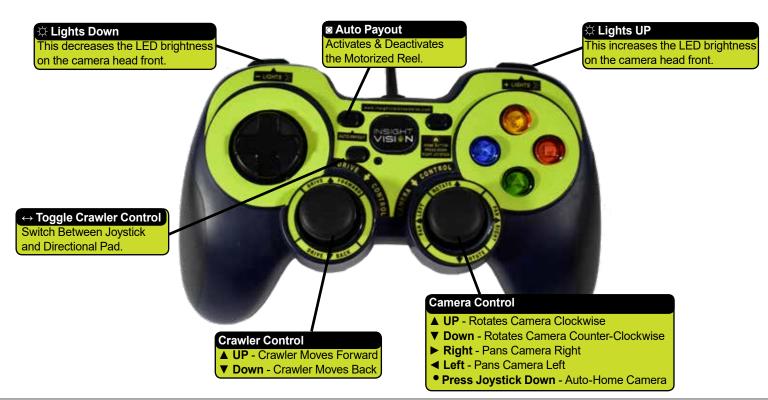

#### **DIGITAL CAMERA CRAWLER CONTROLLER**

INSIGHT

600 Dekora Woods Blvd Saukville, WI 53080. USA Fax:262-268-9950 www.insightvisioncameras.com