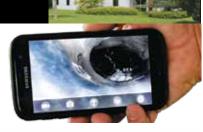

#### WIFI VIDEO STREAMING APP

Now you can stream wireless video of your inspection on your Android or IOS device up to 100 feet away from the IRIS system. Record video, take snapshots, playback and email your inspections to your customers via the Insight Vision App available on Google Play and Apple stores.