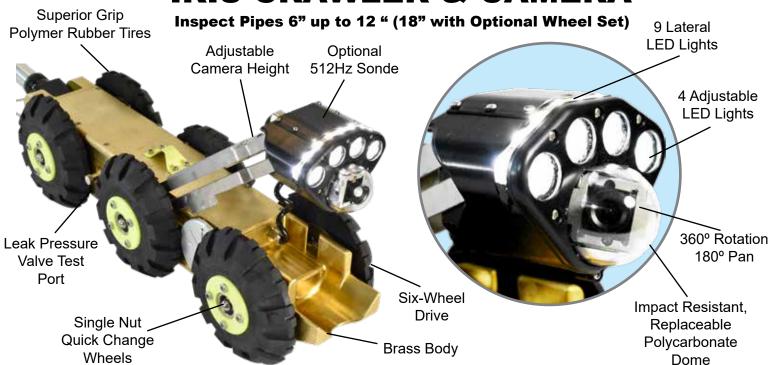

## **IRIS CRAWLER & CAMERA**

Need Equipment Financing? Please call 800-488-8177 for more information

**PRODUCT OVERVIEW** 

An all-in-one mainline sewer inspection system that is compact and portable. Built with a 10" daylight readable touchscreen with the easy-to-use IRIS app running on a Windows™ 10 operating system. The user-friendly motorized power rewind/feed assist cable drum holds 600 feet of premium Kevlar mini-coaxial cable. The motorized crawler features an adjustable height camera head with 360 degree rotation by 180 degree pan, ideal for most common pipe inspection sizes ranging from 6" to 12" diameter (up to 18" with the additional wheel set).

500 GB Solid State

| MOTORIZED CRAWLER SPECIFICATIONS |              |                              |  |  |
|----------------------------------|--------------|------------------------------|--|--|
|                                  | Dimensions   | 3.5" H x 5" W x 19" D        |  |  |
| <b>1000</b>                      | Weight       | 35 lbs.                      |  |  |
|                                  | Drive System | Hardened Helical Drive Gears |  |  |