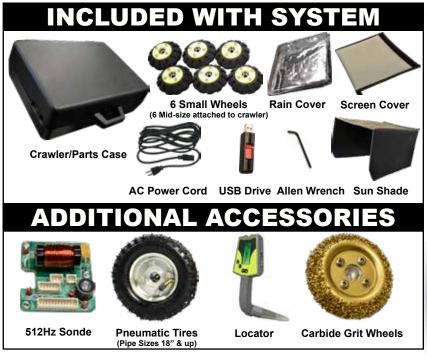

Need Equipment Financing? Please call 800-488-8177 for more information

**PRODUCT OVERVIEW** 

An all-in-one mainline sewer inspection system that is compact and portable. Built with a 10" daylight readable touchscreen with the easy-to-use IRIS app running on a Windows™ 10 operating system. The user-friendly motorized power rewind/feed assist cable drum holds 600 feet of premium Kevlar mini-coaxial cable. The motorized crawler features an adjustable height camera head with 360 degree rotation by 180 degree pan, ideal for most common pipe inspection sizes ranging from 6" to 12" diameter (up to 18" with the additional wheel set).

#### ADDITIONAL MAINLINE INSPECTION TOOLS

2" Tiger Tail